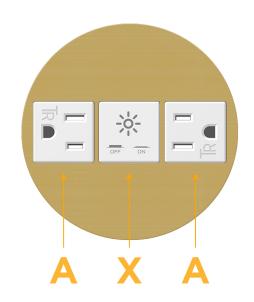

### **Module/Port Options:**

- **Tamper Resistant AC Receptacle** Α
- Е USB-A & USB-C (20W)
- Double USB-A (Fast Charging Ports 18W) M
- н HDMI
- 6 CAT 6
- 12 RJ 12
- X Switched AC
- Y 3-Way Switch (Low Voltage)
- V USB-C (45W High Speed Charging Port)
- USB-C (25W High Speed Charging Port) S
- Switched AC (Rocker Switch) R
- **Dimmer Switch**