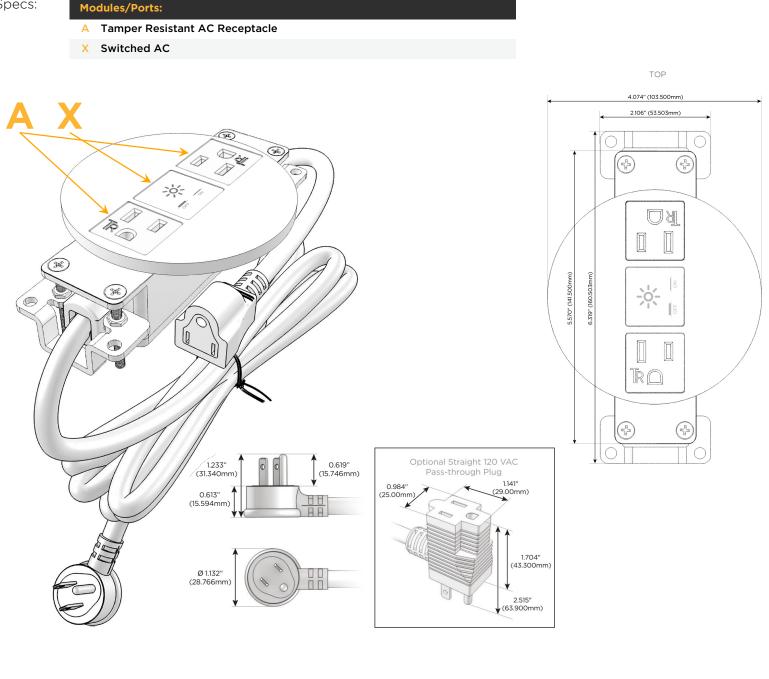

### **Module/Port Options:**

- **Tamper Resistant AC Receptacle** Α
- Е USB-A & USB-C (20W)
- Double USB-A (Fast Charging Ports 18W) M
- н HDMI
- 6 CAT 6
- 12 RJ 12
- X Switched AC
- Y 3-Way Switch (Low Voltage)
- V USB-C (45W High Speed Charging Port)
- USB-C (25W High Speed Charging Port) S
- Switched AC (Rocker Switch) R
- **Dimmer Switch**

#### Plug:

Supplied with Low Profile Flat 45° Angle 120 VAC Plug

**Optional Standard Straight 120 VAC Plug** 

**Optional Straight 120 VAC Pass-through Plug** 

- CLEAN, COMPACT DESIGN
- STREAMLINED
- LOW PROFILE
- SIDE-EXITING CORDS
- PLUG & PLAY
- 6' AC CORD & PLUG (FLAT PLUG STANDARD)
- CUSTOMIZABLE CONFIGURATIONS AND FINISHES
- UL LISTED FOR MOUNTING IN FURNITURE
- 15A