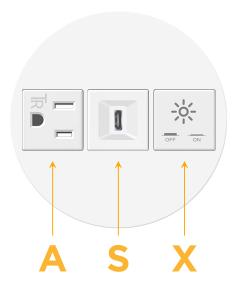

# Distributed by

Mormax Company, Inc.
8 Westchester Plaza

Elmsford, NY 10523

<u>&</u>

914-699-0101

sales@mormax.com
mormax.com

Modules/Ports:

- A Tamper Resistant AC Receptacle
- S USB-C (25W High Speed Charging Port)
- X Switched AC