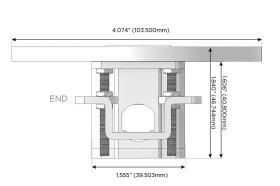

W High Speed Charging Port)
- R Switched AC (Rocker Switch)
- Dimmer Switch

#### Plug:

Supplied with Low Profile Flat 45° Angle 120 VAC Plug

Optional Standard Straight 120 VAC Plug

Optional Straight 120 VAC Pass-through Plug

- CLEAN, COMPACT DESIGN
- STREAMLINED
- LOW PROFILE
- SIDE-EXITING CORDS
- PLUG & PLAY
- 6' AC CORD & PLUG (FLAT PLUG STANDARD)
- CUSTOMIZABLE CONFIGURATIONS AND FINISHES
- UL LISTED FOR MOUNTING IN FURNITURE
- 15A





#### AC POWER & DATA CONNECTIVITY SOLUTION

M-POWER-3TW-ASX-WRNDSB

Specs:

# Distributed by



Mormax Company, Inc.
8 Westchester Plaza

Elmsford, NY 10523

<u>&</u>

914-699-0101

sales@mormax.com
mormax.com

Modules/Ports:

- A Tamper Resistant AC Receptacle
- S USB-C (25W High Speed Charging Port)
- X Switched AC

TOP 4.074" (103.500mm)