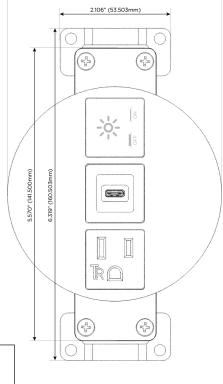

## **Module/Port Options:**

- A Tamper Resistant AC Receptacle
- E USB-A & USB-C (20W)
- M Double USB-A (Fast Charging Ports 18W)
- H HDMI
- 6 CAT 6
- 12 RJ 12
- X Switched AC
- Y 3-Way Switch (Low Voltage)
- V USB-C (45W High Speed Charging Port)
- S USB-C (25W High Speed Charging Port)
- R Switched AC (Rocker Switch)
- Dimmer Switch

# Distributed by

Mormax Company, Inc.
8 Westchester Plaza

Elmsford, NY 10523

<u>&</u>

914-699-0101

sales@mormax.com
mormax.com

Modules/Ports:

- A Tamper Resistant AC Receptacle
- S USB-C (25W High Speed Charging Port)
- X Switched AC

TOP 4.074" (103.500mm)