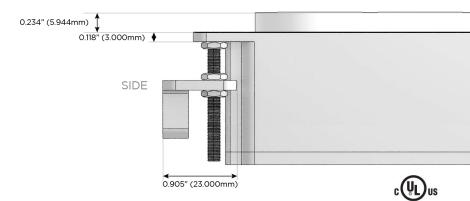

High Speed Charging Port)
- R Switched AC (Rocker Switch)
- Dimmer Switch

#### Plug:

Supplied with Low Profile Flat 45° Angle 120 VAC Plug

Optional Standard Straight 120 VAC Plug

Optional Straight 120 VAC Pass-through Plug

- CLEAN, COMPACT DESIGN
- STREAMLINED
- LOW PROFILE
- SIDE-EXITING CORDS
- PLUG & PLAY
- 6' AC CORD & PLUG (FLAT PLUG STANDARD)
- CUSTOMIZABLE CONFIGURATIONS AND FINISHES
- UL LISTED FOR MOUNTING IN FURNITURE
- 15A





#### AC POWER & DATA CONNECTIVITY SOLUTION

M-POWER-3TW-ASX-WRNDSB

Specs:

# Distributed by



Mormax Company, Inc.
8 Westchester Plaza

Elmsford, NY 10523

<u>&</u>

914-699-0101

sales@mormax.com
mormax.com

Modules/Ports:

- A Tamper Resistant AC Receptacle
- S USB-C (25W High Speed Charging Port)
- X Switched AC

TOP 4.074" (103.500mm)