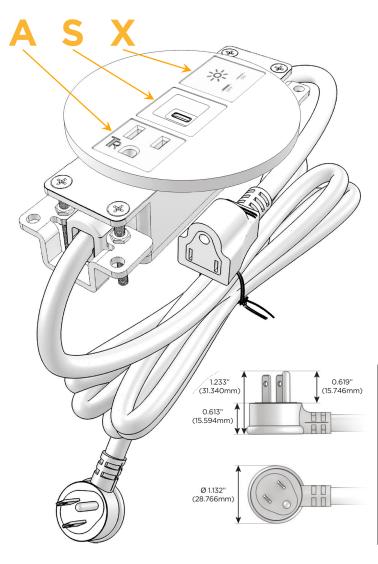

#### Plug:

Supplied with Low Profile Flat 45° Angle 120 VAC Plug

Optional Standard Straight 120 VAC Plug

Optional Straight 120 VAC Pass-through Plug

- CLEAN, COMPACT DESIGN
- STREAMLINED
- LOW PROFILE
- SIDE-EXITING CORDS
- PLUG & PLAY
- 6' AC CORD & PLUG (FLAT PLUG STANDARD)
- CUSTOMIZABLE CONFIGURATIONS AND FINISHES
- UL LISTED FOR MOUNTING IN FURNITURE
- 15A

# Distributed by

Mormax Company, Inc.
8 Westchester Plaza

Elmsford, NY 10523

<u>&</u>

914-699-0101

sales@mormax.com
mormax.com

Modules/Ports:

- A Tamper Resistant AC Receptacle
- S USB-C (25W High Speed Charging Port)
- X Switched AC