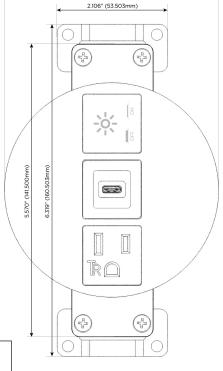

## Specs: Modules/Ports:

- A Tamper Resistant AC Receptacle
- S USB-C (25W High Speed Charging Port)
- X Switched AC

TOP 4.074" (103.500mm)