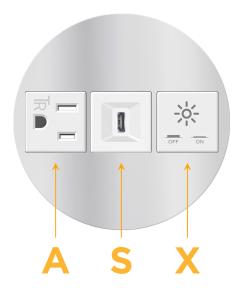

### **Module/Port Options:**

- A Tamper Resistant AC Receptacle
- E USB-A & USB-C (20W)
- M Double USB-A (Fast Charging Ports 18W)
- H HDMI
- 6 CAT 6
- 12 RJ 12
- X Switched AC
- Y 3-Way Switch (Low Voltage)
- V USB-C (45W High Speed Charging Port)
- S USB-C (25W High Speed Charging Port)
- R Switched AC (Rocker Switch)
- D Dimmer Switch

## Specs: Modules/Ports:

- A Tamper Resistant AC Receptacle
- S USB-C (25W High Speed Charging Port)
- X Switched AC

TOP 4.074" (103.500mm)