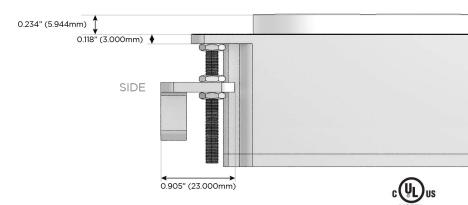

(25W High Speed Charging Port)
- R Switched AC (Rocker Switch)
- D Dimmer Switch

#### Plug:

Supplied with Low Profile Flat 45° Angle 120 VAC Plug

Optional Standard Straight 120 VAC Plug

Optional Straight 120 VAC Pass-through Plug

- CLEAN, COMPACT DESIGN
- STREAMLINED
- LOW PROFILE
- SIDE-EXITING CORDS
- PLUG & PLAY
- 6' AC CORD & PLUG (FLAT PLUG STANDARD)
- CUSTOMIZABLE CONFIGURATIONS AND FINISHES
- UL LISTED FOR MOUNTING IN FURNITURE
- 15A





#### AC POWER & DATA CONNECTIVITY SOLUTION

M-POWER-3TW-ASX-SS8RNDB

# Distributed by



Mormax Company, Inc.
8 Westchester Plaza

Elmsford, NY 10523

914-699-0101

sales@mormax.com mormax.com

## Specs: Modules/Ports:

- A Tamper Resistant AC Receptacle
- S USB-C (25W High Speed Charging Port)
- X Switched AC

TOP 4.074" (103.500mm)