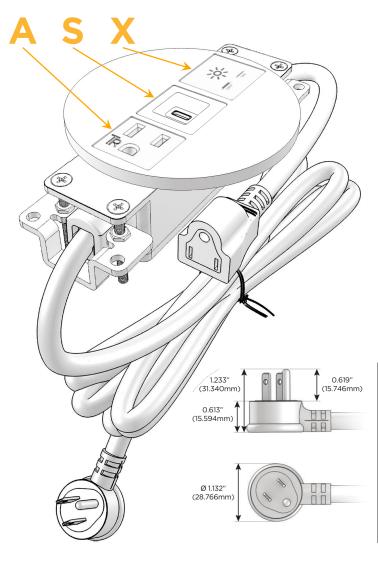

### **Module/Port Options:**

- A Tamper Resistant AC Receptacle
- E USB-A & USB-C (20W)
- M Double USB-A (Fast Charging Ports 18W)
- H HDMI
- 6 CAT 6
- 12 RJ 12
- X Switched AC
- Y 3-Way Switch (Low Voltage)
- V USB-C (45W High Speed Charging Port)
- S USB-C (25W High Speed Charging Port)
- R Switched AC (Rocker Switch)
- D Dimmer Switch

#### Plug:

Supplied with Low Profile Flat 45° Angle 120 VAC Plug

Optional Standard Straight 120 VAC Plug

Optional Straight 120 VAC Pass-through Plug

- CLEAN, COMPACT DESIGN
- STREAMLINED
- LOW PROFILE
- SIDE-EXITING CORDS
- PLUG & PLAY
- 6' AC CORD & PLUG (FLAT PLUG STANDARD)
- CUSTOMIZABLE CONFIGURATIONS AND FINISHES
- UL LISTED FOR MOUNTING IN FURNITURE
- 15A

## Specs: Modules/Ports:

- A Tamper Resistant AC Receptacle
- S USB-C (25W High Speed Charging Port)
- X Switched AC

TOP 4.074" (103.500mm)