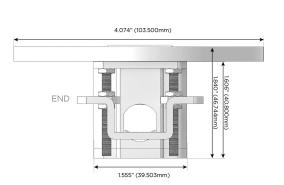

## Specs: Modules/Ports:

- A Tamper Resistant AC Receptacle
- S USB-C (25W High Speed Charging Port)
- X Switched AC

TOP 4.074" (103.500mm)