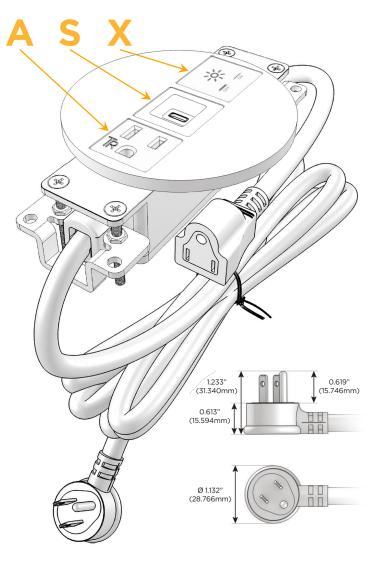

## **Module/Port Options:**

- A Tamper Resistant AC Receptacle
- E USB-A & USB-C (20W)
- M Double USB-A (Fast Charging Ports 18W)
- H HDMI
- 6 CAT 6
- 12 RJ 12
- X Switched AC
- Y 3-Way Switch (Low Voltage)
- V USB-C (45W High Speed Charging Port)
- S USB-C (25W High Speed Charging Port)
- R Switched AC (Rocker Switch)
- Dimmer Switch

#### Plug

Supplied with Low Profile Flat 45° Angle 120 VAC Plug

Optional Standard Straight 120 VAC Plug

Optional Straight 120 VAC Pass-through Plug

- · CLEAN, COMPACT DESIGN
- STREAMLINED
- LOW PROFILE
- SIDE-EXITING CORDS
- PLUG & PLAY
- 6' AC CORD & PLUG (FLAT PLUG STANDARD)
- CUSTOMIZABLE CONFIGURATIONS AND FINISHES
- UL LISTED FOR MOUNTING IN FURNITURE
- 15A

### **Modules/Ports:**

- A Tamper Resistant AC Receptacle
- S USB-C (25W High Speed Charging Port)
- X Switched AC

TOP 4.074" (103.500mm)