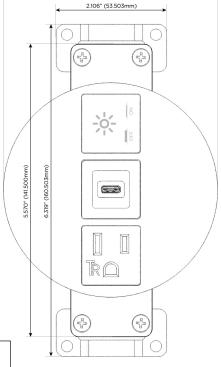

## **Module/Port Options:**

- A Tamper Resistant AC Receptacle
- E USB-A & USB-C (20W)
- M Double USB-A (Fast Charging Ports 18W)
- H HDMI
- 6 CAT 6
- 12 RJ 12
- X Switched AC
- Y 3-Way Switch (Low Voltage)
- V USB-C (45W High Speed Charging Port)
- S USB-C (25W High Speed Charging Port)
- R Switched AC (Rocker Switch)
- Dimmer Switch

### **Modules/Ports:**

- A Tamper Resistant AC Receptacle
- S USB-C (25W High Speed Charging Port)
- X Switched AC

TOP 4.074" (103.500mm)