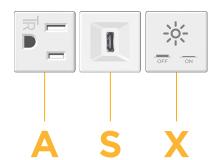

## **Module/Port Options:**

- A Tamper Resistant AC Receptacle
- E USB-A & USB-C (20W)
- M Double USB-A (Fast Charging Ports 18W)
- H HDMI
- 6 CAT 6
- 12 RJ 12
- X Switched AC
- Y 3-Way Switch (Low Voltage)
- V USB-C (45W High Speed Charging Port)
- S USB-C (25W High Speed Charging Port)
- R Switched AC (Rocker Switch)
- Dimmer Switch

### **Modules/Ports:**

- A Tamper Resistant AC Receptacle
- S USB-C (25W High Speed Charging Port)
- X Switched AC

TOP 4.074" (103.500mm)