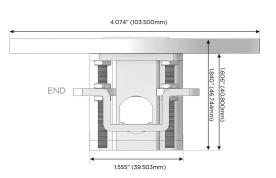

### **Modules/Ports:**

- A Tamper Resistant AC Receptacle
- S USB-C (25W High Speed Charging Port)
- X Switched AC

TOP 4.074" (103.500mm)