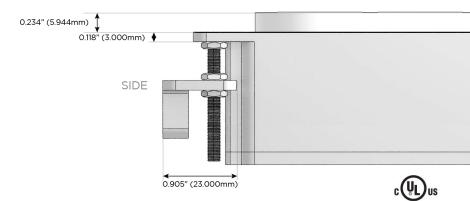

#### Plug

Supplied with Low Profile Flat 45° Angle 120 VAC Plug

Optional Standard Straight 120 VAC Plug

Optional Straight 120 VAC Pass-through Plug

- · CLEAN, COMPACT DESIGN
- STREAMLINED
- LOW PROFILE
- SIDE-EXITING CORDS
- PLUG & PLAY
- 6' AC CORD & PLUG (FLAT PLUG STANDARD)
- CUSTOMIZABLE CONFIGURATIONS AND FINISHES
- UL LISTED FOR MOUNTING IN FURNITURE
- 15A