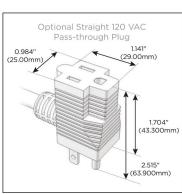

#### Plug

Supplied with Low Profile Flat 45° Angle 120 VAC Plug

Optional Standard Straight 120 VAC Plug

Optional Straight 120 VAC Pass-through Plug

- · CLEAN, COMPACT DESIGN
- STREAMLINED
- LOW PROFILE
- SIDE-EXITING CORDS
- PLUG & PLAY
- 6' AC CORD & PLUG (FLAT PLUG STANDARD)
- CUSTOMIZABLE CONFIGURATIONS AND FINISHES
- UL LISTED FOR MOUNTING IN FURNITURE
- 15A