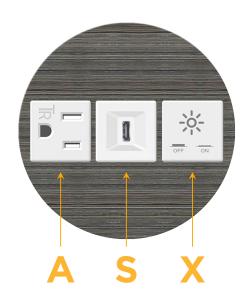

# **Module/Port Options:**

- **Tamper Resistant AC Receptacle** Α
- Е USB-A & USB-C (20W)
- Double USB-A (Fast Charging Ports 18W) Μ
- н HDMI
- 6 CAT 6
- 12 RJ 12
- X Switched AC
- V 3-Way Switch (Low Voltage)
- USB-C (45W High Speed Charging Port) V
- USB-C (25W High Speed Charging Port) S
- Switched AC (Rocker Switch) R
- **Dimmer Switch**