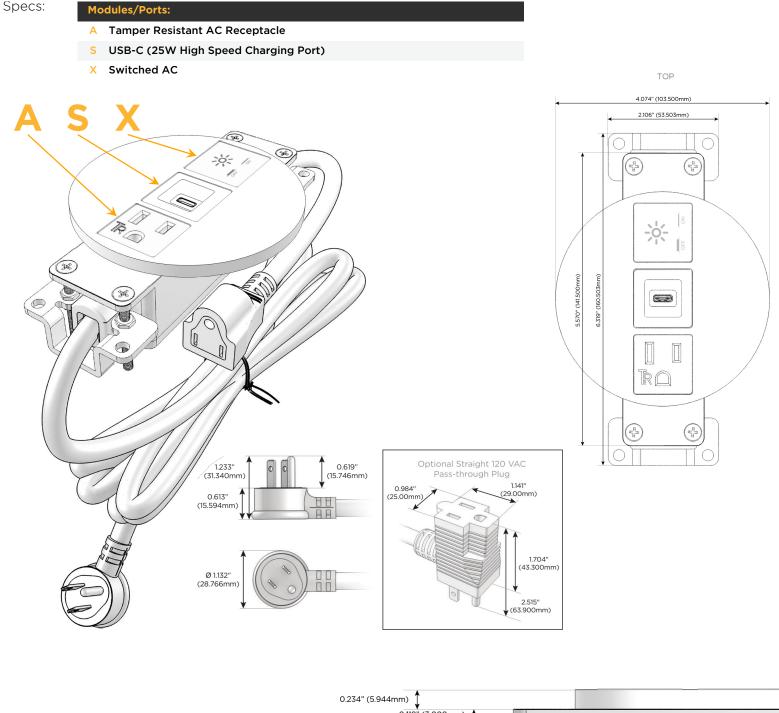

# **Module/Port Options:**

- **Tamper Resistant AC Receptacle** Α
- Е USB-A & USB-C (20W)
- Double USB-A (Fast Charging Ports 18W) Μ
- н HDMI
- 6 CAT 6
- 12 RJ 12
- X Switched AC
- V 3-Way Switch (Low Voltage)
- USB-C (45W High Speed Charging Port) V
- USB-C (25W High Speed Charging Port) S
- Switched AC (Rocker Switch) R
- **Dimmer Switch**

## Plug:

Supplied with Low Profile Flat 45° Angle 120 VAC Plug

**Optional Standard Straight 120 VAC Plug** 

**Optional Straight 120 VAC Pass-through Plug** 

- CLEAN, COMPACT DESIGN
- STREAMLINED
- LOW PROFILE
- SIDE-EXITING CORDS
- PLUG & PLAY
- 6' AC CORD & PLUG (FLAT PLUG STANDARD)
- CUSTOMIZABLE CONFIGURATIONS AND FINISHES
- UL LISTED FOR MOUNTING IN FURNITURE
- 15A