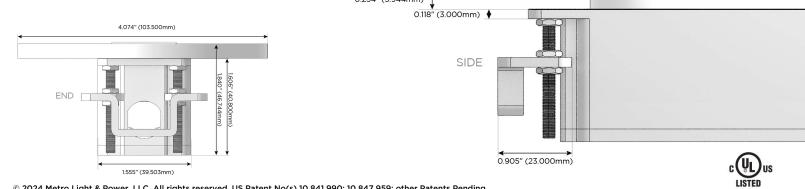

## Plug:

Supplied with Low Profile Flat 45° Angle 120 VAC Plug

**Optional Standard Straight 120 VAC Plug** 

**Optional Straight 120 VAC Pass-through Plug** 

- CLEAN, COMPACT DESIGN
- STREAMLINED
- LOW PROFILE
- SIDE-EXITING CORDS
- PLUG & PLAY
- 6' AC CORD & PLUG (FLAT PLUG STANDARD)
- CUSTOMIZABLE CONFIGURATIONS AND FINISHES
- UL LISTED FOR MOUNTING IN FURNITURE
- 15A