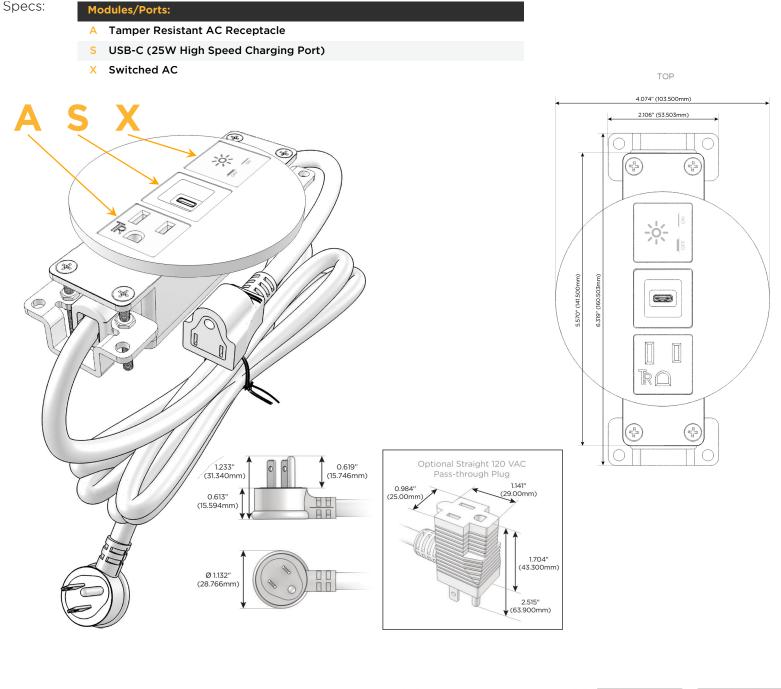

## **Module/Port Options:**

- **Tamper Resistant AC Receptacle** Α
- Е USB-A & USB-C (20W)
- Double USB-A (Fast Charging Ports 18W) M
- н HDMI
- 6 CAT 6
- 12 RJ 12
- X Switched AC
- V 3-Way Switch (Low Voltage)
- V USB-C (45W High Speed Charging Port)
- USB-C (25W High Speed Charging Port) S
- Switched AC (Rocker Switch) R
- **Dimmer Switch**

#### Plug:

Supplied with Low Profile Flat 45° Angle 120 VAC Plug

**Optional Standard Straight 120 VAC Plug** 

**Optional Straight 120 VAC Pass-through Plug** 

- CLEAN, COMPACT DESIGN
- STREAMLINED
- LOW PROFILE
- SIDE-EXITING CORDS
- PLUG & PLAY
- 6' AC CORD & PLUG (FLAT PLUG STANDARD)
- CUSTOMIZABLE CONFIGURATIONS AND FINISHES
- UL LISTED FOR MOUNTING IN FURNITURE
- 15A