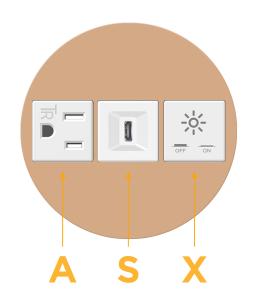

## **Module/Port Options:**

- **Tamper Resistant AC Receptacle** Α
- Е USB-A & USB-C (20W)
- Double USB-A (Fast Charging Ports 18W) M
- н HDMI
- 6 CAT 6
- 12 RJ 12
- X Switched AC
- V 3-Way Switch (Low Voltage)
- V USB-C (45W High Speed Charging Port)
- USB-C (25W High Speed Charging Port) S
- Switched AC (Rocker Switch) R
- **Dimmer Switch**