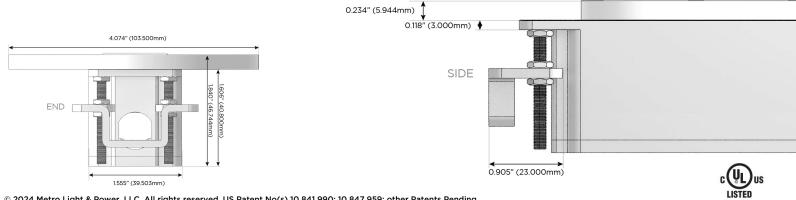

#### Plug:

Supplied with Low Profile Flat 45° Angle 120 VAC Plug

**Optional Standard Straight 120 VAC Plug** 

**Optional Straight 120 VAC Pass-through Plug** 

- CLEAN, COMPACT DESIGN
- STREAMLINED
- LOW PROFILE
- SIDE-EXITING CORDS
- PLUG & PLAY
- 6' AC CORD & PLUG (FLAT PLUG STANDARD)
- CUSTOMIZABLE CONFIGURATIONS AND FINISHES
- UL LISTED FOR MOUNTING IN FURNITURE
- 15A