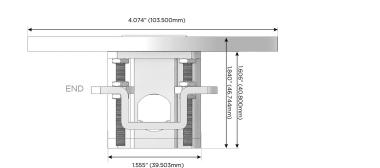

### Plug:

Supplied with Low Profile Flat 45° Angle 120 VAC Plug

**Optional Standard Straight 120 VAC Plug** 

**Optional Straight 120 VAC Pass-through Plug** 

- CLEAN, COMPACT DESIGN
- STREAMLINED
- LOW PROFILE
- SIDE-EXITING CORDS
- PLUG & PLAY
- 6' AC CORD & PLUG (FLAT PLUG STANDARD)
- CUSTOMIZABLE CONFIGURATIONS AND FINISHES
- UL LISTED FOR MOUNTING IN FURNITURE
- 15A