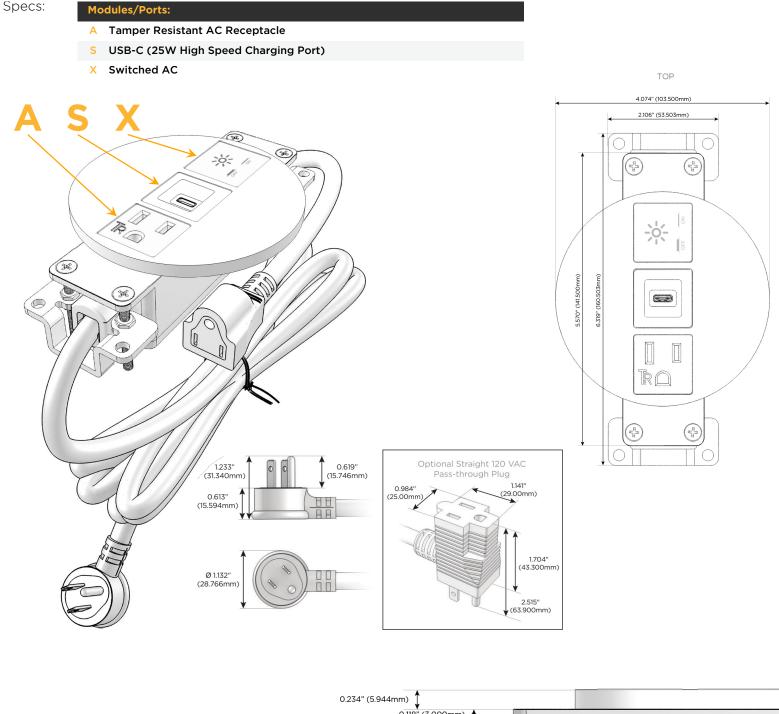

## **Module/Port Options:**

- **Tamper Resistant AC Receptacle** Α
- Е USB-A & USB-C (20W)
- Double USB-A (Fast Charging Ports 18W) Μ
- н HDMI
- 6 CAT 6
- 12 RJ 12
- X Switched AC
- Y 3-Way Switch (Low Voltage)
- USB-C (45W High Speed Charging Port) V
- USB-C (25W High Speed Charging Port) S
- Switched AC (Rocker Switch) R
- **Dimmer Switch**

### Plug:

Supplied with Low Profile Flat 45° Angle 120 VAC Plug

**Optional Standard Straight 120 VAC Plug** 

**Optional Straight 120 VAC Pass-through Plug** 

- CLEAN, COMPACT DESIGN
- STREAMLINED
- LOW PROFILE
- SIDE-EXITING CORDS
- PLUG & PLAY
- 6' AC CORD & PLUG (FLAT PLUG STANDARD)
- CUSTOMIZABLE CONFIGURATIONS AND FINISHES
- UL LISTED FOR MOUNTING IN FURNITURE
- 15A