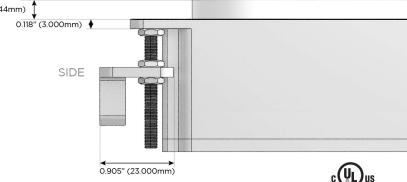

### Plug:

Supplied with Low Profile Flat 45° Angle 120 VAC Plug

**Optional Standard Straight 120 VAC Plug** 

**Optional Straight 120 VAC Pass-through Plug** 

- CLEAN, COMPACT DESIGN
- STREAMLINED
- LOW PROFILE
- SIDE-EXITING CORDS
- PLUG & PLAY
- 6' AC CORD & PLUG (FLAT PLUG STANDARD)
- CUSTOMIZABLE CONFIGURATIONS AND FINISHES
- UL LISTED FOR MOUNTING IN FURNITURE
- 15A