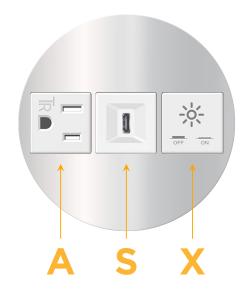

## **Module/Port Options:**

- **Tamper Resistant AC Receptacle** Α
- Е USB-A & USB-C (20W)
- Double USB-A (Fast Charging Ports 18W) Μ
- н HDMI
- 6 CAT 6
- 12 RJ 12
- X Switched AC
- Y 3-Way Switch (Low Voltage)
- USB-C (45W High Speed Charging Port) V
- USB-C (25W High Speed Charging Port) S
- Switched AC (Rocker Switch) R
- **Dimmer Switch**