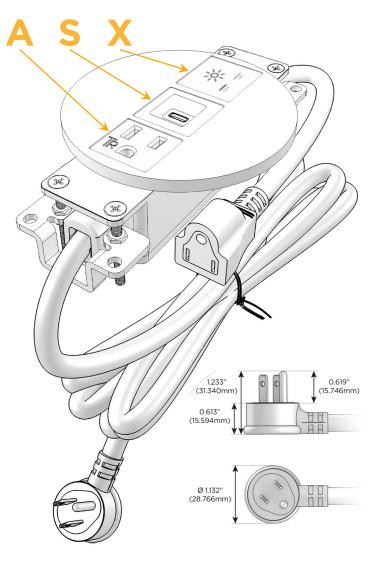

#### Plug:

Supplied with Low Profile Flat 45° Angle 120 VAC Plug

Optional Standard Straight 120 VAC Plug

Optional Straight 120 VAC Pass-through Plug

- · CLEAN, COMPACT DESIGN
- STREAMLINED
- LOW PROFILE
- SIDE-EXITING CORDS
- PLUG & PLAY
- 6' AC CORD & PLUG (FLAT PLUG STANDARD)
- CUSTOMIZABLE CONFIGURATIONS AND FINISHES
- UL LISTED FOR MOUNTING IN FURNITURE
- 15A

## **Modules/Ports:**

- A Tamper Resistant AC Receptacle
- S USB-C (25W High Speed Charging Port)
- X Switched AC

TOP 4.074" (103.500mm)