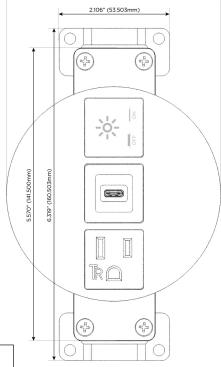

## **Modules/Ports:**

- A Tamper Resistant AC Receptacle
- S USB-C (25W High Speed Charging Port)
- X Switched AC

TOP 4.074" (103.500mm)