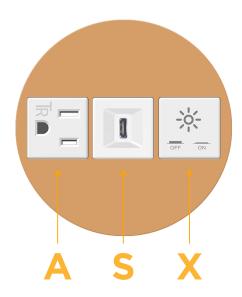

## **Modules/Ports:**

- A Tamper Resistant AC Receptacle
- S USB-C (25W High Speed Charging Port)
- X Switched AC

TOP 4.074" (103.500mm)