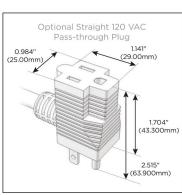

#### Plug:

Supplied with Low Profile Flat 45° Angle 120 VAC Plug

Optional Standard Straight 120 VAC Plug

Optional Straight 120 VAC Pass-through Plug

- · CLEAN, COMPACT DESIGN
- STREAMLINED
- LOW PROFILE
- SIDE-EXITING CORDS
- PLUG & PLAY
- 6' AC CORD & PLUG (FLAT PLUG STANDARD)
- CUSTOMIZABLE CONFIGURATIONS AND FINISHES
- UL LISTED FOR MOUNTING IN FURNITURE
- 15A