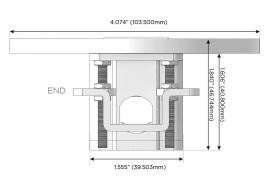

## **Modules/Ports:**

- A Tamper Resistant AC Receptacle
- S USB-C (25W High Speed Charging Port)
- X Switched AC

TOP 4.074" (103.500mm)