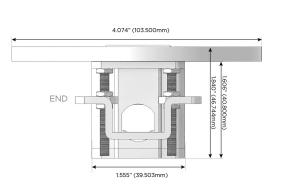

## **Modules/Ports:**

- **Tamper Resistant AC Receptacle**
- USB-C (25W High Speed Charging Port)
- Switched AC

TOP 4.074" (103.500mm)