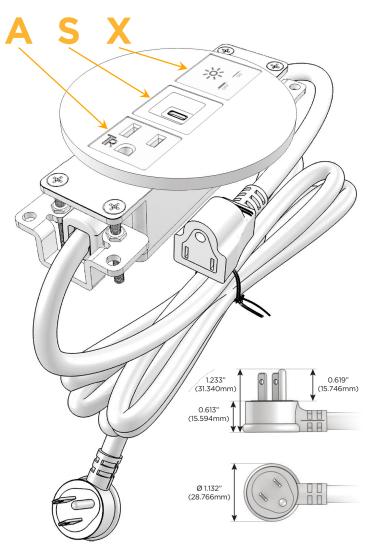

## **Module/Port Options:**

- A Tamper Resistant AC Receptacle
- E USB-A & USB-C (20W)
- M Double USB-A (Fast Charging Ports 18W)
- H HDMI
- 6 CAT 6
- 12 RJ 12
- X Switched AC
- Y 3-Way Switch (Low Voltage)
- V USB-C (45W High Speed Charging Port)
- S USB-C (25W High Speed Charging Port)
- R Switched AC (Rocker Switch)
- D Dimmer Switch

#### Plug:

Supplied with Low Profile Flat 45° Angle 120 VAC Plug

Optional Standard Straight 120 VAC Plug

Optional Straight 120 VAC Pass-through Plug

- CLEAN, COMPACT DESIGN
- STREAMLINED
- LOW PROFILE
- SIDE-EXITING CORDS
- PLUG & PLAY
- 6' AC CORD & PLUG (FLAT PLUG STANDARD)
- CUSTOMIZABLE CONFIGURATIONS AND FINISHES
- UL LISTED FOR MOUNTING IN FURNITURE
- 15A

## **Modules/Ports:**

- **Tamper Resistant AC Receptacle**
- USB-C (25W High Speed Charging Port)
- Switched AC

TOP 4.074" (103.500mm)