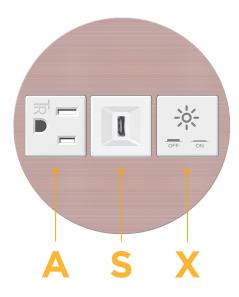

## **Module/Port Options:**

- A Tamper Resistant AC Receptacle
- E USB-A & USB-C (20W)
- M Double USB-A (Fast Charging Ports 18W)
- H HDMI
- 6 CAT 6
- 12 RJ 12
- X Switched AC
- Y 3-Way Switch (Low Voltage)
- V USB-C (45W High Speed Charging Port)
- S USB-C (25W High Speed Charging Port)
- R Switched AC (Rocker Switch)
- D Dimmer Switch

## **Modules/Ports:**

- **Tamper Resistant AC Receptacle**
- USB-C (25W High Speed Charging Port)
- Switched AC

TOP 4.074" (103.500mm)