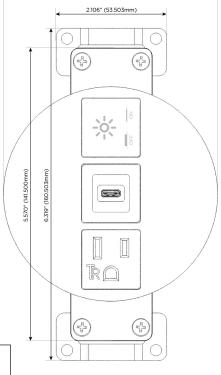

## **Module/Port Options:**

- A Tamper Resistant AC Receptacle
- E USB-A & USB-C (20W)
- M Double USB-A (Fast Charging Ports 18W)
- H HDMI
- 6 CAT 6
- 12 RJ 12
- X Switched AC
- Y 3-Way Switch (Low Voltage)
- V USB-C (45W High Speed Charging Port)
- S USB-C (25W High Speed Charging Port)
- R Switched AC (Rocker Switch)
- D Dimmer Switch

## **Modules/Ports:**

- **Tamper Resistant AC Receptacle**
- USB-C (25W High Speed Charging Port)
- Switched AC

TOP 4.074" (103.500mm)