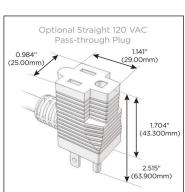

## Plug:

Supplied with Low Profile Flat 45° Angle 120 VAC Plug

Optional Standard Straight 120 VAC Plug

Optional Straight 120 VAC Pass-through Plug

- CLEAN, COMPACT DESIGN
- STREAMLINED
- LOW PROFILE
- SIDE-EXITING CORDS
- PLUG & PLAY
- 6' AC CORD & PLUG (FLAT PLUG STANDARD)
- CUSTOMIZABLE CONFIGURATIONS AND FINISHES
- UL LISTED FOR MOUNTING IN FURNITURE
- 15A