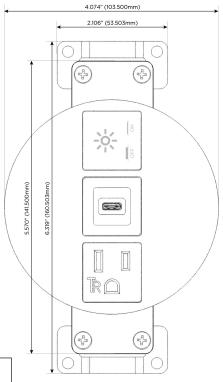

## **Modules/Ports:**

- A Tamper Resistant AC Receptacle
- S USB-C (25W High Speed Charging Port)
- X Switched AC

TOP