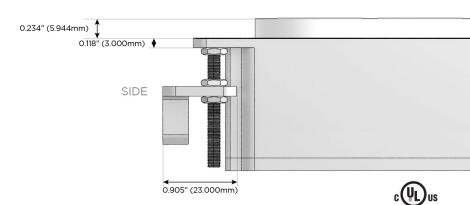

W-ASX-BZRNDSB

Specs:

## **Modules/Ports:**

- A Tamper Resistant AC Receptacle
- S USB-C (25W High Speed Charging Port)
- X Switched AC

TOP