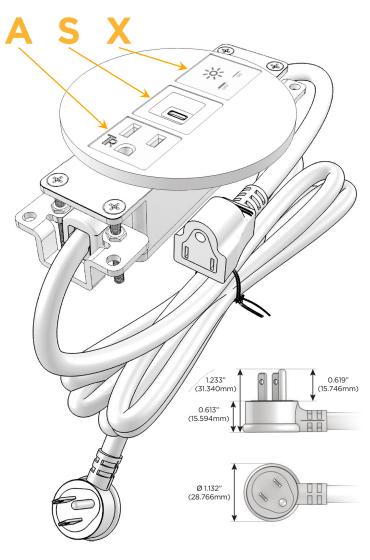

## Plug:

Supplied with Low Profile Flat 45° Angle 120 VAC Plug

Optional Standard Straight 120 VAC Plug

Optional Straight 120 VAC Pass-through Plug

- CLEAN, COMPACT DESIGN
- STREAMLINED
- LOW PROFILE
- SIDE-EXITING CORDS
- PLUG & PLAY
- 6' AC CORD & PLUG (FLAT PLUG STANDARD)
- CUSTOMIZABLE CONFIGURATIONS AND FINISHES
- UL LISTED FOR MOUNTING IN FURNITURE
- 15A

## **Modules/Ports:**

- A Tamper Resistant AC Receptacle
- S USB-C (25W High Speed Charging Port)
- X Switched AC

TOP