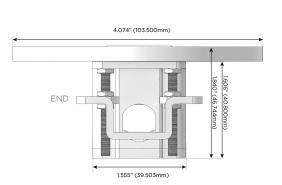

W-ASX-BZRNDSB

Specs:

## **Modules/Ports:**

- A Tamper Resistant AC Receptacle
- S USB-C (25W High Speed Charging Port)
- X Switched AC

TOP