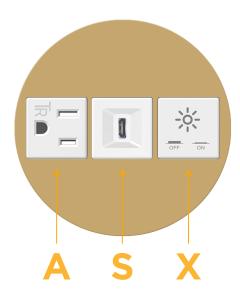

## **Modules/Ports:**

- A Tamper Resistant AC Receptacle
- S USB-C (25W High Speed Charging Port)
- X Switched AC

TOP