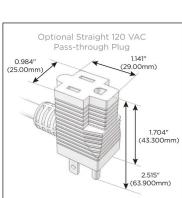

## Plug:

Supplied with Low Profile Flat 45° Angle 120 VAC

Optional Standard Straight 120 VAC Plug

Optional Straight 120 VAC Pass-through Plug

- CLEAN, COMPACT DESIGN
- **STREAMLINED**
- LOW PROFILE
- SIDE-EXITING CORDS
- **PLUG & PLAY**
- 6' AC CORD & PLUG (FLAT PLUG STANDARD)
- **CUSTOMIZABLE CONFIGURATIONS AND FINISHES**
- UL LISTED FOR MOUNTING IN FURNITURE
- 15A