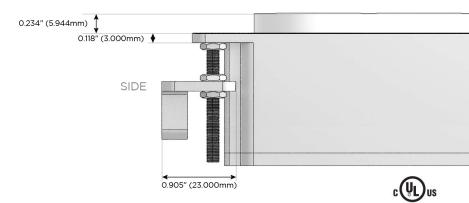

eed Charging Port)**
- Switched AC (Rocker Switch)
- **Dimmer Switch**

## Plug:

Supplied with Low Profile Flat 45° Angle 120 VAC

Optional Standard Straight 120 VAC Plug

Optional Straight 120 VAC Pass-through Plug

- CLEAN, COMPACT DESIGN
- **STREAMLINED**
- LOW PROFILE
- SIDE-EXITING CORDS
- **PLUG & PLAY**
- 6' AC CORD & PLUG (FLAT PLUG STANDARD)
- **CUSTOMIZABLE CONFIGURATIONS AND FINISHES**
- UL LISTED FOR MOUNTING IN FURNITURE
- 15A





Specs:

## AC POWER & DATA CONNECTIVITY SOLUTION

M-POWER-3TW-ASX-BZ5RNDSB

Distributed by



Mormax Company, Inc. 8 Westchester Plaza

Elmsford, NY 10523

<u>&</u>

914-699-0101

sales@mormax.com
mormax.com

Modules/Ports:

- A Tamper Resistant AC Receptacle
- S USB-C (25W High Speed Charging Port)
- X Switched AC

TOP 4.074" (103.500mm)