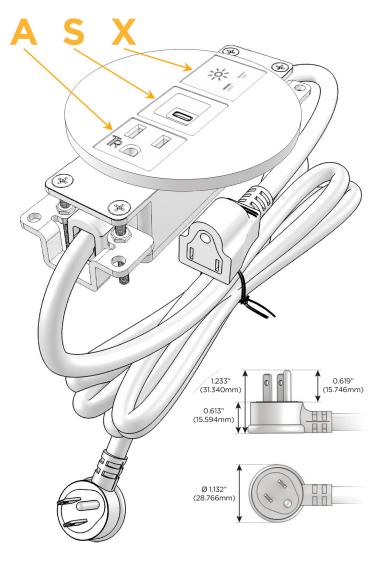

## Plug:

Supplied with Low Profile Flat 45° Angle 120 VAC

Optional Standard Straight 120 VAC Plug

Optional Straight 120 VAC Pass-through Plug

- CLEAN, COMPACT DESIGN
- **STREAMLINED**
- LOW PROFILE
- SIDE-EXITING CORDS
- **PLUG & PLAY**
- 6' AC CORD & PLUG (FLAT PLUG STANDARD)
- **CUSTOMIZABLE CONFIGURATIONS AND FINISHES**
- UL LISTED FOR MOUNTING IN FURNITURE
- 15A

Modules/Ports:

- A Tamper Resistant AC Receptacle
- S USB-C (25W High Speed Charging Port)
- X Switched AC

TOP 4.074" (103.500mm)