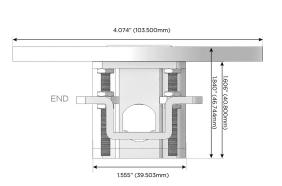

Specs:

Modules/Ports:

- A Tamper Resistant AC Receptacle
- S USB-C (25W High Speed Charging Port)
- X Switched AC

TOP 4.074" (103.500mm)