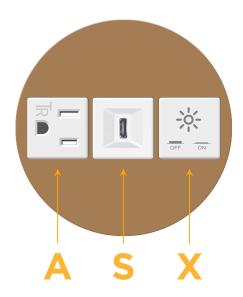

Modules/Ports:

- A Tamper Resistant AC Receptacle
- S USB-C (25W High Speed Charging Port)
- X Switched AC

TOP 4.074" (103.500mm)