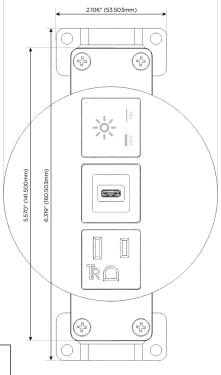

Modules/Ports:

- A Tamper Resistant AC Receptacle
- S USB-C (25W High Speed Charging Port)
- X Switched AC

TOP 4.074" (103.500mm)