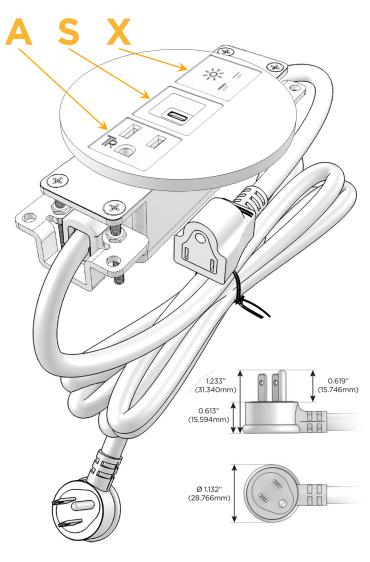

## **Module/Port Options:**

- A Tamper Resistant AC Receptacle
- E USB-A & USB-C (20W)
- M Double USB-A (Fast Charging Ports 18W)
- H HDMI
- 6 CAT 6
- 12 RJ 12
- X Switched AC
- Y 3-Way Switch (Low Voltage)
- V USB-C (45W High Speed Charging Port)
- S USB-C (25W High Speed Charging Port)
- R Switched AC (Rocker Switch)
- Dimmer Switch

### Plug:

Supplied with Low Profile Flat 45° Angle 120 VAC Plug

Optional Standard Straight 120 VAC Plug

Optional Straight 120 VAC Pass-through Plug

- CLEAN, COMPACT DESIGN
- STREAMLINED
- LOW PROFILE
- SIDE-EXITING CORDS
- PLUG & PLAY
- 6' AC CORD & PLUG (FLAT PLUG STANDARD)
- CUSTOMIZABLE CONFIGURATIONS AND FINISHES
- UL LISTED FOR MOUNTING IN FURNITURE
- 15A

- A Tamper Resistant AC Receptacle
- S USB-C (25W High Speed Charging Port)
- X Switched AC

TOP