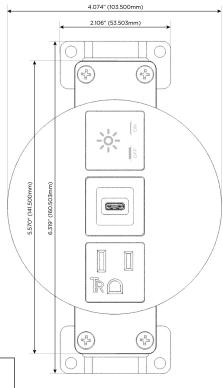

## **Module/Port Options:**

- A Tamper Resistant AC Receptacle
- E USB-A & USB-C (20W)
- M Double USB-A (Fast Charging Ports 18W)
- H HDMI
- 6 CAT 6
- 12 RJ 12
- X Switched AC
- Y 3-Way Switch (Low Voltage)
- V USB-C (45W High Speed Charging Port)
- S USB-C (25W High Speed Charging Port)
- R Switched AC (Rocker Switch)
- Dimmer Switch

- A Tamper Resistant AC Receptacle
- S USB-C (25W High Speed Charging Port)
- X Switched AC

TOP