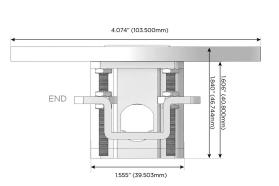

### Plug:

Supplied with Low Profile Flat 45° Angle 120 VAC Plug

Optional Standard Straight 120 VAC Plug

Optional Straight 120 VAC Pass-through Plug

- CLEAN, COMPACT DESIGN
- STREAMLINED
- LOW PROFILE
- SIDE-EXITING CORDS
- PLUG & PLAY
- 6' AC CORD & PLUG (FLAT PLUG STANDARD)
- CUSTOMIZABLE CONFIGURATIONS AND FINISHES
- UL LISTED FOR MOUNTING IN FURNITURE
- 15A