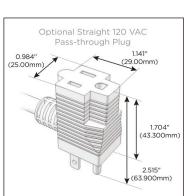

### Plug:

Supplied with Low Profile Flat 45° Angle 120 VAC Plug

Optional Standard Straight 120 VAC Plug

Optional Straight 120 VAC Pass-through Plug

- CLEAN, COMPACT DESIGN
- STREAMLINED
- LOW PROFILE
- SIDE-EXITING CORDS
- PLUG & PLAY
- 6' AC CORD & PLUG (FLAT PLUG STANDARD)
- CUSTOMIZABLE CONFIGURATIONS AND FINISHES
- UL LISTED FOR MOUNTING IN FURNITURE
- 15A