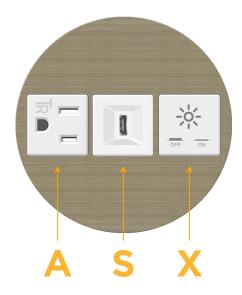

## **Module/Port Options:**

- A Tamper Resistant AC Receptacle
- E USB-A & USB-C (20W)
- M Double USB-A (Fast Charging Ports 18W)
- H HDMI
- 6 CAT 6
- 12 RJ 12
- X Switched AC
- Y 3-Way Switch (Low Voltage)
- V USB-C (45W High Speed Charging Port)
- S USB-C (25W High Speed Charging Port)
- R Switched AC (Rocker Switch)
- Dimmer Switch

- A Tamper Resistant AC Receptacle
- S USB-C (25W High Speed Charging Port)
- X Switched AC

TOP