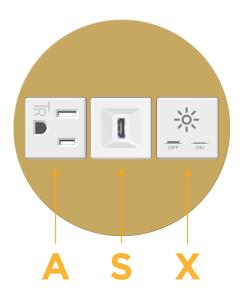

## Specs: Modules/Ports:

- A Tamper Resistant AC Receptacle
- S USB-C (25W High Speed Charging Port)
- X Switched AC

TOP 4.074" (103.500mm)