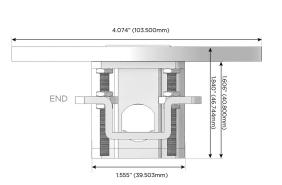

## Specs: Modules/Ports:

- A Tamper Resistant AC Receptacle
- S USB-C (25W High Speed Charging Port)
- X Switched AC

TOP 4.074" (103.500mm)