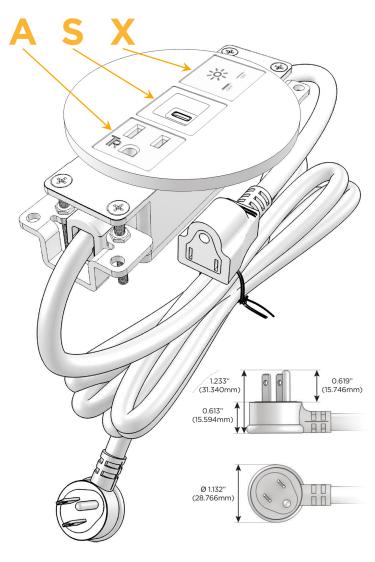

### **Module/Port Options:**

- **Tamper Resistant AC Receptacle**
- **USB-A & USB-C (20W)**
- Double USB-A (Fast Charging Ports 18W)
- **HDMI**
- 6 CAT 6
- 12 RJ 12
- X Switched AC
- 3-Way Switch (Low Voltage)
- V USB-C (45W High Speed Charging Port)
- USB-C (25W High Speed Charging Port)
- Switched AC (Rocker Switch)
- **Dimmer Switch**

#### Plug:

Supplied with Low Profile Flat 45° Angle 120 VAC

Optional Standard Straight 120 VAC Plug

Optional Straight 120 VAC Pass-through Plug

- CLEAN, COMPACT DESIGN
- **STREAMLINED**
- LOW PROFILE
- SIDE-EXITING CORDS
- **PLUG & PLAY**
- 6' AC CORD & PLUG (FLAT PLUG STANDARD)
- **CUSTOMIZABLE CONFIGURATIONS AND FINISHES**
- UL LISTED FOR MOUNTING IN FURNITURE
- 15A

## Specs: Modules/Ports:

- A Tamper Resistant AC Receptacle
- S USB-C (25W High Speed Charging Port)
- X Switched AC

TOP 4.074" (103.500mm)