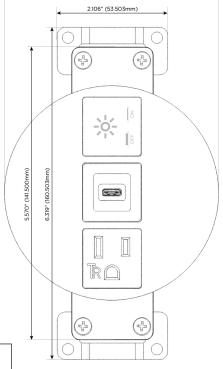

## Specs: Modules/Ports:

- A Tamper Resistant AC Receptacle
- S USB-C (25W High Speed Charging Port)
- X Switched AC

TOP 4.074" (103.500mm)