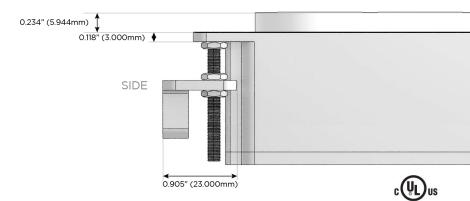

#### AC POWER & DATA CONNECTIVITY SOLUTION

M-POWER-3TW-ASX-BRNDB

# Specs: Modules/Ports:

- A Tamper Resistant AC Receptacle
- S USB-C (25W High Speed Charging Port)
- X Switched AC

TOP