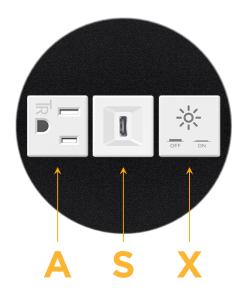

## **Module/Port Options:**

- A Tamper Resistant AC Receptacle
- E USB-A & USB-C (20W)
- M Double USB-A (Fast Charging Ports 18W)
- H HDMI
- 6 CAT 6
- 12 RJ 12
- X Switched AC
- Y 3-Way Switch (Low Voltage)
- V USB-C (45W High Speed Charging Port)
- S USB-C (25W High Speed Charging Port)
- R Switched AC (Rocker Switch)
- Dimmer Switch

# Specs: Modules/Ports:

- A Tamper Resistant AC Receptacle
- S USB-C (25W High Speed Charging Port)
- X Switched AC

TOP