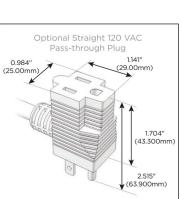

#### Plug:

Supplied with Low Profile Flat 45° Angle 120 VAC Plug

Optional Standard Straight 120 VAC Plug

Optional Straight 120 VAC Pass-through Plug

- CLEAN, COMPACT DESIGN
- STREAMLINED
- LOW PROFILE
- SIDE-EXITING CORDS
- PLUG & PLAY
- 6' AC CORD & PLUG (FLAT PLUG STANDARD)
- CUSTOMIZABLE CONFIGURATIONS AND FINISHES
- UL LISTED FOR MOUNTING IN FURNITURE
- 15A