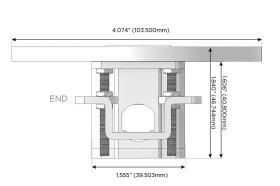

#### AC POWER & DATA CONNECTIVITY SOLUTION

M-POWER-3TW-ASX-BRNDB

# Specs: Modules/Ports:

- A Tamper Resistant AC Receptacle
- S USB-C (25W High Speed Charging Port)
- X Switched AC

TOP