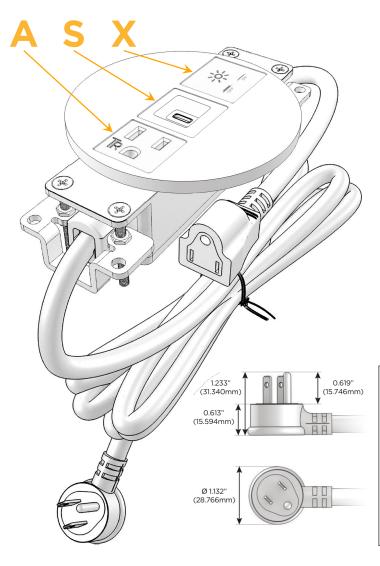

#### Plug:

Supplied with Low Profile Flat 45° Angle 120 VAC Plug

Optional Standard Straight 120 VAC Plug

Optional Straight 120 VAC Pass-through Plug

- CLEAN, COMPACT DESIGN
- STREAMLINED
- LOW PROFILE
- SIDE-EXITING CORDS
- PLUG & PLAY
- 6' AC CORD & PLUG (FLAT PLUG STANDARD)
- CUSTOMIZABLE CONFIGURATIONS AND FINISHES
- UL LISTED FOR MOUNTING IN FURNITURE
- 15A

# Specs: Modules/Ports:

- A Tamper Resistant AC Receptacle
- S USB-C (25W High Speed Charging Port)
- X Switched AC

TOP