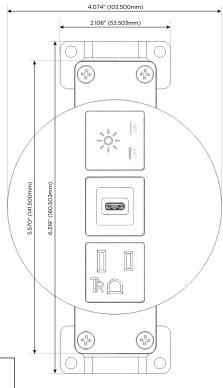

# Specs: Modules/Ports:

- A Tamper Resistant AC Receptacle
- S USB-C (25W High Speed Charging Port)
- X Switched AC

TOP