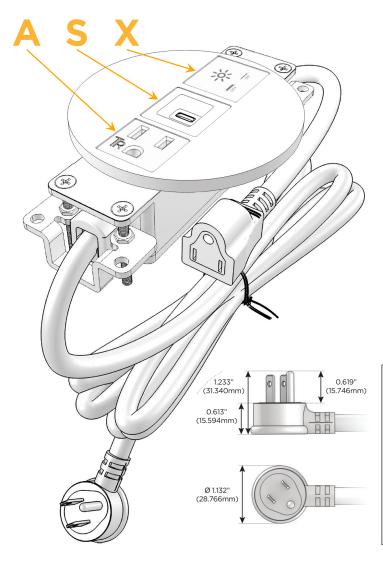

# **Module/Port Options:**

- A Tamper Resistant AC Receptacle
- E USB-A & USB-C (20W)
- M Double USB-A (Fast Charging Ports 18W)
- H HDMI
- 6 CAT 6
- 12 RJ 12
- X Switched AC
- Y 3-Way Switch (Low Voltage)
- V USB-C (45W High Speed Charging Port)
- S USB-C (25W High Speed Charging Port)
- R Switched AC (Rocker Switch)
- Dimmer Switch

### Plug:

Supplied with Low Profile Flat 45° Angle 120 VAC Plug

Optional Standard Straight 120 VAC Plug

Optional Straight 120 VAC Pass-through Plug

- CLEAN, COMPACT DESIGN
- STREAMLINED
- LOW PROFILE
- SIDE-EXITING CORDS
- PLUG & PLAY
- 6' AC CORD & PLUG (FLAT PLUG STANDARD)
- CUSTOMIZABLE CONFIGURATIONS AND FINISHES
- UL LISTED FOR MOUNTING IN FURNITURE
- 15A

sales@mormax.com
mormax.com

Specs: Modules/Ports:

- A Tamper Resistant AC Receptacle
- S USB-C (25W High Speed Charging Port)
- X Switched AC

TOP