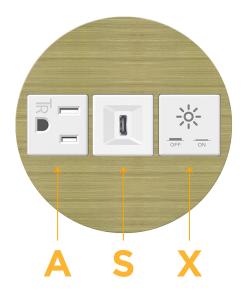

# **Module/Port Options:**

- A Tamper Resistant AC Receptacle
- E USB-A & USB-C (20W)
- M Double USB-A (Fast Charging Ports 18W)
- H HDMI
- 6 CAT 6
- 12 RJ 12
- X Switched AC
- Y 3-Way Switch (Low Voltage)
- V USB-C (45W High Speed Charging Port)
- S USB-C (25W High Speed Charging Port)
- R Switched AC (Rocker Switch)
- Dimmer Switch

sales@mormax.com
mormax.com

Specs: Modules/Ports:

- A Tamper Resistant AC Receptacle
- S USB-C (25W High Speed Charging Port)
- X Switched AC

TOP