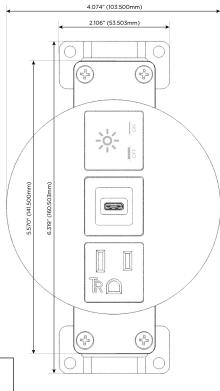

# **Module/Port Options:**

- A Tamper Resistant AC Receptacle
- E USB-A & USB-C (20W)
- M Double USB-A (Fast Charging Ports 18W)
- H HDMI
- 6 CAT 6
- 12 RJ 12
- X Switched AC
- Y 3-Way Switch (Low Voltage)
- V USB-C (45W High Speed Charging Port)
- S USB-C (25W High Speed Charging Port)
- R Switched AC (Rocker Switch)
- Dimmer Switch

sales@mormax.com
mormax.com

Specs: Modules/Ports:

- A Tamper Resistant AC Receptacle
- S USB-C (25W High Speed Charging Port)
- X Switched AC

TOP