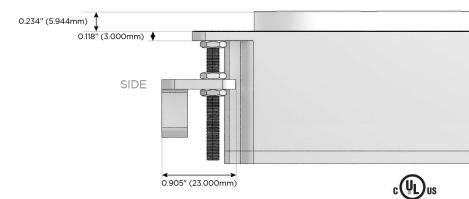

### Plug:

Supplied with Low Profile Flat 45° Angle 120 VAC Plug

Optional Standard Straight 120 VAC Plug

Optional Straight 120 VAC Pass-through Plug

- CLEAN, COMPACT DESIGN
- STREAMLINED
- LOW PROFILE
- SIDE-EXITING CORDS
- PLUG & PLAY
- 6' AC CORD & PLUG (FLAT PLUG STANDARD)
- CUSTOMIZABLE CONFIGURATIONS AND FINISHES
- UL LISTED FOR MOUNTING IN FURNITURE
- 15A