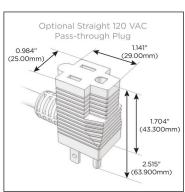

#### Plua

Supplied with Low Profile Flat 45° Angle 120 VAC Plug

Optional Standard Straight 120 VAC Plug

Optional Straight 120 VAC Pass-through Plug

- CLEAN, COMPACT DESIGN
- STREAMLINED
- LOW PROFILE
- SIDE-EXITING CORDS
- PLUG & PLAY
- 6' AC CORD & PLUG (FLAT PLUG STANDARD)
- CUSTOMIZABLE CONFIGURATIONS AND FINISHES
- UL LISTED FOR MOUNTING IN FURNITURE
- 15A