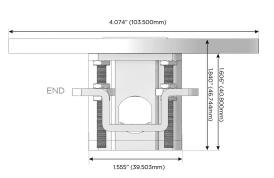

Charging Port)
- R Switched AC (Rocker Switch)
- D Dimmer Switch

#### Plua

Supplied with Low Profile Flat 45° Angle 120 VAC Plug

Optional Standard Straight 120 VAC Plug

Optional Straight 120 VAC Pass-through Plug

- CLEAN, COMPACT DESIGN
- STREAMLINED
- LOW PROFILE
- SIDE-EXITING CORDS
- PLUG & PLAY
- 6' AC CORD & PLUG (FLAT PLUG STANDARD)
- CUSTOMIZABLE CONFIGURATIONS AND FINISHES
- UL LISTED FOR MOUNTING IN FURNITURE
- 15A





Specs:

## AC POWER & DATA CONNECTIVITY SOLUTION

M-POWER-3TW-ASR-SNRNDSB

Distributed by

MORMAX

Mormax Company, Inc. 8 Westchester Plaza

Elmsford, NY 10523

914-699-0101

sales@mormax.com
mormax.com

# Modules/Ports:

- A Tamper Resistant AC Receptacle
- S USB-C (25W High Speed Charging Port)
- R Switched AC (Rocker Switch)

TOP

4.074" (103.500mm)