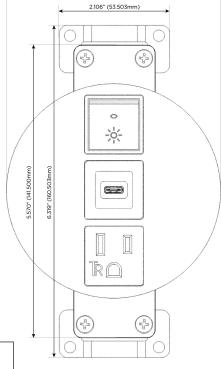

# **Module/Port Options:**

- A Tamper Resistant AC Receptacle
- E USB-A & USB-C (20W)
- M Double USB-A (Fast Charging Ports 18W)
- H HDMI
- 6 CAT 6
- 12 RJ 12
- X Switched AC
- Y 3-Way Switch (Low Voltage)
- V USB-C (45W High Speed Charging Port)
- S USB-C (25W High Speed Charging Port)
- R Switched AC (Rocker Switch)
- D Dimmer Switch

# Modules/Ports:

- A Tamper Resistant AC Receptacle
- S USB-C (25W High Speed Charging Port)
- R Switched AC (Rocker Switch)

TOP

4.074" (103.500mm)