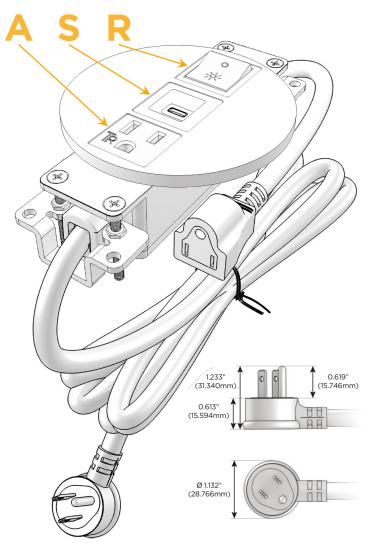

#### Plua

Supplied with Low Profile Flat 45° Angle 120 VAC Plug

Optional Standard Straight 120 VAC Plug

Optional Straight 120 VAC Pass-through Plug

- CLEAN, COMPACT DESIGN
- STREAMLINED
- LOW PROFILE
- SIDE-EXITING CORDS
- PLUG & PLAY
- 6' AC CORD & PLUG (FLAT PLUG STANDARD)
- CUSTOMIZABLE CONFIGURATIONS AND FINISHES
- UL LISTED FOR MOUNTING IN FURNITURE
- 15A

# Modules/Ports:

- A Tamper Resistant AC Receptacle
- S USB-C (25W High Speed Charging Port)
- R Switched AC (Rocker Switch)

TOP

4.074" (103.500mm)