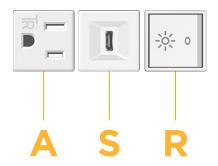

# Modules/Ports:

- A Tamper Resistant AC Receptacle
- S USB-C (25W High Speed Charging Port)
- R Switched AC (Rocker Switch)

TOP

4.074" (103.500mm)