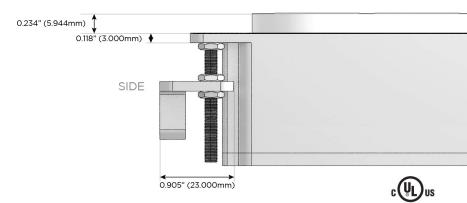

#### Plua

Supplied with Low Profile Flat 45° Angle 120 VAC Plug

Optional Standard Straight 120 VAC Plug

Optional Straight 120 VAC Pass-through Plug

- CLEAN, COMPACT DESIGN
- STREAMLINED
- LOW PROFILE
- SIDE-EXITING CORDS
- PLUG & PLAY
- 6' AC CORD & PLUG (FLAT PLUG STANDARD)
- CUSTOMIZABLE CONFIGURATIONS AND FINISHES
- UL LISTED FOR MOUNTING IN FURNITURE
- 15A