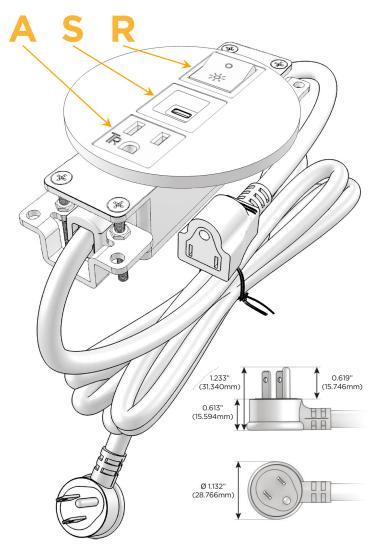

#### AC POWER & DATA CONNECTIVITY SOLUTION

M-POWER-3TW-ASR-MRNDSB

Distributed by

Mormax Company, Inc.
8 Westchester Plaza

Elmsford, NY 10523

 $\subseteq$ 

914-699-0101 sales@mormax.com

sales@mormo mormax.com

#### Plug:

Supplied with Low Profile Flat 45° Angle 120 VAC Plug

Optional Standard Straight 120 VAC Plug

Optional Straight 120 VAC Pass-through Plug

- · CLEAN, COMPACT DESIGN
- STREAMLINED
- LOW PROFILE
- SIDE-EXITING CORDS
- PLUG & PLAY
- 6' AC CORD & PLUG (FLAT PLUG STANDARD)
- CUSTOMIZABLE CONFIGURATIONS AND FINISHES
- UL LISTED FOR MOUNTING IN FURNITURE
- 15A

#### AC POWER & DATA CONNECTIVITY SOLUTION

M-POWER-3TW-ASR-MRNDSB