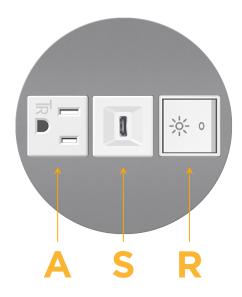

## Modules/Ports:

- A Tamper Resistant AC Receptacle
- S USB-C (25W High Speed Charging Port)
- R Switched AC (Rocker Switch)

TOP 4.074" (103.500mm)