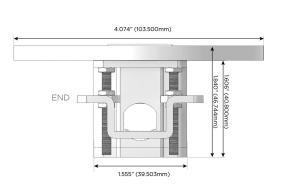

## Modules/Ports:

- A Tamper Resistant AC Receptacle
- S USB-C (25W High Speed Charging Port)
- R Switched AC (Rocker Switch)

TOP 4.074" (103.500mm)