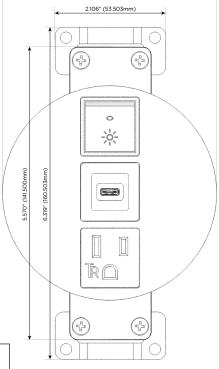

## Modules/Ports:

- A Tamper Resistant AC Receptacle
- S USB-C (25W High Speed Charging Port)
- R Switched AC (Rocker Switch)

TOP 4.074" (103.500mm)