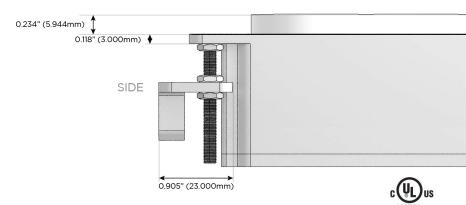

## Modules/Ports:

- A Tamper Resistant AC Receptacle
- S USB-C (25W High Speed Charging Port)
- R Switched AC (Rocker Switch)

TOP 4.074" (103.500mm)