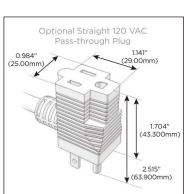

#### Plug:

Supplied with Low Profile Flat 45° Angle 120 VAC

Optional Standard Straight 120 VAC Plug

Optional Straight 120 VAC Pass-through Plug

- CLEAN, COMPACT DESIGN
- STREAMLINED
- LOW PROFILE
- SIDE-EXITING CORDS
- PLUG & PLAY
- 6' AC CORD & PLUG (FLAT PLUG STANDARD)
- CUSTOMIZABLE CONFIGURATIONS AND FINISHES
- UL LISTED FOR MOUNTING IN FURNITURE
- 15A