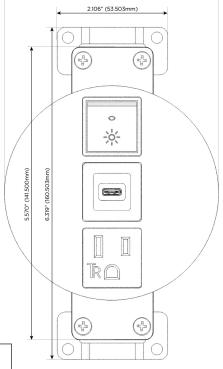

## **Modules/Ports:**

- A Tamper Resistant AC Receptacle
- S USB-C (25W High Speed Charging Port)
- R Switched AC (Rocker Switch)