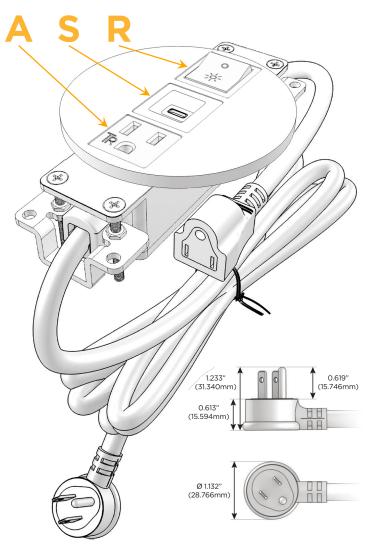

#### Plug:

Supplied with Low Profile Flat 45° Angle 120 VAC

Optional Standard Straight 120 VAC Plug

Optional Straight 120 VAC Pass-through Plug

- CLEAN, COMPACT DESIGN
- STREAMLINED
- LOW PROFILE
- SIDE-EXITING CORDS
- PLUG & PLAY
- 6' AC CORD & PLUG (FLAT PLUG STANDARD)
- CUSTOMIZABLE CONFIGURATIONS AND FINISHES
- UL LISTED FOR MOUNTING IN FURNITURE
- 15A

## **Modules/Ports:**

- A Tamper Resistant AC Receptacle
- S USB-C (25W High Speed Charging Port)
- R Switched AC (Rocker Switch)