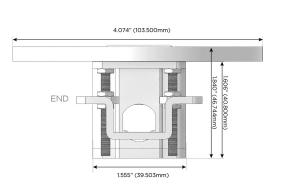

#### Plug:

Supplied with Low Profile Flat 45° Angle 120 VAC

Optional Standard Straight 120 VAC Plug

Optional Straight 120 VAC Pass-through Plug

- CLEAN, COMPACT DESIGN
- STREAMLINED
- LOW PROFILE
- SIDE-EXITING CORDS
- PLUG & PLAY
- 6' AC CORD & PLUG (FLAT PLUG STANDARD)
- CUSTOMIZABLE CONFIGURATIONS AND FINISHES
- UL LISTED FOR MOUNTING IN FURNITURE
- 15A