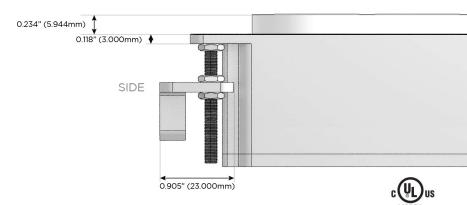

#### Plug:

Supplied with Low Profile Flat 45° Angle 120 VAC

Optional Standard Straight 120 VAC Plug

Optional Straight 120 VAC Pass-through Plug

- CLEAN, COMPACT DESIGN
- STREAMLINED
- LOW PROFILE
- SIDE-EXITING CORDS
- PLUG & PLAY
- 6' AC CORD & PLUG (FLAT PLUG STANDARD)
- CUSTOMIZABLE CONFIGURATIONS AND FINISHES
- UL LISTED FOR MOUNTING IN FURNITURE
- 15A