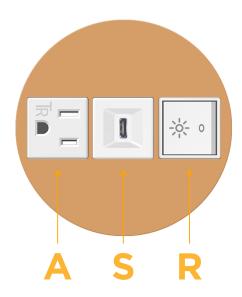

## **Modules/Ports:**

- A Tamper Resistant AC Receptacle
- S USB-C (25W High Speed Charging Port)
- R Switched AC (Rocker Switch)