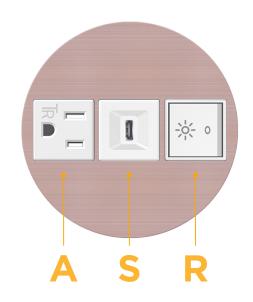

## Module/Port Options:

- A Tamper Resistant AC Receptacle
- E USB-A & USB-C (20W)
- M Double USB-A (Fast Charging Ports 18W)
- H HDMI
- 6 CAT 6
- 12 RJ 12
- X Switched AC
- Y 3-Way Switch (Low Voltage)
- V USB-C (45W High Speed Charging Port)
- S USB-C (25W High Speed Charging Port)
- R Switched AC (Rocker Switch)
- D Dimmer Switch