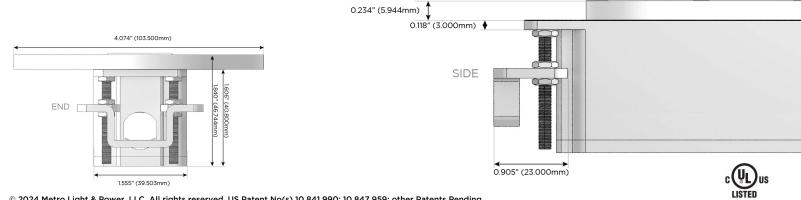

### Plug:

Supplied with Low Profile Flat 45° Angle 120 VAC Plug

Optional Standard Straight 120 VAC Plug

Optional Straight 120 VAC Pass-through Plug

- CLEAN, COMPACT DESIGN
- STREAMLINED
- LOW PROFILE
- SIDE-EXITING CORDS
- PLUG & PLAY
- 6' AC CORD & PLUG (FLAT PLUG STANDARD)
- CUSTOMIZABLE CONFIGURATIONS AND FINISHES
- UL LISTED FOR MOUNTING IN FURNITURE
- 15A