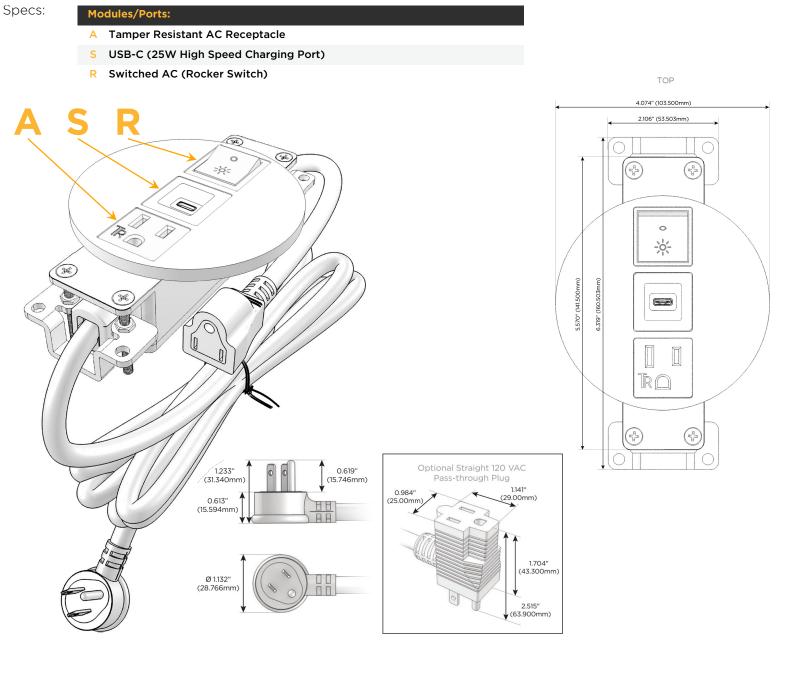

## Module/Port Options:

- A Tamper Resistant AC Receptacle
- E USB-A & USB-C (20W)
- M Double USB-A (Fast Charging Ports 18W)
- H HDMI
- 6 CAT 6
- 12 RJ 12
- X Switched AC
- Y 3-Way Switch (Low Voltage)
- V USB-C (45W High Speed Charging Port)
- S USB-C (25W High Speed Charging Port)
- R Switched AC (Rocker Switch)
- D Dimmer Switch

### Plug:

Supplied with Low Profile Flat 45° Angle 120 VAC Plug

Optional Standard Straight 120 VAC Plug

Optional Straight 120 VAC Pass-through Plug

- CLEAN, COMPACT DESIGN
- STREAMLINED
- LOW PROFILE
- SIDE-EXITING CORDS
- PLUG & PLAY
- 6' AC CORD & PLUG (FLAT PLUG STANDARD)
- CUSTOMIZABLE CONFIGURATIONS AND FINISHES
- UL LISTED FOR MOUNTING IN FURNITURE
- 15A