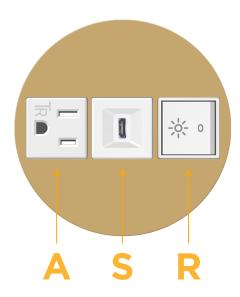

## **Modules/Ports:**

- A Tamper Resistant AC Receptacle
- S USB-C (25W High Speed Charging Port)
- R Switched AC (Rocker Switch)