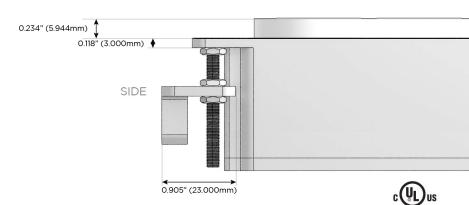

#### Plug:

Supplied with Low Profile Flat 45° Angle 120 VAC Plug

Optional Standard Straight 120 VAC Plug

Optional Straight 120 VAC Pass-through Plug

- CLEAN, COMPACT DESIGN
- STREAMLINED
- LOW PROFILE
- SIDE-EXITING CORDS
- PLUG & PLAY
- 6' AC CORD & PLUG (FLAT PLUG STANDARD)
- CUSTOMIZABLE CONFIGURATIONS AND FINISHES
- UL LISTED FOR MOUNTING IN FURNITURE
- 15A