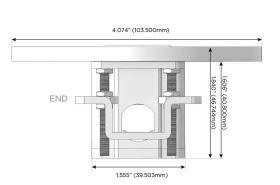

#### Plug:

Supplied with Low Profile Flat 45° Angle 120 VAC Plug

Optional Standard Straight 120 VAC Plug

Optional Straight 120 VAC Pass-through Plug

- CLEAN, COMPACT DESIGN
- STREAMLINED
- LOW PROFILE
- SIDE-EXITING CORDS
- PLUG & PLAY
- 6' AC CORD & PLUG (FLAT PLUG STANDARD)
- CUSTOMIZABLE CONFIGURATIONS AND FINISHES
- UL LISTED FOR MOUNTING IN FURNITURE
- 15A