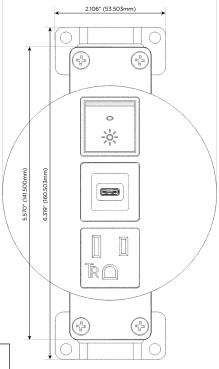

## **Module/Port Options:**

- A Tamper Resistant AC Receptacle
- E USB-A & USB-C (20W)
- M Double USB-A (Fast Charging Ports 18W)
- H HDMI
- 6 CAT 6
- 12 RJ 12
- X Switched AC
- Y 3-Way Switch (Low Voltage)
- V USB-C (45W High Speed Charging Port)
- S USB-C (25W High Speed Charging Port)
- R Switched AC (Rocker Switch)
- Dimmer Switch

## **Modules/Ports:**

- A Tamper Resistant AC Receptacle
- S USB-C (25W High Speed Charging Port)
- R Switched AC (Rocker Switch)