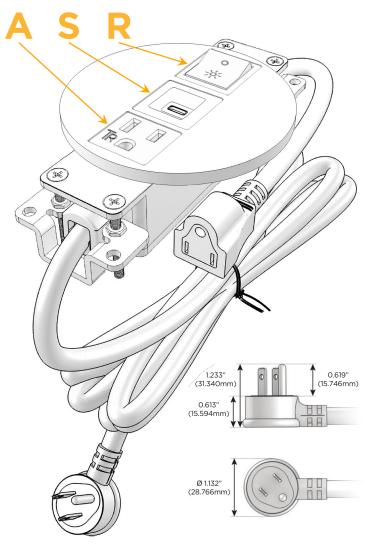

#### Plug:

Supplied with Low Profile Flat 45° Angle 120 VAC Plug

Optional Standard Straight 120 VAC Plug

Optional Straight 120 VAC Pass-through Plug

- CLEAN, COMPACT DESIGN
- STREAMLINED
- LOW PROFILE
- SIDE-EXITING CORDS
- PLUG & PLAY
- 6' AC CORD & PLUG (FLAT PLUG STANDARD)
- CUSTOMIZABLE CONFIGURATIONS AND FINISHES
- UL LISTED FOR MOUNTING IN FURNITURE
- 15A

## **Modules/Ports:**

- A Tamper Resistant AC Receptacle
- S USB-C (25W High Speed Charging Port)
- R Switched AC (Rocker Switch)