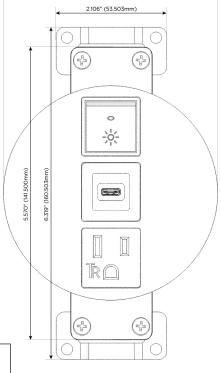

# **Modules/Ports:**

- A Tamper Resistant AC Receptacle
- S USB-C (25W High Speed Charging Port)
- R Switched AC (Rocker Switch)

TOP 4.074" (103.500mm)