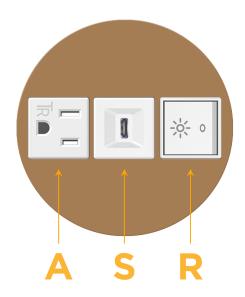

# **Modules/Ports:**

- A Tamper Resistant AC Receptacle
- S USB-C (25W High Speed Charging Port)
- R Switched AC (Rocker Switch)

TOP 4.074" (103.500mm)