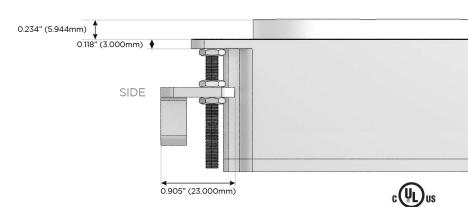

ch)
- **Dimmer Switch**

# Plug:

Supplied with Low Profile Flat 45° Angle 120 VAC

Optional Standard Straight 120 VAC Plug

Optional Straight 120 VAC Pass-through Plug

- CLEAN, COMPACT DESIGN
- **STREAMLINED**
- LOW PROFILE
- SIDE-EXITING CORDS
- **PLUG & PLAY**
- 6' AC CORD & PLUG (FLAT PLUG STANDARD)
- **CUSTOMIZABLE CONFIGURATIONS AND FINISHES**
- UL LISTED FOR MOUNTING IN FURNITURE
- 15A





### AC POWER & DATA CONNECTIVITY SOLUTION

M-POWER-3TW-ASR-BZRNDB

Distributed by



Mormax Company, Inc.

**&**<

914-699-0101

sales@mormax.com
mormax.com

NNECTIVITY SOLUTION 8 Westchester Plaza
R-BZRNDB Elmsford, NY 10523

Specs:

# **Modules/Ports:**

- A Tamper Resistant AC Receptacle
- S USB-C (25W High Speed Charging Port)
- R Switched AC (Rocker Switch)

TOP 4.074" (103.500mm)