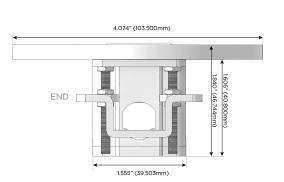

# **Modules/Ports:**

- A Tamper Resistant AC Receptacle
- S USB-C (25W High Speed Charging Port)
- R Switched AC (Rocker Switch)

TOP 4.074" (103.500mm)