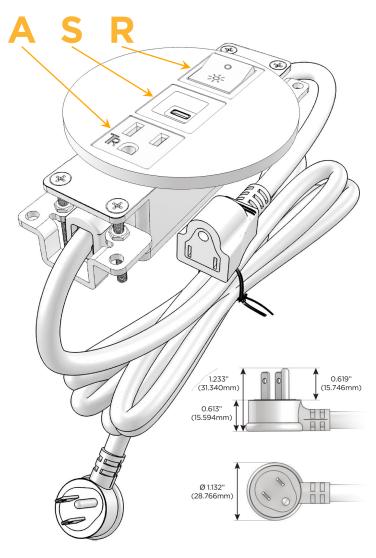

# Plug:

Supplied with Low Profile Flat 45° Angle 120 VAC

Optional Standard Straight 120 VAC Plug

Optional Straight 120 VAC Pass-through Plug

- CLEAN, COMPACT DESIGN
- **STREAMLINED**
- LOW PROFILE
- SIDE-EXITING CORDS
- **PLUG & PLAY**
- 6' AC CORD & PLUG (FLAT PLUG STANDARD)
- **CUSTOMIZABLE CONFIGURATIONS AND FINISHES**
- UL LISTED FOR MOUNTING IN FURNITURE
- 15A

# **Modules/Ports:**

- A Tamper Resistant AC Receptacle
- S USB-C (25W High Speed Charging Port)
- R Switched AC (Rocker Switch)

TOP 4.074" (103.500mm)