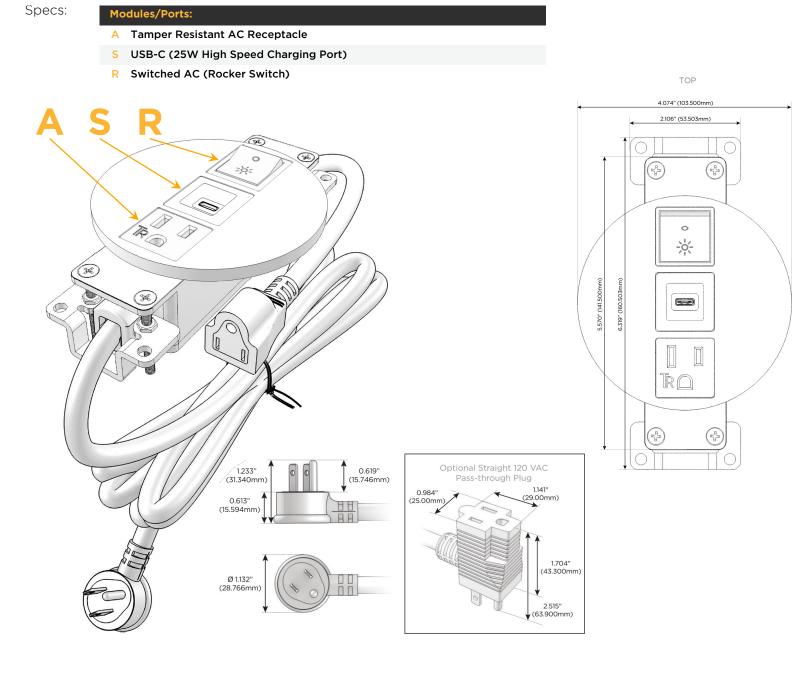

### **Module/Port Options:**

- **Tamper Resistant AC Receptacle** Α
- Е USB-A & USB-C (20W)
- Double USB-A (Fast Charging Ports 18W) M
- н HDMI
- 6 CAT 6
- 12 RJ 12
- X Switched AC
- Y 3-Way Switch (Low Voltage)
- V USB-C (45W High Speed Charging Port)
- USB-C (25W High Speed Charging Port) S
- Switched AC (Rocker Switch) R
- **Dimmer Switch**

#### Plug:

Supplied with Low Profile Flat 45° Angle 120 VAC Plug

**Optional Standard Straight 120 VAC Plug** 

**Optional Straight 120 VAC Pass-through Plug** 

- CLEAN, COMPACT DESIGN
- STREAMLINED
- LOW PROFILE
- SIDE-EXITING CORDS
- PLUG & PLAY
- 6' AC CORD & PLUG (FLAT PLUG STANDARD)
- CUSTOMIZABLE CONFIGURATIONS AND FINISHES
- UL LISTED FOR MOUNTING IN FURNITURE
- 15A