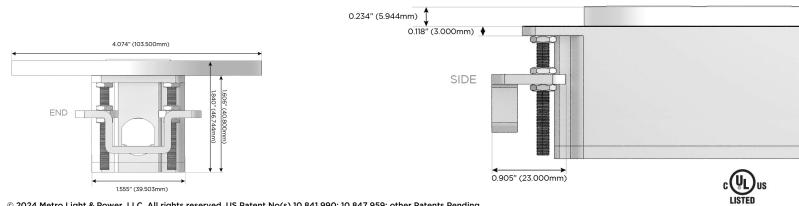

#### Plug:

Supplied with Low Profile Flat 45° Angle 120 VAC Plug

**Optional Standard Straight 120 VAC Plug** 

**Optional Straight 120 VAC Pass-through Plug** 

- CLEAN, COMPACT DESIGN
- STREAMLINED
- LOW PROFILE
- SIDE-EXITING CORDS
- PLUG & PLAY
- 6' AC CORD & PLUG (FLAT PLUG STANDARD)
- CUSTOMIZABLE CONFIGURATIONS AND FINISHES
- UL LISTED FOR MOUNTING IN FURNITURE
- 15A

# AC POWER & DATA CONNECTIVITY SOLUTION

M-POWER-3TW-ASR-BZ4RNDB

Distributed by

Mormax Company, Inc. 8 Westchester Plaza Elmsford, NY 10523 ♦ 914-699-0101✓ sales@mormax.com

mormax.com

E491161

© 2024 Metro Light & Power, LLC. All rights reserved. US Patent No(s) 10,841,990; 10,847,959; other Patents Pending Metro Light & Power, LLC | 11 Smith St Englewood, NJ 07631 | T: 201-416-4160 | F: 208-979-4613 | info@metrolightandpower.com | www.metrolightandpower.com