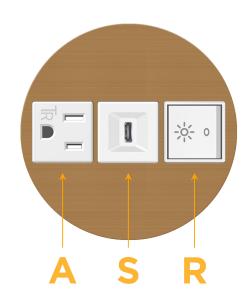

### **Module/Port Options:**

- **Tamper Resistant AC Receptacle** Α
- Е USB-A & USB-C (20W)
- Double USB-A (Fast Charging Ports 18W) M
- н HDMI
- 6 CAT 6
- 12 RJ 12
- X Switched AC
- Y 3-Way Switch (Low Voltage)
- V USB-C (45W High Speed Charging Port)
- USB-C (25W High Speed Charging Port) S
- Switched AC (Rocker Switch) R
- **Dimmer Switch**