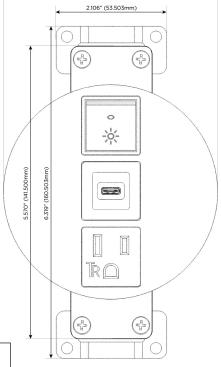

## **Modules/Ports:**

- A Tamper Resistant AC Receptacle
- S USB-C (25W High Speed Charging Port)
- R Switched AC (Rocker Switch)