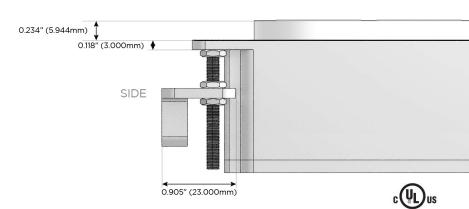

#### AC POWER & DATA CONNECTIVITY SOLUTION

M-POWER-3TW-ASR-BRRNDB

Distributed by

Mormax Company, Inc.

914-699-0101

8 Westchester Plaza Elmsford, NY 10523 sales@mormax.com
mormax.com

Metro Light & Power's line of power & data solutions offers sophisticated design elements combined with greater ease of installation. Streamlined and low-profile, enhanced by side-exiting cords, our outlets advance the industry with their cutting edge look and feel. We believe flexibility is key, and we provide a variety of mounting options, including the ability to mount in limited spaces. Our outlets are available in many finishes and configurations, in addition to a custom color and finish capability for our clients.

#### AC POWER & DATA CONNECTIVITY SOLUTION

M-POWER-3TW-ASR-BRRNDB