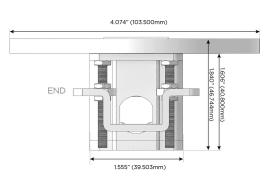

#### AC POWER & DATA CONNECTIVITY SOLUTION

M-POWER-3TW-ASR-BRRNDB

Distributed by

Mormax Company, Inc.

914-699-0101

8 Westchester Plaza Elmsford, NY 10523 sales@mormax.com
mormax.com

Metro Light & Power's line of power & data solutions offers sophisticated design elements combined with greater ease of installation. Streamlined and low-profile, enhanced by side-exiting cords, our outlets advance the industry with their cutting edge look and feel. We believe flexibility is key, and we provide a variety of mounting options, including the ability to mount in limited spaces. Our outlets are available in many finishes and configurations, in addition to a custom color and finish capability for our clients.

#### AC POWER & DATA CONNECTIVITY SOLUTION

M-POWER-3TW-ASR-BRRNDB