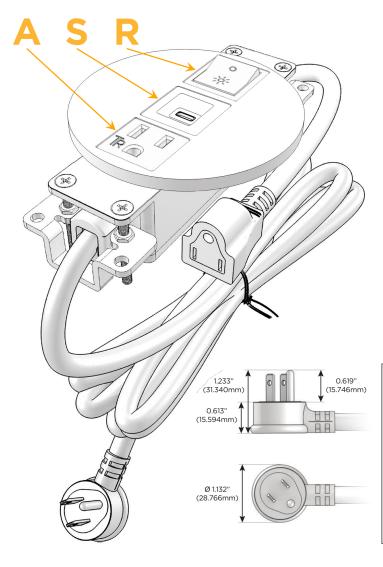

#### Plug:

Supplied with Low Profile Flat 45° Angle 120 VAC Plug

Optional Standard Straight 120 VAC Plug

Optional Straight 120 VAC Pass-through Plug

- CLEAN, COMPACT DESIGN
- STREAMLINED
- LOW PROFILE
- SIDE-EXITING CORDS
- PLUG & PLAY
- 6' AC CORD & PLUG (FLAT PLUG STANDARD)
- CUSTOMIZABLE CONFIGURATIONS AND FINISHES
- UL LISTED FOR MOUNTING IN FURNITURE
- 15A

## **Modules/Ports:**

- A Tamper Resistant AC Receptacle
- S USB-C (25W High Speed Charging Port)
- R Switched AC (Rocker Switch)