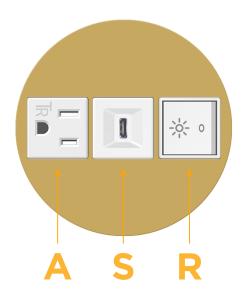

## **Modules/Ports:**

- A Tamper Resistant AC Receptacle
- S USB-C (25W High Speed Charging Port)
- R Switched AC (Rocker Switch)