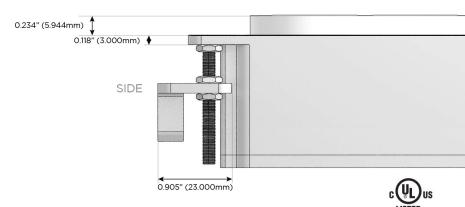

B-C (25W High Speed Charging Port)
- R Switched AC (Rocker Switch)
- D Dimmer Switch

#### Plug:

Supplied with Low Profile Flat 45° Angle 120 VAC

Optional Standard Straight 120 VAC Plug

Optional Straight 120 VAC Pass-through Plug

- CLEAN, COMPACT DESIGN
- STREAMLINED
- LOW PROFILE
- SIDE-EXITING CORDS
- PLUG & PLAY
- 6' AC CORD & PLUG (FLAT PLUG STANDARD)
- CUSTOMIZABLE CONFIGURATIONS AND FINISHES
- UL LISTED FOR MOUNTING IN FURNITURE
- 15A





#### AC POWER & DATA CONNECTIVITY SOLUTION

M-POWER-3TW-ASR-BRNDSB

Specs:

# Distributed by



Mormax Company, Inc. 8 Westchester Plaza

Elmsford, NY 10523

<u>&</u>

914-699-0101

sales@mormax.com
mormax.com

Modules/Ports:

- A Tamper Resistant AC Receptacle
- S USB-C (25W High Speed Charging Port)
- R Switched AC (Rocker Switch)