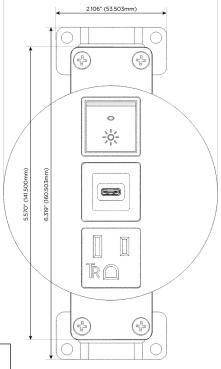

## **Module/Port Options:**

- A Tamper Resistant AC Receptacle
- E USB-A & USB-C (20W)
- M Double USB-A (Fast Charging Ports 18W)
- H HDMI
- 6 CAT 6
- 12 RJ 12
- X Switched AC
- Y 3-Way Switch (Low Voltage)
- V USB-C (45W High Speed Charging Port)
- S USB-C (25W High Speed Charging Port)
- R Switched AC (Rocker Switch)
- D Dimmer Switch

#### Plug:

Supplied with Low Profile Flat 45° Angle 120 VAC

Optional Standard Straight 120 VAC Plug

Optional Straight 120 VAC Pass-through Plug

- CLEAN, COMPACT DESIGN
- STREAMLINED
- LOW PROFILE
- SIDE-EXITING CORDS
- PLUG & PLAY
- 6' AC CORD & PLUG (FLAT PLUG STANDARD)
- CUSTOMIZABLE CONFIGURATIONS AND FINISHES
- UL LISTED FOR MOUNTING IN FURNITURE
- 15A

# Distributed by

Mormax Company, Inc. 8 Westchester Plaza

Elmsford, NY 10523

<u>&</u>

914-699-0101

sales@mormax.com
mormax.com

Modules/Ports:

- A Tamper Resistant AC Receptacle
- S USB-C (25W High Speed Charging Port)
- R Switched AC (Rocker Switch)