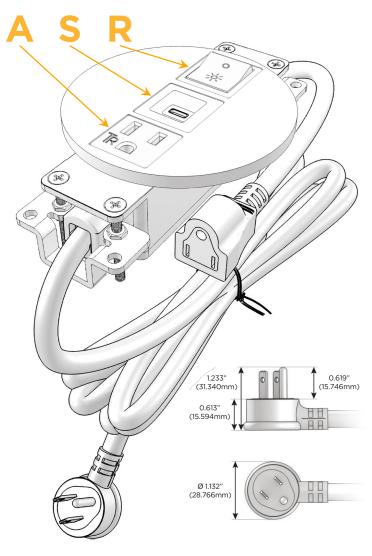

## **Module/Port Options:**

- A Tamper Resistant AC Receptacle
- E USB-A & USB-C (20W)
- M Double USB-A (Fast Charging Ports 18W)
- H HDMI
- 6 CAT 6
- 12 RJ 12
- X Switched AC
- Y 3-Way Switch (Low Voltage)
- V USB-C (45W High Speed Charging Port)
- S USB-C (25W High Speed Charging Port)
- R Switched AC (Rocker Switch)
- D Dimmer Switch

#### Plug:

Supplied with Low Profile Flat 45° Angle 120 VAC

Optional Standard Straight 120 VAC Plug

Optional Straight 120 VAC Pass-through Plug

- CLEAN, COMPACT DESIGN
- STREAMLINED
- LOW PROFILE
- SIDE-EXITING CORDS
- PLUG & PLAY
- 6' AC CORD & PLUG (FLAT PLUG STANDARD)
- CUSTOMIZABLE CONFIGURATIONS AND FINISHES
- UL LISTED FOR MOUNTING IN FURNITURE
- 15A

# Distributed by

Mormax Company, Inc. 8 Westchester Plaza

Elmsford, NY 10523

<u>&</u>

914-699-0101

sales@mormax.com
mormax.com

Modules/Ports:

- A Tamper Resistant AC Receptacle
- S USB-C (25W High Speed Charging Port)
- R Switched AC (Rocker Switch)