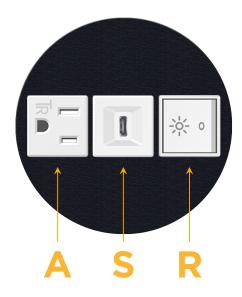

## **Module/Port Options:**

- A Tamper Resistant AC Receptacle
- E USB-A & USB-C (20W)
- M Double USB-A (Fast Charging Ports 18W)
- H HDMI
- 6 CAT 6
- 12 RJ 12
- X Switched AC
- Y 3-Way Switch (Low Voltage)
- V USB-C (45W High Speed Charging Port)
- S USB-C (25W High Speed Charging Port)
- R Switched AC (Rocker Switch)
- D Dimmer Switch

# Distributed by

Mormax Company, Inc. 8 Westchester Plaza

Elmsford, NY 10523

<u>&</u>

914-699-0101

sales@mormax.com
mormax.com

Modules/Ports:

- A Tamper Resistant AC Receptacle
- S USB-C (25W High Speed Charging Port)
- R Switched AC (Rocker Switch)