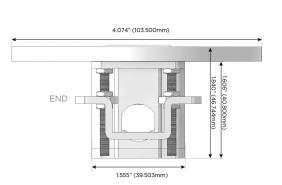

USB-C (25W High Speed Charging Port)
- R Switched AC (Rocker Switch)
- D Dimmer Switch

#### Plug:

Supplied with Low Profile Flat 45° Angle 120 VAC

Optional Standard Straight 120 VAC Plug

Optional Straight 120 VAC Pass-through Plug

- CLEAN, COMPACT DESIGN
- STREAMLINED
- LOW PROFILE
- SIDE-EXITING CORDS
- PLUG & PLAY
- 6' AC CORD & PLUG (FLAT PLUG STANDARD)
- CUSTOMIZABLE CONFIGURATIONS AND FINISHES
- UL LISTED FOR MOUNTING IN FURNITURE
- 15A





#### AC POWER & DATA CONNECTIVITY SOLUTION

M-POWER-3TW-ASR-BRNDSB

Specs:

# Distributed by



Mormax Company, Inc. 8 Westchester Plaza

Elmsford, NY 10523

<u>&</u>

914-699-0101

sales@mormax.com
mormax.com

Modules/Ports:

- A Tamper Resistant AC Receptacle
- S USB-C (25W High Speed Charging Port)
- R Switched AC (Rocker Switch)