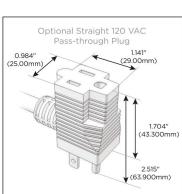

#### Plug:

Supplied with Low Profile Flat 45° Angle 120 VAC

Optional Standard Straight 120 VAC Plug

Optional Straight 120 VAC Pass-through Plug

- CLEAN, COMPACT DESIGN
- STREAMLINED
- LOW PROFILE
- SIDE-EXITING CORDS
- PLUG & PLAY
- 6' AC CORD & PLUG (FLAT PLUG STANDARD)
- CUSTOMIZABLE CONFIGURATIONS AND FINISHES
- UL LISTED FOR MOUNTING IN FURNITURE
- 15A