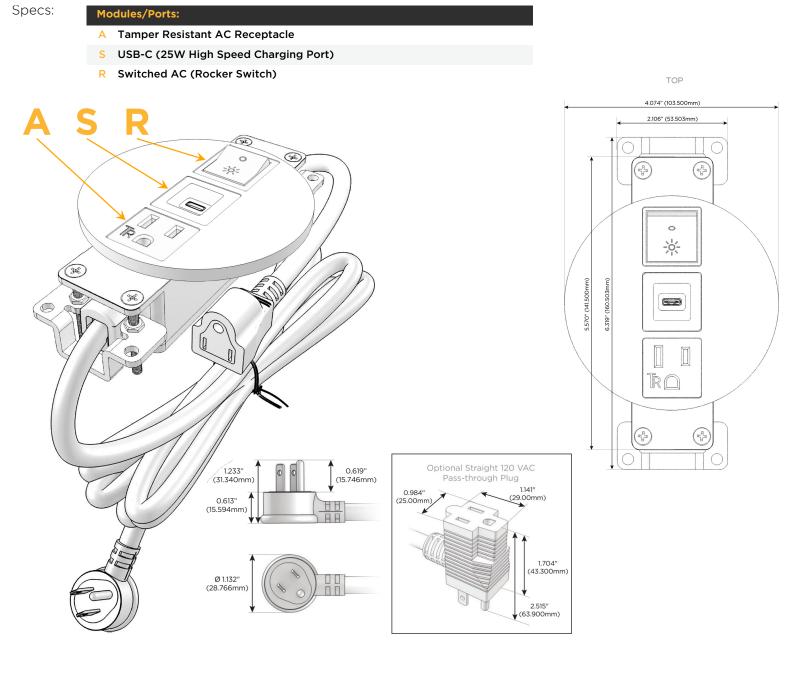

#### **Module/Port Options:**

- A Tamper Resistant AC Receptacle
- E USB-A & USB-C (20W)
- M Double USB-A (Fast Charging Ports 18W)
- H HDMI
- 6 CAT 6
- 12 RJ 12
- X Switched AC
- Y 3-Way Switch (Low Voltage)
- V USB-C (45W High Speed Charging Port)
- S USB-C (25W High Speed Charging Port)
- R Switched AC (Rocker Switch)
- D Dimmer Switch

#### Plug:

Supplied with Low Profile Flat 45° Angle 120 VAC Plug

Optional Standard Straight 120 VAC Plug

Optional Straight 120 VAC Pass-through Plug

- CLEAN, COMPACT DESIGN
- STREAMLINED
- LOW PROFILE
- SIDE-EXITING CORDS
- PLUG & PLAY
- 6' AC CORD & PLUG (FLAT PLUG STANDARD)
- CUSTOMIZABLE CONFIGURATIONS AND FINISHES
- UL LISTED FOR MOUNTING IN FURNITURE
- 15A