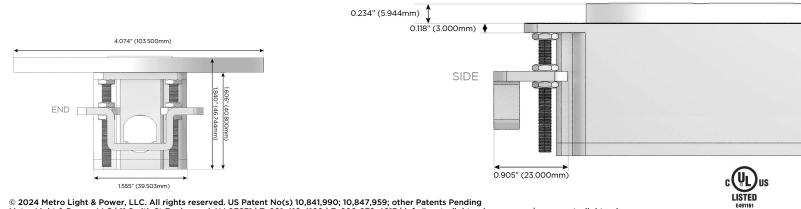

#### Plug:

Supplied with Low Profile Flat 45° Angle 120 VAC Plug

Optional Standard Straight 120 VAC Plug

Optional Straight 120 VAC Pass-through Plug

- CLEAN, COMPACT DESIGN
- STREAMLINED
- LOW PROFILE
- SIDE-EXITING CORDS
- PLUG & PLAY
- 6' AC CORD & PLUG (FLAT PLUG STANDARD)
- CUSTOMIZABLE CONFIGURATIONS AND FINISHES
- UL LISTED FOR MOUNTING IN FURNITURE
- 15A