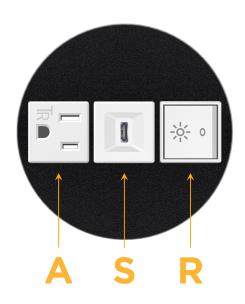

#### **Module/Port Options:**

- A Tamper Resistant AC Receptacle
- E USB-A & USB-C (20W)
- M Double USB-A (Fast Charging Ports 18W)
- H HDMI
- 6 CAT 6
- 12 RJ 12
- X Switched AC
- Y 3-Way Switch (Low Voltage)
- V USB-C (45W High Speed Charging Port)
- S USB-C (25W High Speed Charging Port)
- R Switched AC (Rocker Switch)
- D Dimmer Switch