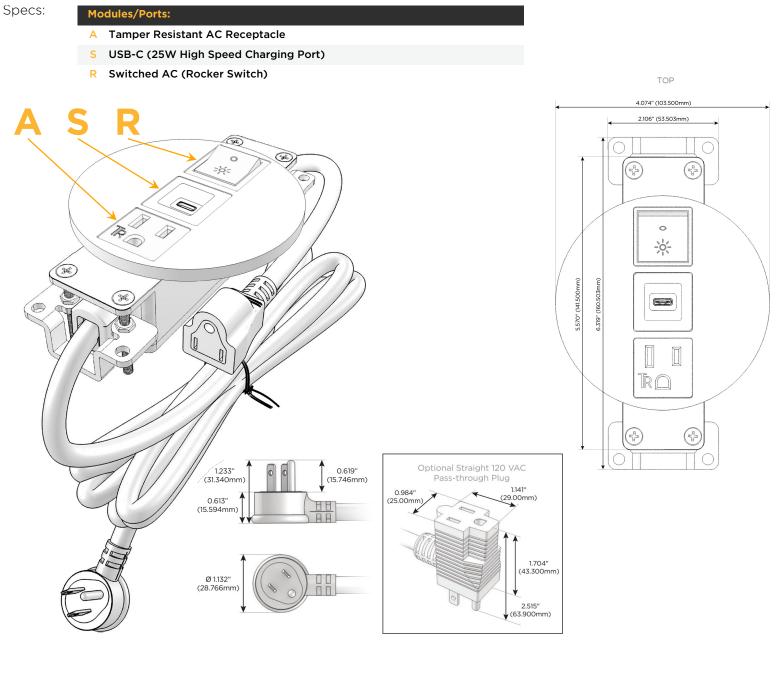

## **Module/Port Options:**

- **Tamper Resistant AC Receptacle** Α
- Е USB-A & USB-C (20W)
- Double USB-A (Fast Charging Ports 18W) M
- н HDMI
- 6 CAT 6
- 12 RJ 12
- X Switched AC
- Y 3-Way Switch (Low Voltage)
- V USB-C (45W High Speed Charging Port)
- USB-C (25W High Speed Charging Port) S
- Switched AC (Rocker Switch) R
- **Dimmer Switch**

#### Plug:

Supplied with Low Profile Flat 45° Angle 120 VAC Plug

**Optional Standard Straight 120 VAC Plug** 

**Optional Straight 120 VAC Pass-through Plug** 

- CLEAN, COMPACT DESIGN
- STREAMLINED
- LOW PROFILE
- SIDE-EXITING CORDS
- PLUG & PLAY
- 6' AC CORD & PLUG (FLAT PLUG STANDARD)
- CUSTOMIZABLE CONFIGURATIONS AND FINISHES
- UL LISTED FOR MOUNTING IN FURNITURE
- 15A