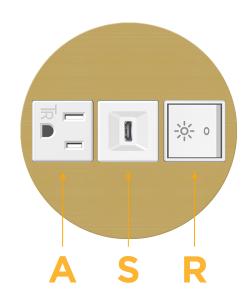

## **Module/Port Options:**

- **Tamper Resistant AC Receptacle** Α
- Е USB-A & USB-C (20W)
- Double USB-A (Fast Charging Ports 18W) M
- н HDMI
- 6 CAT 6
- 12 RJ 12
- X Switched AC
- Y 3-Way Switch (Low Voltage)
- V USB-C (45W High Speed Charging Port)
- USB-C (25W High Speed Charging Port) S
- Switched AC (Rocker Switch) R
- **Dimmer Switch**