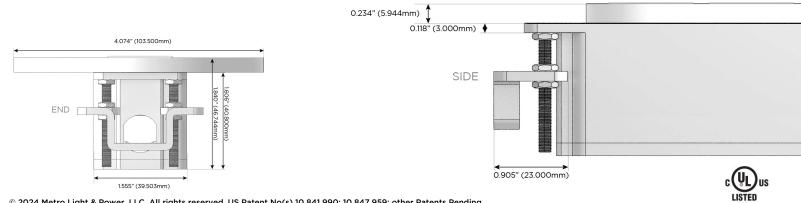

#### Plug:

Supplied with Low Profile Flat 45° Angle 120 VAC Plug

**Optional Standard Straight 120 VAC Plug** 

**Optional Straight 120 VAC Pass-through Plug** 

- CLEAN, COMPACT DESIGN
- STREAMLINED
- LOW PROFILE
- SIDE-EXITING CORDS
- PLUG & PLAY
- 6' AC CORD & PLUG (FLAT PLUG STANDARD)
- CUSTOMIZABLE CONFIGURATIONS AND FINISHES
- UL LISTED FOR MOUNTING IN FURNITURE
- 15A