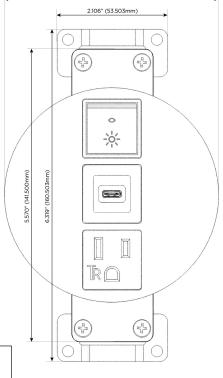

## **Modules/Ports:**

- A Tamper Resistant AC Receptacle
- S USB-C (25W High Speed Charging Port)
- R Switched AC (Rocker Switch)

TOP 4.074" (103.500mm)