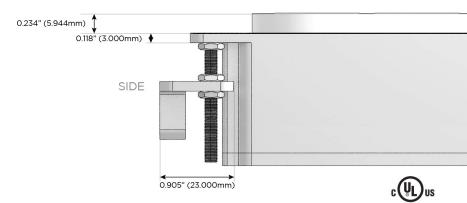

itched AC (Rocker Switch)
- **Dimmer Switch**

## Plug:

Supplied with Low Profile Flat 45° Angle 120 VAC

Optional Standard Straight 120 VAC Plug

Optional Straight 120 VAC Pass-through Plug

- CLEAN, COMPACT DESIGN
- **STREAMLINED**
- LOW PROFILE
- SIDE-EXITING CORDS
- **PLUG & PLAY**
- 6' AC CORD & PLUG (FLAT PLUG STANDARD)
- **CUSTOMIZABLE CONFIGURATIONS AND FINISHES**
- UL LISTED FOR MOUNTING IN FURNITURE
- 15A





#### AC POWER & DATA CONNECTIVITY SOLUTION

M-POWER-3TW-ASR-APRNDSB

Distributed by



Mormax Company, Inc.

8 Westchester Plaza

Elmsford, NY 10523

<u>&</u>

914-699-0101

sales@mormax.com
mormax.com

Specs:

## **Modules/Ports:**

- A Tamper Resistant AC Receptacle
- S USB-C (25W High Speed Charging Port)
- R Switched AC (Rocker Switch)

TOP 4.074" (103.500mm)