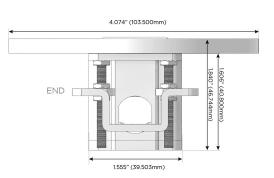

## **Modules/Ports:**

- A Tamper Resistant AC Receptacle
- S USB-C (25W High Speed Charging Port)
- R Switched AC (Rocker Switch)

TOP 4.074" (103.500mm)