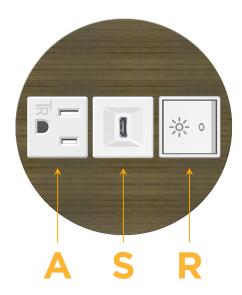

## **Modules/Ports:**

- A Tamper Resistant AC Receptacle
- S USB-C (25W High Speed Charging Port)
- R Switched AC (Rocker Switch)

TOP 4.074" (103.500mm)