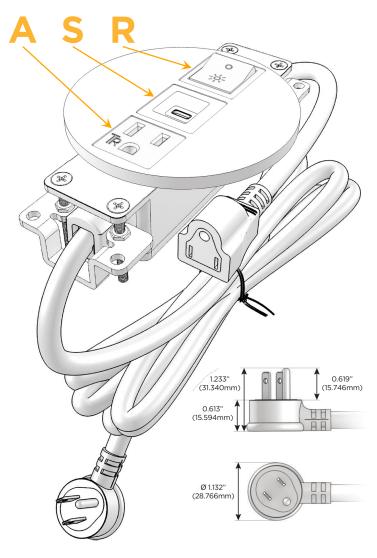

## Plug:

Supplied with Low Profile Flat 45° Angle 120 VAC

Optional Standard Straight 120 VAC Plug

Optional Straight 120 VAC Pass-through Plug

- CLEAN, COMPACT DESIGN
- **STREAMLINED**
- LOW PROFILE
- SIDE-EXITING CORDS
- **PLUG & PLAY**
- 6' AC CORD & PLUG (FLAT PLUG STANDARD)
- **CUSTOMIZABLE CONFIGURATIONS AND FINISHES**
- UL LISTED FOR MOUNTING IN FURNITURE
- 15A

## **Modules/Ports:**

- A Tamper Resistant AC Receptacle
- S USB-C (25W High Speed Charging Port)
- R Switched AC (Rocker Switch)

TOP 4.074" (103.500mm)