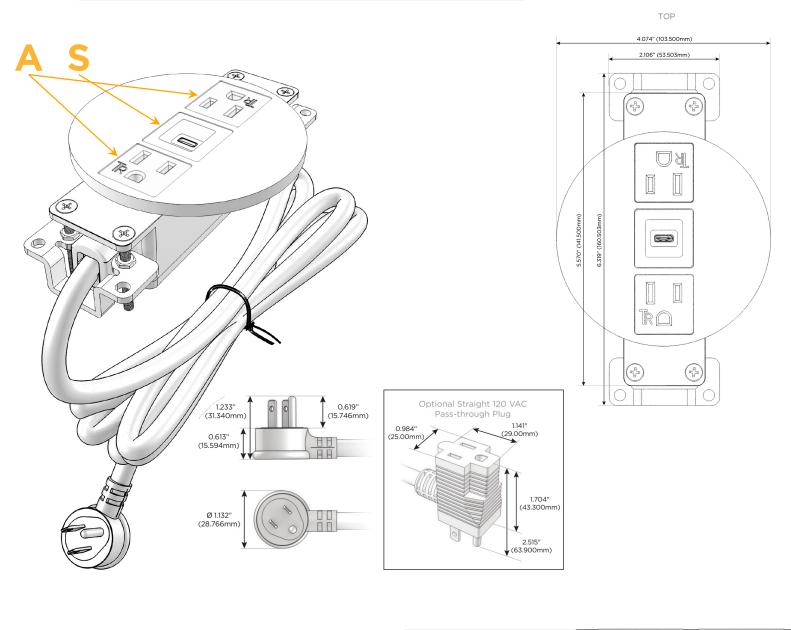

## **Module/Port Options:**

- **Tamper Resistant AC Receptacle** Α
- Е USB-A & USB-C (20W)
- Double USB-A (Fast Charging Ports 18W) M
- н HDMI
- 6 CAT 6
- 12 RJ 12
- X Switched AC
- Y 3-Way Switch (Low Voltage)
- V USB-C (45W High Speed Charging Port)
- USB-C (25W High Speed Charging Port) S
- Switched AC (Rocker Switch) R
- **Dimmer Switch**

## Plug:

Supplied with Low Profile Flat 45° Angle 120 VAC Plug

**Optional Standard Straight 120 VAC Plug** 

**Optional Straight 120 VAC Pass-through Plug** 

- CLEAN, COMPACT DESIGN
- STREAMLINED
- LOW PROFILE
- SIDE-EXITING CORDS
- PLUG & PLAY
- 6' AC CORD & PLUG (FLAT PLUG STANDARD)
- CUSTOMIZABLE CONFIGURATIONS AND FINISHES
- UL LISTED FOR MOUNTING IN FURNITURE
- 15A

# AC POWER & DATA CONNECTIVITY SOLUTION

M-POWER-3TW-ASA-MRNDSB

Specs:

- Modules/Ports:
  - A Tamper Resistant AC Receptacle
  - S USB-C (25W High Speed Charging Port)

Distributed by

Mormax Company, Inc. 8 Westchester Plaza Elmsford, NY 10523 ♦ 914-699-0101
➡ sales@mormax.com