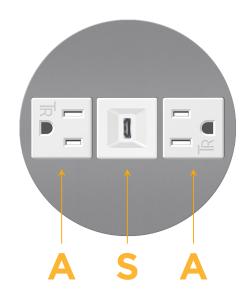

# AC POWER & DATA CONNECTIVITY SOLUTION

M-POWER-3TW-ASA-MRNDSB

Specs:

- Modules/Ports:
  - A Tamper Resistant AC Receptacle
  - S USB-C (25W High Speed Charging Port)

Distributed by

Mormax Company, Inc. 8 Westchester Plaza Elmsford, NY 10523 ♦ 914-699-0101
➡ sales@mormax.com

## **Module/Port Options:**

- **Tamper Resistant AC Receptacle** Α
- Е USB-A & USB-C (20W)
- Double USB-A (Fast Charging Ports 18W) M
- н HDMI
- 6 CAT 6
- 12 RJ 12
- X Switched AC
- Y 3-Way Switch (Low Voltage)
- V USB-C (45W High Speed Charging Port)
- USB-C (25W High Speed Charging Port) S
- Switched AC (Rocker Switch) R
- **Dimmer Switch**