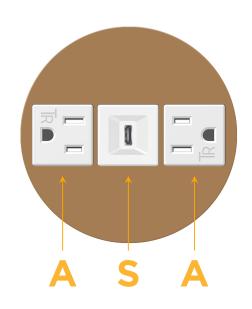

## AC POWER & DATA CONNECTIVITY SOLUTION

M-POWER-3TW-ASA-BZRNDB

Specs:

- Modules/Ports:
  - A Tamper Resistant AC Receptacle
  - S USB-C (25W High Speed Charging Port)

Distributed by

Mormax Company, Inc. 8 Westchester Plaza Elmsford, NY 10523 ♦ 914-699-0101
✓ sales@mormax.com