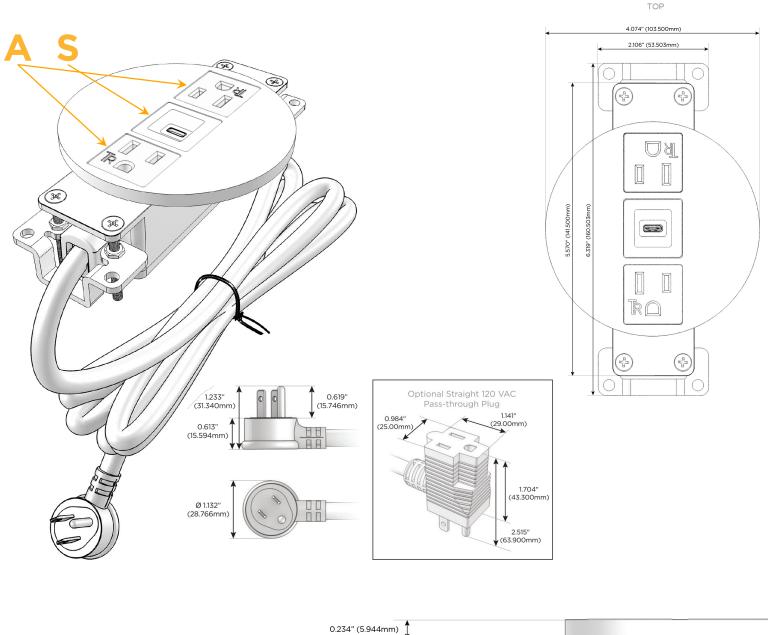

### Plug:

Supplied with Low Profile Flat 45° Angle 120 VAC Plug

Optional Standard Straight 120 VAC Plug

Optional Straight 120 VAC Pass-through Plug

- CLEAN, COMPACT DESIGN
- STREAMLINED
- LOW PROFILE
- SIDE-EXITING CORDS
- PLUG & PLAY
- 6' AC CORD & PLUG (FLAT PLUG STANDARD)
- CUSTOMIZABLE CONFIGURATIONS AND FINISHES
- UL LISTED FOR MOUNTING IN FURNITURE
- 15A

## AC POWER & DATA CONNECTIVITY SOLUTION

M-POWER-3TW-ASA-BZRNDB

Specs:

- Modules/Ports:
  - A Tamper Resistant AC Receptacle
  - S USB-C (25W High Speed Charging Port)

Distributed by

Mormax Company, Inc. 8 Westchester Plaza Elmsford, NY 10523 ♦ 914-699-0101
✓ sales@mormax.com