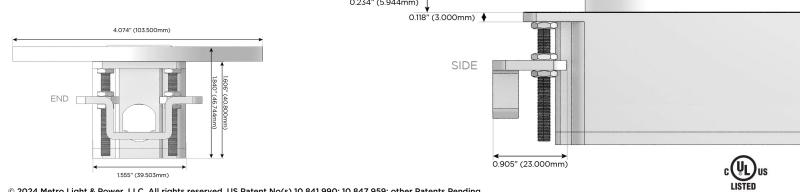

## Plug:

Supplied with Low Profile Flat 45° Angle 120 VAC Plug

**Optional Standard Straight 120 VAC Plug** 

**Optional Straight 120 VAC Pass-through Plug** 

- CLEAN, COMPACT DESIGN
- STREAMLINED
- LOW PROFILE
- SIDE-EXITING CORDS
- PLUG & PLAY
- 6' AC CORD & PLUG (FLAT PLUG STANDARD)
- CUSTOMIZABLE CONFIGURATIONS AND FINISHES
- UL LISTED FOR MOUNTING IN FURNITURE
- 15A