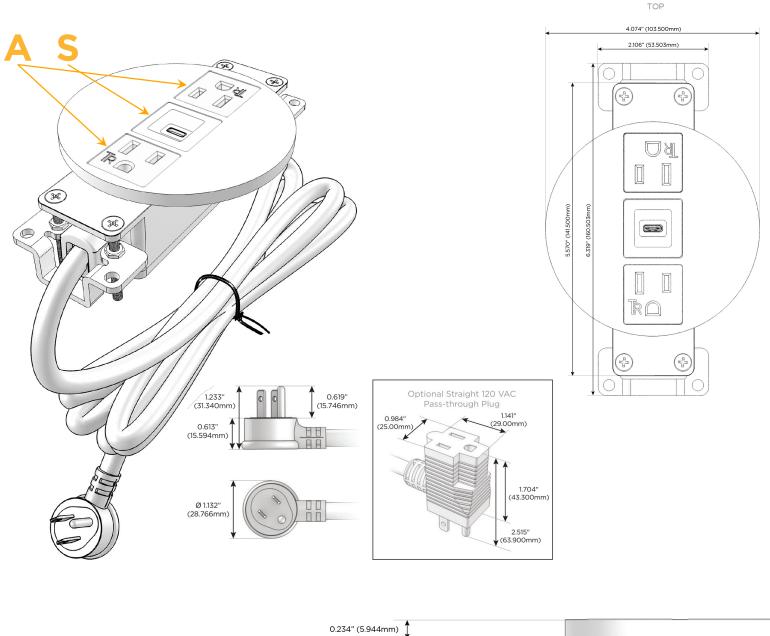

# **Module/Port Options:**

- **Tamper Resistant AC Receptacle** Α
- Е USB-A & USB-C (20W)
- Double USB-A (Fast Charging Ports 18W) M
- н HDMI
- 6 CAT 6
- 12 RJ 12
- X Switched AC
- Y 3-Way Switch (Low Voltage)
- V USB-C (45W High Speed Charging Port)
- USB-C (25W High Speed Charging Port) S
- Switched AC (Rocker Switch) R
- **Dimmer Switch**

## Plug:

Supplied with Low Profile Flat 45° Angle 120 VAC Plug

**Optional Standard Straight 120 VAC Plug** 

**Optional Straight 120 VAC Pass-through Plug** 

- CLEAN, COMPACT DESIGN
- STREAMLINED
- LOW PROFILE
- SIDE-EXITING CORDS
- PLUG & PLAY
- 6' AC CORD & PLUG (FLAT PLUG STANDARD)
- CUSTOMIZABLE CONFIGURATIONS AND FINISHES
- UL LISTED FOR MOUNTING IN FURNITURE
- 15A

# AC POWER & DATA CONNECTIVITY SOLUTION

M-POWER-3TW-ASA-BZ5RNDSB

Specs:

- Modules/Ports:
  - A Tamper Resistant AC Receptacle
  - S USB-C (25W High Speed Charging Port)

Distributed by

Mormax Company, Inc. 8 Westchester Plaza Elmsford, NY 10523 ♦ 914-699-0101
✓ sales@mormax.com