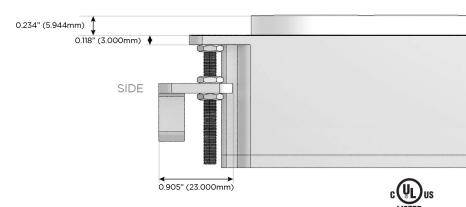

Charging Port)
- **USB-C (25W High Speed Charging Port)**
- Switched AC (Rocker Switch)
- **Dimmer Switch**

# Plug:

Supplied with Low Profile Flat 45° Angle 120 VAC

Optional Standard Straight 120 VAC Plug

Optional Straight 120 VAC Pass-through Plug

- CLEAN, COMPACT DESIGN
- **STREAMLINED**
- LOW PROFILE
- SIDE-EXITING CORDS
- **PLUG & PLAY**
- 6' AC CORD & PLUG (FLAT PLUG STANDARD)
- **CUSTOMIZABLE CONFIGURATIONS AND FINISHES**
- UL LISTED FOR MOUNTING IN FURNITURE
- 15A





Specs:

### AC POWER & DATA CONNECTIVITY SOLUTION

M-POWER-3TW-ASA-BZ5ARNDSB

Distributed by



Mormax Company, Inc.
8 Westchester Plaza

Elmsford, NY 10523

<u>&</u>

914-699-0101

sales@mormax.com
mormax.com

Modules/Ports:

A Tamper Resistant AC Receptacle

S USB-C (25W High Speed Charging Port)

TOP