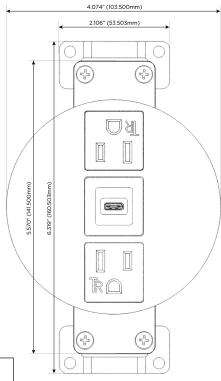

Modules/Ports:

A Tamper Resistant AC Receptacle

S USB-C (25W High Speed Charging Port)

TOP