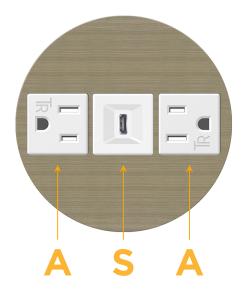

Modules/Ports:

A Tamper Resistant AC Receptacle

S USB-C (25W High Speed Charging Port)

TOP