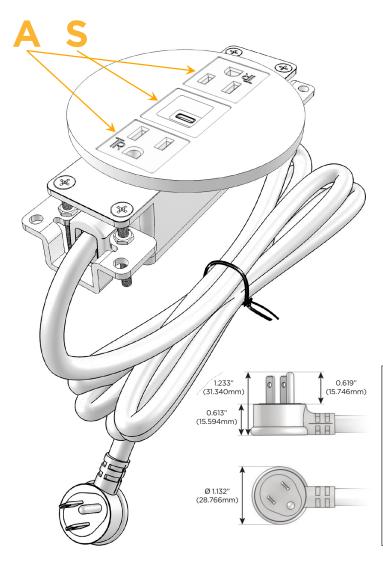

# Plug:

Supplied with Low Profile Flat 45° Angle 120 VAC

Optional Standard Straight 120 VAC Plug

Optional Straight 120 VAC Pass-through Plug

- CLEAN, COMPACT DESIGN
- **STREAMLINED**
- LOW PROFILE
- SIDE-EXITING CORDS
- **PLUG & PLAY**
- 6' AC CORD & PLUG (FLAT PLUG STANDARD)
- **CUSTOMIZABLE CONFIGURATIONS AND FINISHES**
- UL LISTED FOR MOUNTING IN FURNITURE
- 15A

Modules/Ports:

A Tamper Resistant AC Receptacle

S USB-C (25W High Speed Charging Port)

TOP