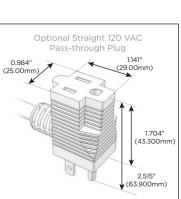

# Plug:

Supplied with Low Profile Flat 45° Angle 120 VAC

Optional Standard Straight 120 VAC Plug

Optional Straight 120 VAC Pass-through Plug

- CLEAN, COMPACT DESIGN
- **STREAMLINED**
- LOW PROFILE
- SIDE-EXITING CORDS
- **PLUG & PLAY**
- 6' AC CORD & PLUG (FLAT PLUG STANDARD)
- **CUSTOMIZABLE CONFIGURATIONS AND FINISHES**
- UL LISTED FOR MOUNTING IN FURNITURE
- 15A