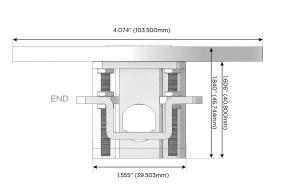

d Charging Port)
- **USB-C (25W High Speed Charging Port)**
- Switched AC (Rocker Switch)
- **Dimmer Switch**

# Plug:

Supplied with Low Profile Flat 45° Angle 120 VAC

Optional Standard Straight 120 VAC Plug

Optional Straight 120 VAC Pass-through Plug

- CLEAN, COMPACT DESIGN
- **STREAMLINED**
- LOW PROFILE
- SIDE-EXITING CORDS
- **PLUG & PLAY**
- 6' AC CORD & PLUG (FLAT PLUG STANDARD)
- **CUSTOMIZABLE CONFIGURATIONS AND FINISHES**
- UL LISTED FOR MOUNTING IN FURNITURE
- 15A





Specs:

### AC POWER & DATA CONNECTIVITY SOLUTION

M-POWER-3TW-ASA-BZ5ARNDSB

Distributed by



Mormax Company, Inc.
8 Westchester Plaza

Elmsford, NY 10523

<u>&</u>

914-699-0101

sales@mormax.com
mormax.com

Modules/Ports:

A Tamper Resistant AC Receptacle

S USB-C (25W High Speed Charging Port)

TOP