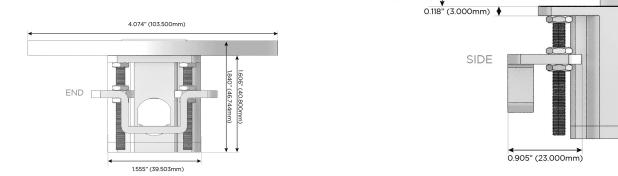

### Plug:

Supplied with Low Profile Flat 45° Angle 120 VAC Plug

Optional Standard Straight 120 VAC Plug

Optional Straight 120 VAC Pass-through Plug

- CLEAN, COMPACT DESIGN
- STREAMLINED
- LOW PROFILE
- SIDE-EXITING CORDS
- PLUG & PLAY
- 6' AC CORD & PLUG (FLAT PLUG STANDARD)
- CUSTOMIZABLE CONFIGURATIONS AND FINISHES
- UL LISTED FOR MOUNTING IN FURNITURE
- 15A