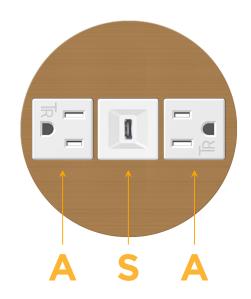

#### **Module/Port Options:**

- A Tamper Resistant AC Receptacle
- E USB-A & USB-C (20W)
- M Double USB-A (Fast Charging Ports 18W)
- H HDMI
- 6 CAT 6
- 12 RJ 12
- X Switched AC
- Y 3-Way Switch (Low Voltage)
- V USB-C (45W High Speed Charging Port)
- S USB-C (25W High Speed Charging Port)
- R Switched AC (Rocker Switch)
- D Dimmer Switch

# AC POWER & DATA CONNECTIVITY SOLUTION

M-POWER-3TW-ASA-BZ4RNDB

Specs:

- Modules/Ports:
  - A Tamper Resistant AC Receptacle
  - S USB-C (25W High Speed Charging Port)

Distributed by

Mormax Company, Inc. 8 Westchester Plaza Elmsford, NY 10523 ♦ 914-699-0101
➡ sales@mormax.com