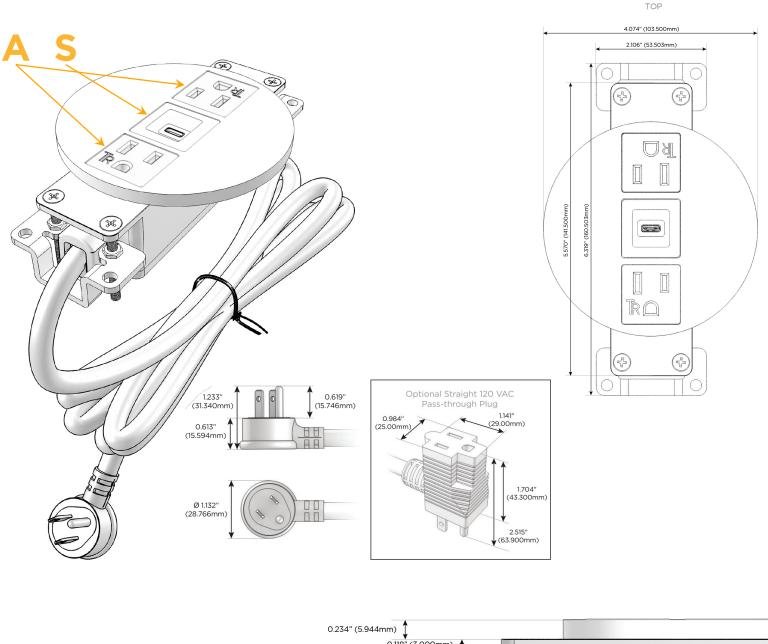

#### **Module/Port Options:**

- A Tamper Resistant AC Receptacle
- E USB-A & USB-C (20W)
- M Double USB-A (Fast Charging Ports 18W)
- H HDMI
- 6 CAT 6
- 12 RJ 12
- X Switched AC
- Y 3-Way Switch (Low Voltage)
- V USB-C (45W High Speed Charging Port)
- S USB-C (25W High Speed Charging Port)
- R Switched AC (Rocker Switch)
- D Dimmer Switch

### Plug:

Supplied with Low Profile Flat 45° Angle 120 VAC Plug

Optional Standard Straight 120 VAC Plug

Optional Straight 120 VAC Pass-through Plug

- CLEAN, COMPACT DESIGN
- STREAMLINED
- LOW PROFILE
- SIDE-EXITING CORDS
- PLUG & PLAY
- 6' AC CORD & PLUG (FLAT PLUG STANDARD)
- CUSTOMIZABLE CONFIGURATIONS AND FINISHES
- UL LISTED FOR MOUNTING IN FURNITURE
- 15A

# AC POWER & DATA CONNECTIVITY SOLUTION

M-POWER-3TW-ASA-BZ4RNDB

Specs:

- Modules/Ports:
  - A Tamper Resistant AC Receptacle
  - S USB-C (25W High Speed Charging Port)

Distributed by

Mormax Company, Inc. 8 Westchester Plaza Elmsford, NY 10523 ♦ 914-699-0101
➡ sales@mormax.com