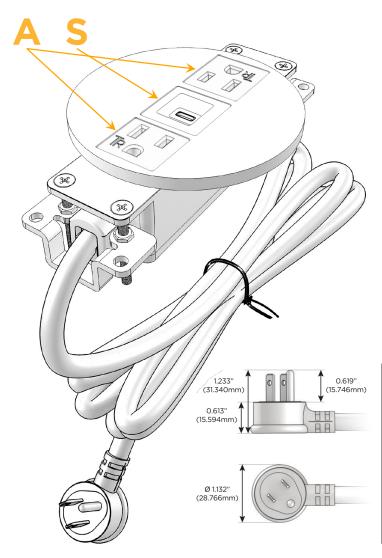

### Plug:

Supplied with Low Profile Flat 45° Angle 120 VAC

Optional Standard Straight 120 VAC Plug

Optional Straight 120 VAC Pass-through Plug

- CLEAN, COMPACT DESIGN
- **STREAMLINED**
- LOW PROFILE
- SIDE-EXITING CORDS
- **PLUG & PLAY**
- 6' AC CORD & PLUG (FLAT PLUG STANDARD)
- **CUSTOMIZABLE CONFIGURATIONS AND FINISHES**
- UL LISTED FOR MOUNTING IN FURNITURE
- 15A

Modules/Ports:

A Tamper Resistant AC Receptacle

S USB-C (25W High Speed Charging Port)

TOP 4.074" (103.500mm)