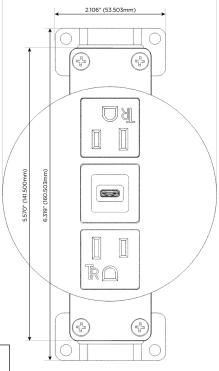

Modules/Ports:

A Tamper Resistant AC Receptacle

S USB-C (25W High Speed Charging Port)

TOP 4.074" (103.500mm)