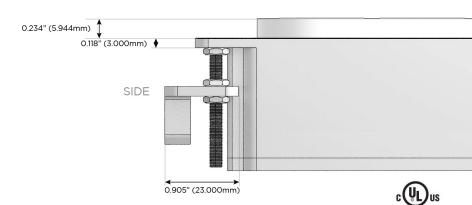

### AC POWER & DATA CONNECTIVITY SOLUTION

M-POWER-3TW-ASA-BRNDSB

Specs:

Distributed by

Mormax Company, Inc. 8 Westchester Plaza

Elmsford, NY 10523

914-699-0101

sales@mormax.com
mormax.com

Modules/Ports:

A Tamper Resistant AC Receptacle

S USB-C (25W High Speed Charging Port)

TOP 4.074" (103.500mm)