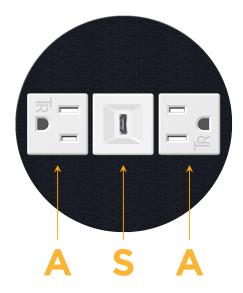

Modules/Ports:

A Tamper Resistant AC Receptacle

S USB-C (25W High Speed Charging Port)

TOP 4.074" (103.500mm)