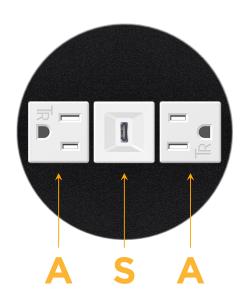

# AC POWER & DATA CONNECTIVITY SOLUTION

M-POWER-3TW-ASA-BRNDB

Specs:

- Modules/Ports:
  - A Tamper Resistant AC Receptacle
  - S USB-C (25W High Speed Charging Port)

Distributed by

Mormax Company, Inc. 8 Westchester Plaza Elmsford, NY 10523 ♦ 914-699-0101
☑ sales@mormax.com