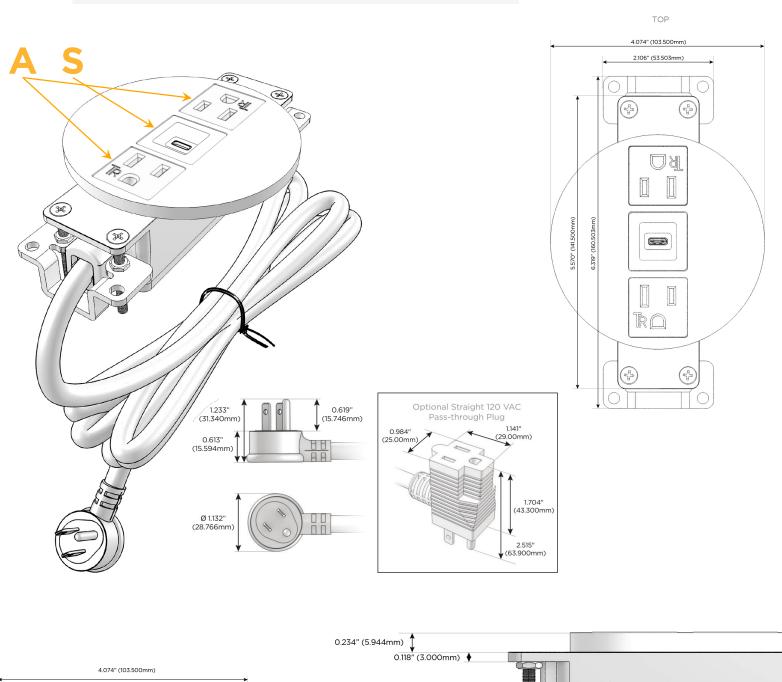

### Plug:

Supplied with Low Profile Flat 45° Angle 120 VAC Plug

**Optional Standard Straight 120 VAC Plug** 

**Optional Straight 120 VAC Pass-through Plug** 

- CLEAN, COMPACT DESIGN
- STREAMLINED
- LOW PROFILE
- SIDE-EXITING CORDS
- **PLUG & PLAY**
- 6' AC CORD & PLUG (FLAT PLUG STANDARD)
- CUSTOMIZABLE CONFIGURATIONS AND FINISHES
- UL LISTED FOR MOUNTING IN FURNITURE
- 15A

# AC POWER & DATA CONNECTIVITY SOLUTION

M-POWER-3TW-ASA-BRNDB

Specs:

- Modules/Ports:
  - A Tamper Resistant AC Receptacle
  - S USB-C (25W High Speed Charging Port)

Distributed by

Mormax Company, Inc. 8 Westchester Plaza Elmsford, NY 10523 ♦ 914-699-0101
☑ sales@mormax.com