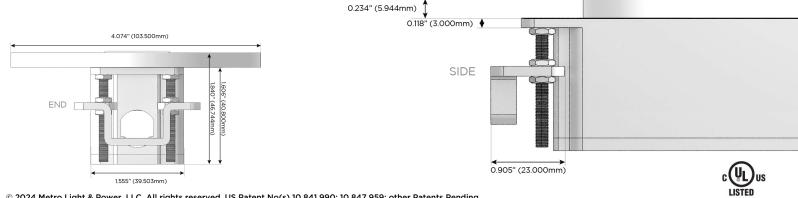

#### Plug:

Supplied with Low Profile Flat 45° Angle 120 VAC Plug

Optional Standard Straight 120 VAC Plug

Optional Straight 120 VAC Pass-through Plug

- CLEAN, COMPACT DESIGN
- STREAMLINED
- LOW PROFILE
- SIDE-EXITING CORDS
- PLUG & PLAY
- 6' AC CORD & PLUG (FLAT PLUG STANDARD)
- CUSTOMIZABLE CONFIGURATIONS AND FINISHES
- UL LISTED FOR MOUNTING IN FURNITURE
- 15A

mormax.com

E491161

© 2024 Metro Light & Power, LLC. All rights reserved. US Patent No(s) 10,841,990; 10,847,959; other Patents Pending Metro Light & Power, LLC | 11 Smith St Englewood, NJ 07631 | T: 201-416-4160 | F: 208-979-4613 | info@metrolightandpower.com | www.metrolightandpower.com