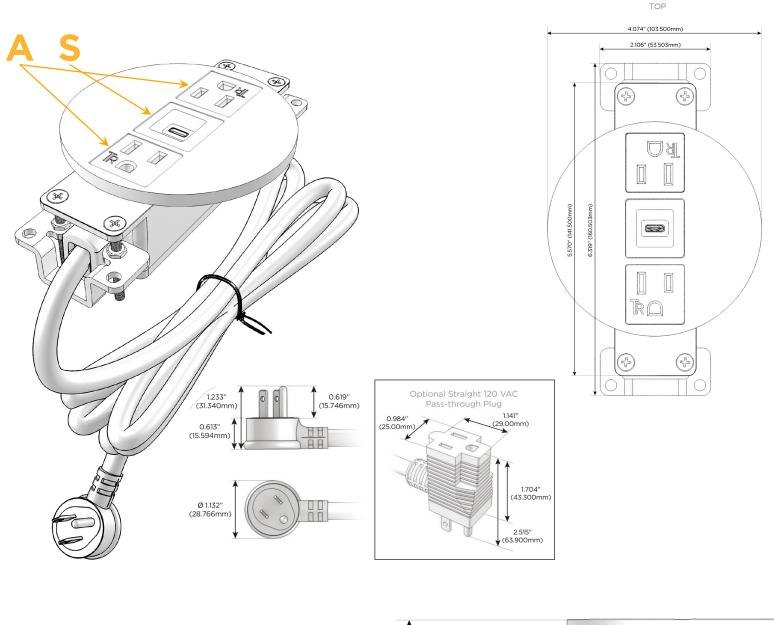

#### Plug:

Supplied with Low Profile Flat 45° Angle 120 VAC Plug

Optional Standard Straight 120 VAC Plug

Optional Straight 120 VAC Pass-through Plug

- CLEAN, COMPACT DESIGN
- STREAMLINED
- LOW PROFILE
- SIDE-EXITING CORDS
- PLUG & PLAY
- 6' AC CORD & PLUG (FLAT PLUG STANDARD)
- CUSTOMIZABLE CONFIGURATIONS AND FINISHES
- UL LISTED FOR MOUNTING IN FURNITURE
- 15A

# AC POWER & DATA CONNECTIVITY SOLUTION

M-POWER-3TW-ASA-BRARNDSB

Specs:

- Modules/Ports:
  - A Tamper Resistant AC Receptacle
  - S USB-C (25W High Speed Charging Port)

Distributed by

Mormax Company, Inc. 8 Westchester Plaza Elmsford, NY 10523 914-699-0101
sales@mormax.com