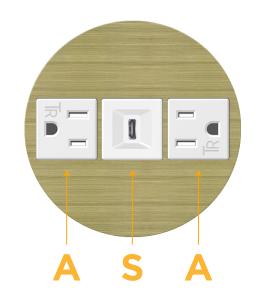

# AC POWER & DATA CONNECTIVITY SOLUTION

M-POWER-3TW-ASA-BRARNDSB

Specs:

- Modules/Ports:
  - A Tamper Resistant AC Receptacle
  - S USB-C (25W High Speed Charging Port)

Distributed by

Mormax Company, Inc. 8 Westchester Plaza Elmsford, NY 10523 914-699-0101
sales@mormax.com