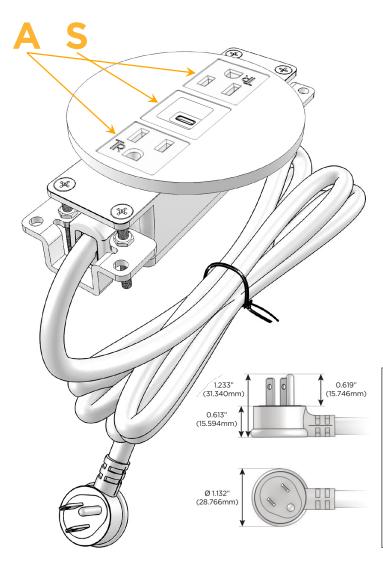

#### Plug:

Supplied with Low Profile Flat 45° Angle 120 VAC Plug

Optional Standard Straight 120 VAC Plug

Optional Straight 120 VAC Pass-through Plug

- CLEAN, COMPACT DESIGN
- STREAMLINED
- LOW PROFILE
- SIDE-EXITING CORDS
- PLUG & PLAY
- 6' AC CORD & PLUG (FLAT PLUG STANDARD)
- CUSTOMIZABLE CONFIGURATIONS AND FINISHES
- UL LISTED FOR MOUNTING IN FURNITURE
- 15A

A Tamper Resistant AC Receptacle

S USB-C (25W High Speed Charging Port)