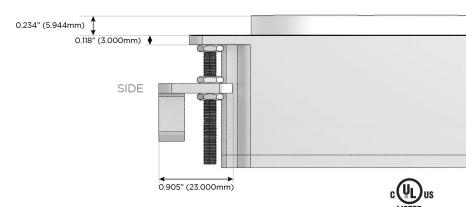

gh Speed Charging Port)
- S USB-C (25W High Speed Charging Port)
- R Switched AC (Rocker Switch)
- D Dimmer Switch

#### Plug:

Supplied with Low Profile Flat 45° Angle 120 VAC Plug

Optional Standard Straight 120 VAC Plug

Optional Straight 120 VAC Pass-through Plug

- CLEAN, COMPACT DESIGN
- STREAMLINED
- LOW PROFILE
- SIDE-EXITING CORDS
- PLUG & PLAY
- 6' AC CORD & PLUG (FLAT PLUG STANDARD)
- CUSTOMIZABLE CONFIGURATIONS AND FINISHES
- UL LISTED FOR MOUNTING IN FURNITURE
- 15A





Specs:

#### AC POWER & DATA CONNECTIVITY SOLUTION

M-POWER-3TW-ASA-BR4RNDB

# Distributed by

Mormax Company, Inc.

8 Westchester Plaza

Elmsford, NY 10523

<u>&</u>

914-699-0101

sales@mormax.com
mormax.com

Modules/Ports:

A Tamper Resistant AC Receptacle

S USB-C (25W High Speed Charging Port)