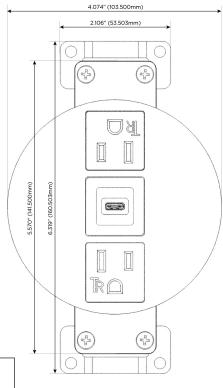

W High Speed Charging Port)
- S USB-C (25W High Speed Charging Port)
- R Switched AC (Rocker Switch)
- D Dimmer Switch

#### Plug:

Supplied with Low Profile Flat 45° Angle 120 VAC Plug

Optional Standard Straight 120 VAC Plug

Optional Straight 120 VAC Pass-through Plug

- CLEAN, COMPACT DESIGN
- STREAMLINED
- LOW PROFILE
- SIDE-EXITING CORDS
- PLUG & PLAY
- 6' AC CORD & PLUG (FLAT PLUG STANDARD)
- CUSTOMIZABLE CONFIGURATIONS AND FINISHES
- UL LISTED FOR MOUNTING IN FURNITURE
- 15A





Specs:

#### AC POWER & DATA CONNECTIVITY SOLUTION

M-POWER-3TW-ASA-BR4RNDB

# Distributed by

Mormax Company, Inc.

8 Westchester Plaza

Elmsford, NY 10523

<u>&</u>

914-699-0101

sales@mormax.com
mormax.com

Modules/Ports:

A Tamper Resistant AC Receptacle

S USB-C (25W High Speed Charging Port)