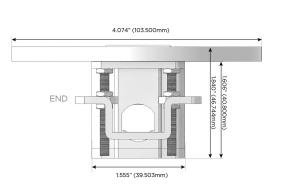

High Speed Charging Port)
- S USB-C (25W High Speed Charging Port)
- R Switched AC (Rocker Switch)
- D Dimmer Switch

#### Plug:

Supplied with Low Profile Flat 45° Angle 120 VAC Plug

Optional Standard Straight 120 VAC Plug

Optional Straight 120 VAC Pass-through Plug

- CLEAN, COMPACT DESIGN
- STREAMLINED
- LOW PROFILE
- SIDE-EXITING CORDS
- PLUG & PLAY
- 6' AC CORD & PLUG (FLAT PLUG STANDARD)
- CUSTOMIZABLE CONFIGURATIONS AND FINISHES
- UL LISTED FOR MOUNTING IN FURNITURE
- 15A





Specs:

#### AC POWER & DATA CONNECTIVITY SOLUTION

M-POWER-3TW-ASA-BR4RNDB

# Distributed by

Mormax Company, Inc.

8 Westchester Plaza

Elmsford, NY 10523

<u>&</u>

914-699-0101

sales@mormax.com
mormax.com

Modules/Ports:

A Tamper Resistant AC Receptacle

S USB-C (25W High Speed Charging Port)