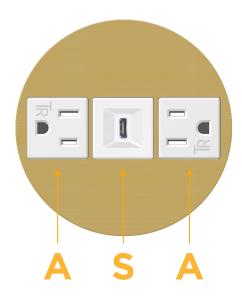

ATA CONNECTIVITY SOLUTION

M-POWER-3TW-ASA-BR4RNDB

Distributed by



Mormax Company, Inc.

<u>©</u> ∑

914-699-0101 sales@mormax.com

mormax.com

8 Westchester Plaza Elmsford, NY 10523

Metro Light & Power's line of power & data solutions offers sophisticated design elements combined with greater ease of installation. Streamlined and low-profile, enhanced by side-exiting cords, our outlets advance the industry with their cutting edge look and feel. We believe flexibility is key, and we provide a variety of mounting options, including the ability to mount in limited spaces. Our outlets are available in many finishes and configurations, in addition to a custom color and finish capability for our clients.

Bezel Finish: SOLID BRASS BRUSHED

Custom Finishes Available M-POWER-3TW-ASA-BR4RNDB



### Features:

## **Module/Port Options:**

- A Tamper Resistant AC Receptacle
- E USB-A & USB-C (20W)
- M Double USB-A (Fast Charging Ports 18W)
- H HDMI
- 6 CAT 6
- 12 RJ 12
- X Switched AC
- Y 3-Way Switch (Low Voltage)
- V USB-C (45W High Speed Charging Port)
- S USB-C (25W High Speed Charging Port)
- R Switched AC (Rocker Switch)
- D Dimmer Switch

#### Plug:

Supplied with Low Profile Flat 45° Angle 120 VAC Plug

Optional Standard Straight 120 VAC Plug

Optional Straight 120 VAC Pass-through Plug

- CLEAN, COMPACT DESIGN
- STREAMLINED
- LOW PROFILE
- SIDE-EXITING CORDS
- PLUG & PLAY
- 6' AC CORD & PLUG (FLAT PLUG STANDARD)
- CUSTOMIZABLE CONFIGURATIONS AND FINISHES
- UL LISTED FOR MOUNTING IN FURNITURE
- 15A





Specs:

#### AC POWER & DATA CONNECTIVITY SOLUTION

M-POWER-3TW-ASA-B