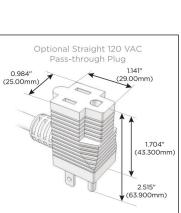

#### Plug:

Supplied with Low Profile Flat 45° Angle 120 VAC Plug

Optional Standard Straight 120 VAC Plug

Optional Straight 120 VAC Pass-through Plug

- CLEAN, COMPACT DESIGN
- STREAMLINED
- LOW PROFILE
- SIDE-EXITING CORDS
- PLUG & PLAY
- 6' AC CORD & PLUG (FLAT PLUG STANDARD)
- CUSTOMIZABLE CONFIGURATIONS AND FINISHES
- UL LISTED FOR MOUNTING IN FURNITURE
- 15A