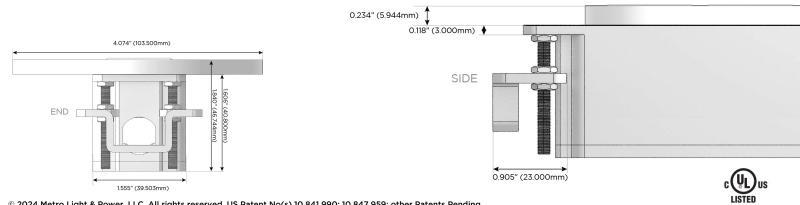

gh Speed Charging Port) V
- USB-C (25W High Speed Charging Port) S
- Switched AC (Rocker Switch) R
- **Dimmer Switch**

#### Plug:

Supplied with Low Profile Flat 45° Angle 120 VAC Plug

**Optional Standard Straight 120 VAC Plug** 

**Optional Straight 120 VAC Pass-through Plug** 

- CLEAN, COMPACT DESIGN
- STREAMLINED
- LOW PROFILE
- SIDE-EXITING CORDS
- PLUG & PLAY
- 6' AC CORD & PLUG (FLAT PLUG STANDARD)
- CUSTOMIZABLE CONFIGURATIONS AND FINISHES
- UL LISTED FOR MOUNTING IN FURNITURE
- 15A





# AC POWER & DATA CONNECTIVITY SOLUTION

M-POWER-3TW-ARR-SS8RNDB

Specs:

### Modules/Ports:

# A Tamper Resistant AC Receptacle

R Switched AC (Rocker Switch)

Distributed by



Mormax Company, Inc. 8 Westchester Plaza Elmsford, NY 10523 ♦ 914-699-0101
✓ sales@mormax.com

mormax.com

E491161





© 2024 Metro Light & Power, LLC. All rights reserved. US Patent No(s) 10,841,990; 10,847,959; other Patents Pending Metro Light & Power, LLC | 11 Smith St Englewood, NJ 07631 | T: 201-416-4160 | F: 208-979-4613 | info@metrolightandpower.com | www.metrolightandpower.com