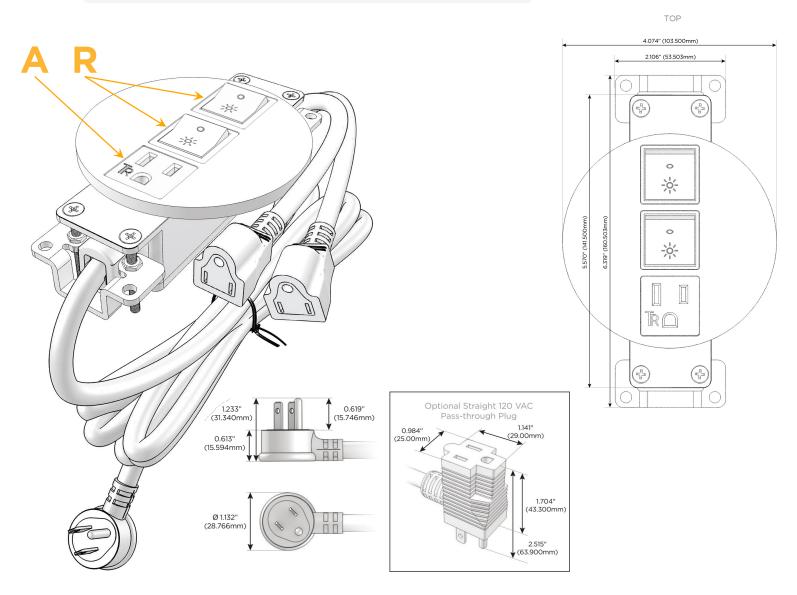

# AC POWER & DATA CONNECTIVITY SOLUTION

M-POWER-3TW-ARR-SS8RNDB

Specs:

# A Tamper Resistant AC Receptacle

R Switched AC (Rocker Switch)

Distributed by

Mormax Company, Inc. 8 Westchester Plaza Elmsford, NY 10523 ♦ 914-699-0101
✓ sales@mormax.com

mormax.com

E491161

© 2024 Metro Light & Power, LLC. All rights reserved. US Patent No(s) 10,841,990; 10,847,959; other Patents Pending Metro Light & Power, LLC | 11 Smith St Englewood, NJ 07631 | T: 201-416-4160 | F: 208-979-4613 | info@metrolightandpower.com | www.metrolightandpower.com

# **Module/Port Options:**

- **Tamper Resistant AC Receptacle** Α
- Е USB-A & USB-C (20W)
- Double USB-A (Fast Charging Ports 18W) Μ
- н HDMI
- 6 CAT 6
- 12 RJ 12
- X Switched AC
- V 3-Way Switch (Low Voltage)
- USB-C (45W High Speed Charging Port) V
- USB-C (25W High Speed Charging Port) S
- Switched AC (Rocker Switch) R
- **Dimmer Switch**

#### Plug:

Supplied with Low Profile Flat 45° Angle 120 VAC Plug

**Optional Standard Straight 120 VAC Plug** 

**Optional Straight 120 VAC Pass-through Plug** 

- CLEAN, COMPACT DESIGN
- STREAMLINED
- LOW PROFILE
- SIDE-EXITING CORDS
- PLUG & PLAY
- 6' AC CORD & PLUG (FLAT PLUG STANDARD)
- CUSTOMIZABLE CONFIGURATIONS AND FINISHES
- UL LISTED FOR MOUNTING IN FURNITURE
- 15A