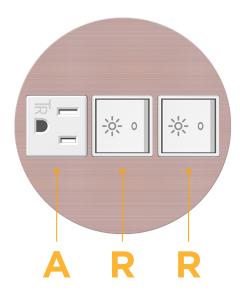

## **Modules/Ports:**

- A Tamper Resistant AC Receptacle
- R Switched AC (Rocker Switch)

TOP 4.074" (103.500mm)