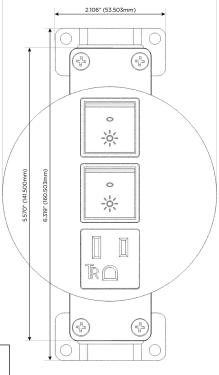

## **Modules/Ports:**

- A Tamper Resistant AC Receptacle
- R Switched AC (Rocker Switch)

TOP 4.074" (103.500mm)