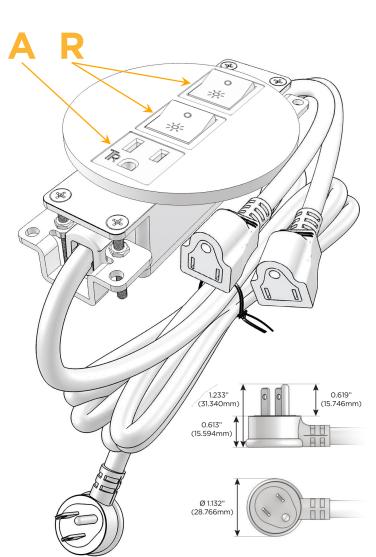

#### Plug:

Supplied with Low Profile Flat 45° Angle 120 VAC Plug

Optional Standard Straight 120 VAC Plug

Optional Straight 120 VAC Pass-through Plug

- CLEAN, COMPACT DESIGN
- STREAMLINED
- LOW PROFILE
- SIDE-EXITING CORDS
- PLUG & PLAY
- 6' AC CORD & PLUG (FLAT PLUG STANDARD)
- CUSTOMIZABLE CONFIGURATIONS AND FINISHES
- UL LISTED FOR MOUNTING IN FURNITURE
- 15A

## **Modules/Ports:**

- A Tamper Resistant AC Receptacle
- R Switched AC (Rocker Switch)

TOP 4.074" (103.500mm)