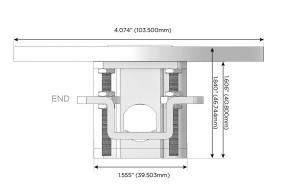

## **Modules/Ports:**

- A Tamper Resistant AC Receptacle
- R Switched AC (Rocker Switch)

TOP 4.074" (103.500mm)