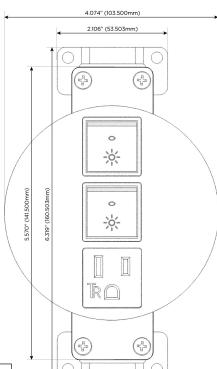

NNECTIVITY SOLUTION 8 Westchester Plaza R-BZ5RNDSB Elmsford, NY 10523

Specs:

## **Modules/Ports:**

- A Tamper Resistant AC Receptacle
- R Switched AC (Rocker Switch)