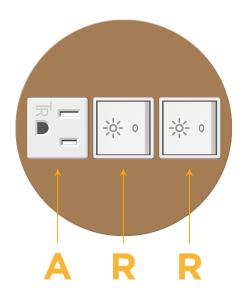

## Bezel Finish: ARCHITECTURAL BRONZE (ZINC/STEEL)

Custom Finishes Available M-POWER-3TW-ARR-BZ5RNDSB

# **Module/Port Options:**

- A Tamper Resistant AC Receptacle
- E USB-A & USB-C (20W)
- M Double USB-A (Fast Charging Ports 18W)
- H HDMI
- 6 CAT 6
- 12 RJ 12
- X Switched AC
- Y 3-Way Switch (Low Voltage)
- V USB-C (45W High Speed Charging Port)
- S USB-C (25W High Speed Charging Port)
- R Switched AC (Rocker Switch)
- Dimmer Switch

## **Modules/Ports:**

- A Tamper Resistant AC Receptacle
- R Switched AC (Rocker Switch)