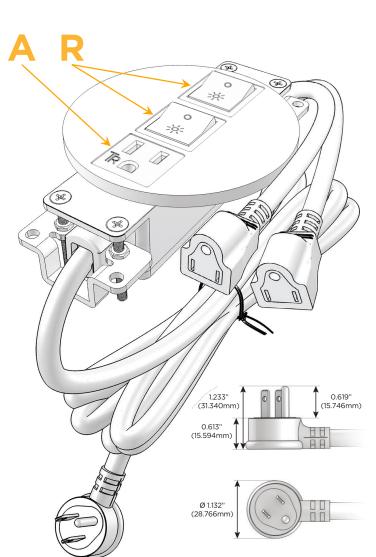

#### AC POWER & DATA CONNECTIVITY SOLUTION

M-POWER-3TW-ARR-BZ5RNDSB

Distributed by

Mormax Company, Inc.

914-699-0101 sales@mormax.com

mormax.com

8 Westchester Plaza Elmsford, NY 10523

Metro Light & Power's line of power & data solutions offers sophisticated design elements combined with greater ease of installation. Streamlined and low-profile, enhanced by side-exiting cords, our outlets advance the industry with their cutting edge look and feel. We believe flexibility is key, and we provide a variety of mounting options, including the ability to mount in limited spaces. Our outlets are available in many finishes and configurations, in addition to a custom color and finish capability for our clients.

# **Module/Port Options:**

- A Tamper Resistant AC Receptacle
- E USB-A & USB-C (20W)
- M Double USB-A (Fast Charging Ports 18W)
- H HDMI
- 6 CAT 6
- 12 RJ 12
- X Switched AC
- Y 3-Way Switch (Low Voltage)
- V USB-C (45W High Speed Charging Port)
- S USB-C (25W High Speed Charging Port)
- R Switched AC (Rocker Switch)
- Dimmer Switch

### Plug:

Supplied with Low Profile Flat 45° Angle 120 VAC Plug

Optional Standard Straight 120 VAC Plug

Optional Straight 120 VAC Pass-through Plug

- CLEAN, COMPACT DESIGN
- STREAMLINED
- LOW PROFILE
- SIDE-EXITING CORDS
- PLUG & PLAY
- 6' AC CORD & PLUG (FLAT PLUG STANDARD)
- CUSTOMIZABLE CONFIGURATIONS AND FINISHES
- UL LISTED FOR MOUNTING IN FURNITURE
- 15A

## **Modules/Ports:**

- A Tamper Resistant AC Receptacle
- R Switched AC (Rocker Switch)