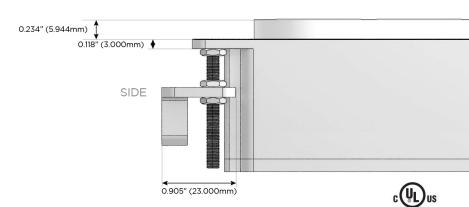

-C (25W High Speed Charging Port)
- R Switched AC (Rocker Switch)
- Dimmer Switch

### Plug:

Supplied with Low Profile Flat 45° Angle 120 VAC Plug

Optional Standard Straight 120 VAC Plug

Optional Straight 120 VAC Pass-through Plug

- CLEAN, COMPACT DESIGN
- STREAMLINED
- LOW PROFILE
- SIDE-EXITING CORDS
- PLUG & PLAY
- 6' AC CORD & PLUG (FLAT PLUG STANDARD)
- CUSTOMIZABLE CONFIGURATIONS AND FINISHES
- UL LISTED FOR MOUNTING IN FURNITURE
- 15A





### AC POWER & DATA CONNECTIVITY SOLUTION

M-POWER-3TW-ARR-BZ5RNDSB

Distributed by



Mormax Company, Inc.

<u>&</u>

TOP

914-699-0101

sales@mormax.com
mormax.com

NNECTIVITY SOLUTION 8 Westchester Plaza R-BZ5RNDSB Elmsford, NY 10523

Specs:

## **Modules/Ports:**

- A Tamper Resistant AC Receptacle
- R Switched AC (Rocker Switch)