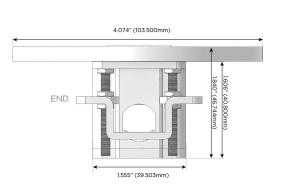

SB-C (25W High Speed Charging Port)
- R Switched AC (Rocker Switch)
- Dimmer Switch

### Plug:

Supplied with Low Profile Flat 45° Angle 120 VAC Plug

Optional Standard Straight 120 VAC Plug

Optional Straight 120 VAC Pass-through Plug

- CLEAN, COMPACT DESIGN
- STREAMLINED
- LOW PROFILE
- SIDE-EXITING CORDS
- PLUG & PLAY
- 6' AC CORD & PLUG (FLAT PLUG STANDARD)
- CUSTOMIZABLE CONFIGURATIONS AND FINISHES
- UL LISTED FOR MOUNTING IN FURNITURE
- 15A





### AC POWER & DATA CONNECTIVITY SOLUTION

M-POWER-3TW-ARR-BZ5RNDSB

Distributed by



Mormax Company, Inc.

<u>&</u>

TOP

914-699-0101

sales@mormax.com
mormax.com

NNECTIVITY SOLUTION 8 Westchester Plaza R-BZ5RNDSB Elmsford, NY 10523

Specs:

## **Modules/Ports:**

- A Tamper Resistant AC Receptacle
- R Switched AC (Rocker Switch)