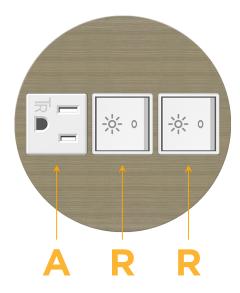

# **Module/Port Options:**

- A Tamper Resistant AC Receptacle
- E USB-A & USB-C (20W)
- M Double USB-A (Fast Charging Ports 18W)
- H HDMI
- 6 CAT 6
- 12 RJ 12
- X Switched AC
- Y 3-Way Switch (Low Voltage)
- V USB-C (45W High Speed Charging Port)
- S USB-C (25W High Speed Charging Port)
- R Switched AC (Rocker Switch)
- Dimmer Switch

# **Modules/Ports:**

- **Tamper Resistant AC Receptacle**
- Switched AC (Rocker Switch)

TOP