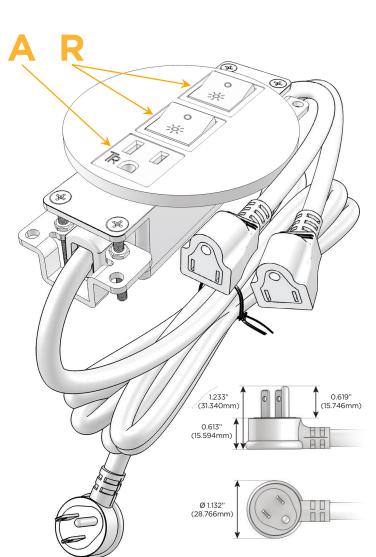

# **Module/Port Options:**

- A Tamper Resistant AC Receptacle
- E USB-A & USB-C (20W)
- M Double USB-A (Fast Charging Ports 18W)
- H HDMI
- 6 CAT 6
- 12 RJ 12
- X Switched AC
- Y 3-Way Switch (Low Voltage)
- V USB-C (45W High Speed Charging Port)
- S USB-C (25W High Speed Charging Port)
- R Switched AC (Rocker Switch)
- Dimmer Switch

# Plug:

Supplied with Low Profile Flat 45° Angle 120 VAC Plug

Optional Standard Straight 120 VAC Plug

Optional Straight 120 VAC Pass-through Plug

- · CLEAN, COMPACT DESIGN
- STREAMLINED
- LOW PROFILE
- SIDE-EXITING CORDS
- PLUG & PLAY
- 6' AC CORD & PLUG (FLAT PLUG STANDARD)
- CUSTOMIZABLE CONFIGURATIONS AND FINISHES
- UL LISTED FOR MOUNTING IN FURNITURE
- 15A

# **Modules/Ports:**

- **Tamper Resistant AC Receptacle**
- Switched AC (Rocker Switch)

TOP