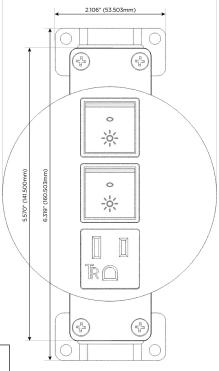

# **Module/Port Options:**

- A Tamper Resistant AC Receptacle
- E USB-A & USB-C (20W)
- M Double USB-A (Fast Charging Ports 18W)
- H HDMI
- 6 CAT 6
- 12 RJ 12
- X Switched AC
- Y 3-Way Switch (Low Voltage)
- V USB-C (45W High Speed Charging Port)
- S USB-C (25W High Speed Charging Port)
- R Switched AC (Rocker Switch)
- Dimmer Switch

# **Modules/Ports:**

- **Tamper Resistant AC Receptacle**
- Switched AC (Rocker Switch)

TOP