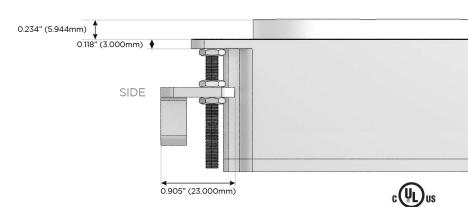

peed Charging Port)
- S USB-C (25W High Speed Charging Port)
- R Switched AC (Rocker Switch)
- Dimmer Switch

#### Plug:

Supplied with Low Profile Flat 45° Angle 120 VAC Plug

Optional Standard Straight 120 VAC Plug

Optional Straight 120 VAC Pass-through Plug

- CLEAN, COMPACT DESIGN
- STREAMLINED
- LOW PROFILE
- SIDE-EXITING CORDS
- PLUG & PLAY
- 6' AC CORD & PLUG (FLAT PLUG STANDARD)
- CUSTOMIZABLE CONFIGURATIONS AND FINISHES
- UL LISTED FOR MOUNTING IN FURNITURE
- 15A





Specs:

#### AC POWER & DATA CONNECTIVITY SOLUTION

M-POWER-3TW-ARR-BZ4RNDB

MORMAX

Mormax Company, Inc.

8 Westchester Plaza

Elmsford, NY 10523

Distributed by

914-699-0101

TOP

sales@mormax.com mormax.com

## **Modules/Ports:**

- **Tamper Resistant AC Receptacle**
- Switched AC (Rocker Switch)







-;\.