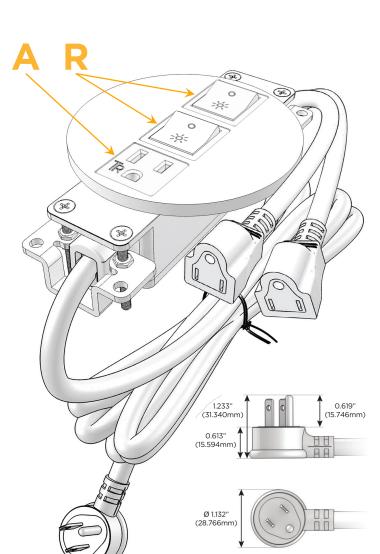

#### Plug:

Supplied with Low Profile Flat 45° Angle 120 VAC Plug

Optional Standard Straight 120 VAC Plug

Optional Straight 120 VAC Pass-through Plug

- CLEAN, COMPACT DESIGN
- STREAMLINED
- LOW PROFILE
- SIDE-EXITING CORDS
- PLUG & PLAY
- 6' AC CORD & PLUG (FLAT PLUG STANDARD)
- CUSTOMIZABLE CONFIGURATIONS AND FINISHES
- UL LISTED FOR MOUNTING IN FURNITURE
- 15A