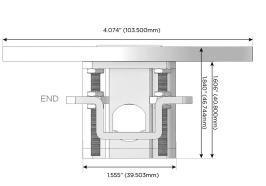

Speed Charging Port)
- S USB-C (25W High Speed Charging Port)
- R Switched AC (Rocker Switch)
- Dimmer Switch

#### Plug:

Supplied with Low Profile Flat 45° Angle 120 VAC Plug

Optional Standard Straight 120 VAC Plug

Optional Straight 120 VAC Pass-through Plug

- CLEAN, COMPACT DESIGN
- STREAMLINED
- LOW PROFILE
- SIDE-EXITING CORDS
- PLUG & PLAY
- 6' AC CORD & PLUG (FLAT PLUG STANDARD)
- CUSTOMIZABLE CONFIGURATIONS AND FINISHES
- UL LISTED FOR MOUNTING IN FURNITURE
- 15A





Specs:

#### AC POWER & DATA CONNECTIVITY SOLUTION

M-POWER-3TW-ARR-BZ4RNDB

MORMAX

Mormax Company, Inc.

8 Westchester Plaza

Elmsford, NY 10523

Distributed by

914-699-0101

TOP

sales@mormax.com mormax.com

## **Modules/Ports:**

- **Tamper Resistant AC Receptacle**
- Switched AC (Rocker Switch)







-;\.