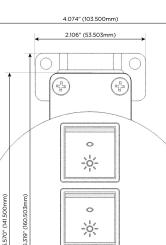

45W High Speed Charging Port)
- S USB-C (25W High Speed Charging Port)
- R Switched AC (Rocker Switch)
- Dimmer Switch

#### Plug:

Supplied with Low Profile Flat 45° Angle 120 VAC Plug

Optional Standard Straight 120 VAC Plug

Optional Straight 120 VAC Pass-through Plug

- CLEAN, COMPACT DESIGN
- STREAMLINED
- LOW PROFILE
- SIDE-EXITING CORDS
- PLUG & PLAY
- 6' AC CORD & PLUG (FLAT PLUG STANDARD)
- CUSTOMIZABLE CONFIGURATIONS AND FINISHES
- UL LISTED FOR MOUNTING IN FURNITURE
- 15A





Specs:

#### AC POWER & DATA CONNECTIVITY SOLUTION

M-POWER-3TW-ARR-BZ4RNDB

MORMAX

Mormax Company, Inc.

8 Westchester Plaza

Elmsford, NY 10523

Distributed by

914-699-0101

TOP

sales@mormax.com mormax.com

## **Modules/Ports:**

- **Tamper Resistant AC Receptacle**
- Switched AC (Rocker Switch)







-;\.