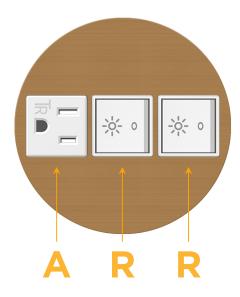

# **Module/Port Options:**

- A Tamper Resistant AC Receptacle
- E USB-A & USB-C (20W)
- M Double USB-A (Fast Charging Ports 18W)
- H HDMI
- 6 CAT 6
- 12 RJ 12
- X Switched AC
- Y 3-Way Switch (Low Voltage)
- V USB-C (45W High Speed Charging Port)
- S USB-C (25W High Speed Charging Port)
- R Switched AC (Rocker Switch)
- Dimmer Switch

## **Modules/Ports:**

- **Tamper Resistant AC Receptacle**
- Switched AC (Rocker Switch)

-;\.