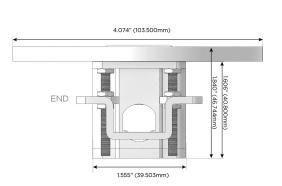

#### Specs: **Modules/Ports:**

- **Tamper Resistant AC Receptacle**
- Switched AC (Rocker Switch)

TOP 4.074" (103.500mm)