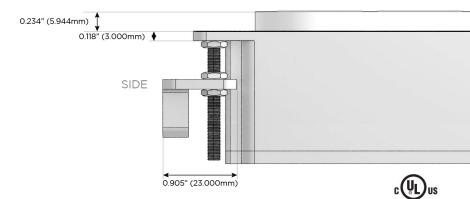

#### Specs: **Modules/Ports:**

- **Tamper Resistant AC Receptacle**
- Switched AC (Rocker Switch)

TOP 4.074" (103.500mm)