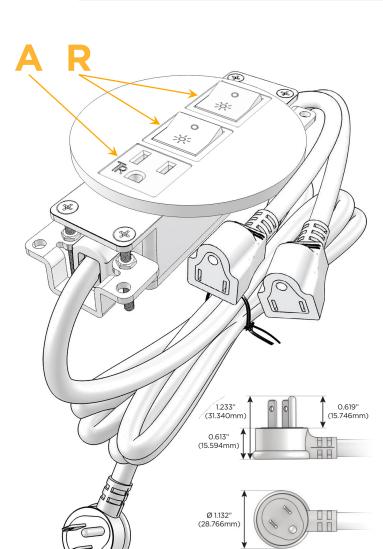

## **Module/Port Options:**

- A Tamper Resistant AC Receptacle
- E USB-A & USB-C (20W)
- M Double USB-A (Fast Charging Ports 18W)
- H HDMI
- 6 CAT 6
- 12 RJ 12
- X Switched AC
- Y 3-Way Switch (Low Voltage)
- V USB-C (45W High Speed Charging Port)
- S USB-C (25W High Speed Charging Port)
- R Switched AC (Rocker Switch)
- Dimmer Switch

#### Plug:

Supplied with Low Profile Flat 45° Angle 120 VAC Plug

Optional Standard Straight 120 VAC Plug

Optional Straight 120 VAC Pass-through Plug

- CLEAN, COMPACT DESIGN
- STREAMLINED
- LOW PROFILE
- SIDE-EXITING CORDS
- PLUG & PLAY
- 6' AC CORD & PLUG (FLAT PLUG STANDARD)
- CUSTOMIZABLE CONFIGURATIONS AND FINISHES
- UL LISTED FOR MOUNTING IN FURNITURE
- 15A

#### Specs: **Modules/Ports:**

- **Tamper Resistant AC Receptacle**
- Switched AC (Rocker Switch)

TOP 4.074" (103.500mm)