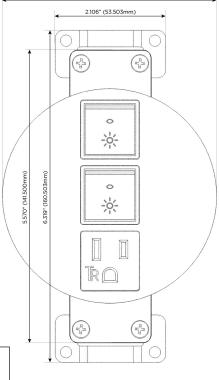

#### Specs: **Modules/Ports:**

- **Tamper Resistant AC Receptacle**
- Switched AC (Rocker Switch)

TOP 4.074" (103.500mm)