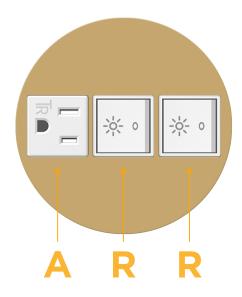

## **Module/Port Options:**

- A Tamper Resistant AC Receptacle
- E USB-A & USB-C (20W)
- M Double USB-A (Fast Charging Ports 18W)
- H HDMI
- 6 CAT 6
- 12 RJ 12
- X Switched AC
- Y 3-Way Switch (Low Voltage)
- V USB-C (45W High Speed Charging Port)
- S USB-C (25W High Speed Charging Port)
- R Switched AC (Rocker Switch)
- Dimmer Switch

#### Specs: **Modules/Ports:**

- **Tamper Resistant AC Receptacle**
- Switched AC (Rocker Switch)

TOP 4.074" (103.500mm)