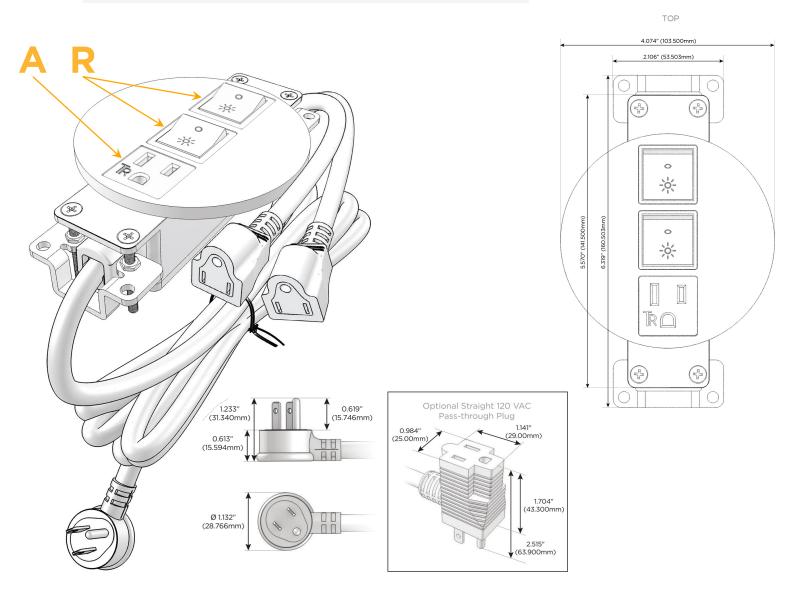

### Plug:

Supplied with Low Profile Flat 45° Angle 120 VAC Plug

**Optional Standard Straight 120 VAC Plug** 

**Optional Straight 120 VAC Pass-through Plug** 

- CLEAN, COMPACT DESIGN
- STREAMLINED
- LOW PROFILE
- SIDE-EXITING CORDS
- PLUG & PLAY
- 6' AC CORD & PLUG (FLAT PLUG STANDARD)
- CUSTOMIZABLE CONFIGURATIONS AND FINISHES
- UL LISTED FOR MOUNTING IN FURNITURE
- 15A

# AC POWER & DATA CONNECTIVITY SOLUTION

M-POWER-3TW-ARR-BRNDB

Specs:

# A Tamper Resistant AC Receptacle

R Switched AC (Rocker Switch)

Distributed by

Mormax Company, Inc. 8 Westchester Plaza Elmsford, NY 10523 ♦ 914-699-0101
☑ sales@mormax.com

mormax.com

E491161

© 2024 Metro Light & Power, LLC. All rights reserved. US Patent No(s) 10,841,990; 10,847,959; other Patents Pending Metro Light & Power, LLC | 11 Smith St Englewood, NJ 07631 | T: 201-416-4160 | F: 208-979-4613 | info@metrolightandpower.com | www.metrolightandpower.com