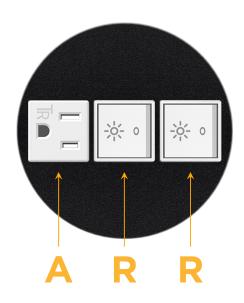

# A Tamper Resistant AC Receptacle

R Switched AC (Rocker Switch)

Distributed by

Mormax Company, Inc. 8 Westchester Plaza Elmsford, NY 10523 ♦ 914-699-0101
☑ sales@mormax.com

mormax.com

E491161

© 2024 Metro Light & Power, LLC. All rights reserved. US Patent No(s) 10,841,990; 10,847,959; other Patents Pending Metro Light & Power, LLC | 11 Smith St Englewood, NJ 07631 | T: 201-416-4160 | F: 208-979-4613 | info@metrolightandpower.com | www.metrolightandpower.com