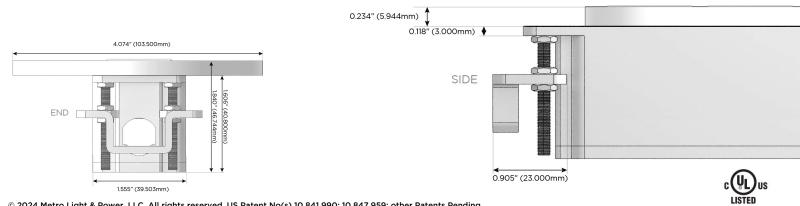

### Plug:

Supplied with Low Profile Flat 45° Angle 120 VAC Plug

**Optional Standard Straight 120 VAC Plug** 

**Optional Straight 120 VAC Pass-through Plug** 

- CLEAN, COMPACT DESIGN
- STREAMLINED
- LOW PROFILE
- SIDE-EXITING CORDS
- PLUG & PLAY
- 6' AC CORD & PLUG (FLAT PLUG STANDARD)
- CUSTOMIZABLE CONFIGURATIONS AND FINISHES
- UL LISTED FOR MOUNTING IN FURNITURE
- 15A