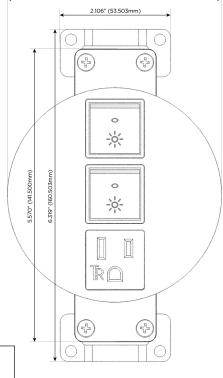

# **Module/Port Options:**

- **Tamper Resistant AC Receptacle**
- **USB-A & USB-C (20W)**
- Double USB-A (Fast Charging Ports 18W)
- **HDMI**
- CAT 6
- 12 RJ 12
- X Switched AC
- 3-Way Switch (Low Voltage)
- USB-C (45W High Speed Charging Port)
- USB-C (25W High Speed Charging Port)
- Switched AC (Rocker Switch)
- **Dimmer Switch**

Specs: Modules/Ports:

A Tamper Resistant AC Receptacle

R Switched AC (Rocker Switch)

TOP 4.074" (103.500mm)