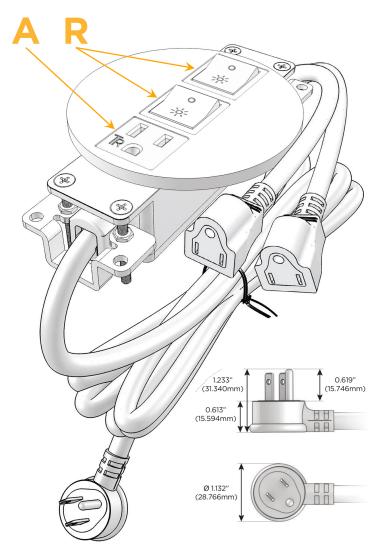

# **Module/Port Options:**

- **Tamper Resistant AC Receptacle**
- **USB-A & USB-C (20W)**
- Double USB-A (Fast Charging Ports 18W)
- **HDMI**
- CAT 6
- 12 RJ 12
- X Switched AC
- 3-Way Switch (Low Voltage)
- USB-C (45W High Speed Charging Port)
- USB-C (25W High Speed Charging Port)
- Switched AC (Rocker Switch)
- **Dimmer Switch**

## Plug:

Supplied with Low Profile Flat 45° Angle 120 VAC

Optional Standard Straight 120 VAC Plug

Optional Straight 120 VAC Pass-through Plug

- CLEAN, COMPACT DESIGN
- **STREAMLINED**
- LOW PROFILE
- SIDE-EXITING CORDS
- **PLUG & PLAY**
- 6' AC CORD & PLUG (FLAT PLUG STANDARD)
- **CUSTOMIZABLE CONFIGURATIONS AND FINISHES**
- UL LISTED FOR MOUNTING IN FURNITURE
- 15A

Specs: Modules/Ports:

A Tamper Resistant AC Receptacle

R Switched AC (Rocker Switch)

TOP 4.074" (103.500mm)