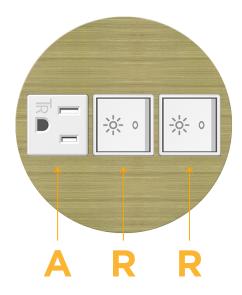

# **Module/Port Options:**

- **Tamper Resistant AC Receptacle**
- **USB-A & USB-C (20W)**
- Double USB-A (Fast Charging Ports 18W)
- **HDMI**
- CAT 6
- 12 RJ 12
- X Switched AC
- 3-Way Switch (Low Voltage)
- USB-C (45W High Speed Charging Port)
- USB-C (25W High Speed Charging Port)
- Switched AC (Rocker Switch)
- **Dimmer Switch**

Specs: Modules/Ports:

A Tamper Resistant AC Receptacle

R Switched AC (Rocker Switch)

TOP 4.074" (103.500mm)