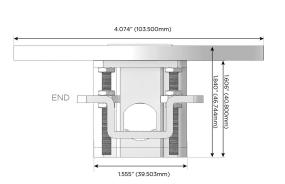

Specs: Modules/Ports:

A Tamper Resistant AC Receptacle

R Switched AC (Rocker Switch)

TOP 4.074" (103.500mm)