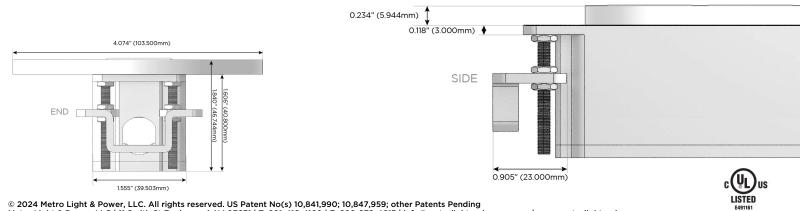

#### Plug:

Supplied with Low Profile Flat 45° Angle 120 VAC Plug

**Optional Standard Straight 120 VAC Plug** 

**Optional Straight 120 VAC Pass-through Plug** 

- CLEAN, COMPACT DESIGN
- STREAMLINED
- LOW PROFILE
- SIDE-EXITING CORDS
- PLUG & PLAY
- 6' AC CORD & PLUG (FLAT PLUG STANDARD)
- CUSTOMIZABLE CONFIGURATIONS AND FINISHES
- UL LISTED FOR MOUNTING IN FURNITURE
- 15A

© 2024 Metro Light & Power, LLC. All rights reserved. US Patent No(s) 10,841,990; 10,847,959; other Patents Pending Metro Light & Power, LLC | 11 Smith St Englewood, NJ 07631 | T: 201-416-4160 | F: 208-979-4613 | info@metrolightandpower.com | www.metrolightandpower.com