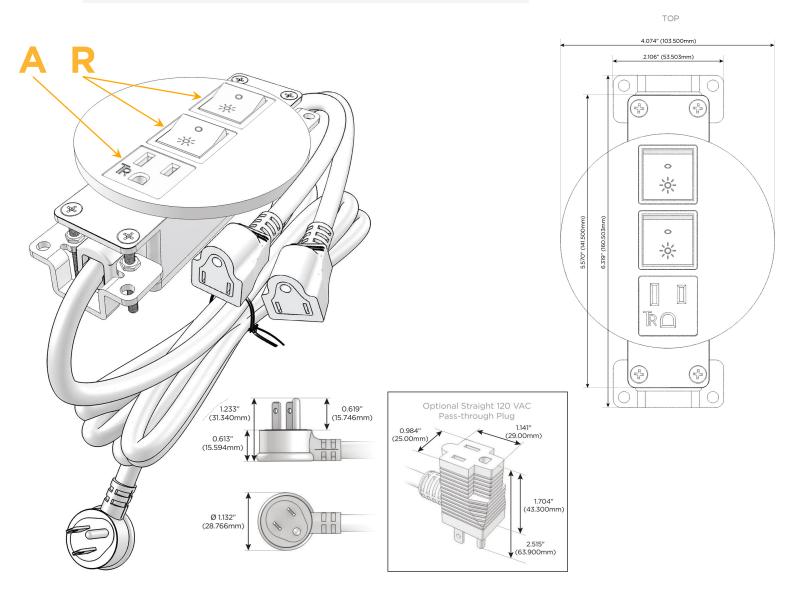

#### **Module/Port Options:**

- **Tamper Resistant AC Receptacle** Α
- Е USB-A & USB-C (20W)
- Double USB-A (Fast Charging Ports 18W) M
- н HDMI
- 6 CAT 6
- 12 RJ 12
- X Switched AC
- V 3-Way Switch (Low Voltage)
- USB-C (45W High Speed Charging Port) V
- USB-C (25W High Speed Charging Port) S
- Switched AC (Rocker Switch) R
- **Dimmer Switch**

#### Plug:

Supplied with Low Profile Flat 45° Angle 120 VAC Plug

**Optional Standard Straight 120 VAC Plug** 

**Optional Straight 120 VAC Pass-through Plug** 

- CLEAN, COMPACT DESIGN
- STREAMLINED
- LOW PROFILE
- SIDE-EXITING CORDS
- PLUG & PLAY
- 6' AC CORD & PLUG (FLAT PLUG STANDARD)
- CUSTOMIZABLE CONFIGURATIONS AND FINISHES
- UL LISTED FOR MOUNTING IN FURNITURE
- 15A

# AC POWER & DATA CONNECTIVITY SOLUTION

M-POWER-3TW-ARR-BR4RNDB

Specs:

#### **Tamper Resistant AC Receptacle** Α

Switched AC (Rocker Switch) R

Distributed by

Mormax Company, Inc. 8 Westchester Plaza Elmsford, NY 10523

C 914-699-0101 sales@mormax.com  $\square$ 

mormax.com

WER DISTR