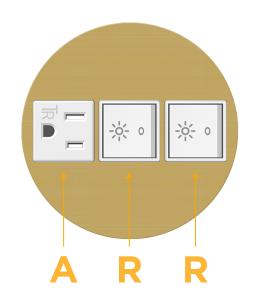

#### **Module/Port Options:**

- **Tamper Resistant AC Receptacle** Α
- Е USB-A & USB-C (20W)
- Double USB-A (Fast Charging Ports 18W) M
- н HDMI
- 6 CAT 6
- 12 RJ 12
- X Switched AC
- V 3-Way Switch (Low Voltage)
- USB-C (45W High Speed Charging Port) V
- USB-C (25W High Speed Charging Port) S
- Switched AC (Rocker Switch) R
- **Dimmer Switch**

#### **Tamper Resistant AC Receptacle** Α

Switched AC (Rocker Switch) R

Distributed by

Mormax Company, Inc. 8 Westchester Plaza Elmsford, NY 10523

C 914-699-0101 sales@mormax.com  $\square$ 

mormax.com

WER DISTR