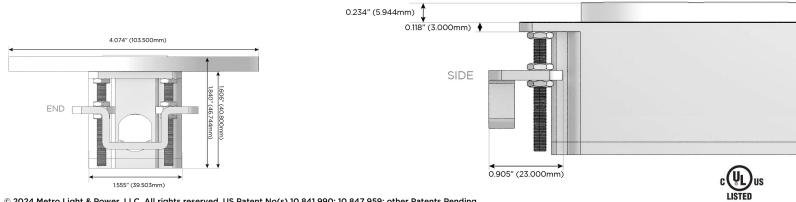

#### Plug:

Supplied with Low Profile Flat 45° Angle 120 VAC Plug

**Optional Standard Straight 120 VAC Plug** 

**Optional Straight 120 VAC Pass-through Plug** 

- CLEAN, COMPACT DESIGN
- STREAMLINED
- LOW PROFILE
- SIDE-EXITING CORDS
- **PLUG & PLAY**
- 6' AC CORD & PLUG (FLAT PLUG STANDARD)
- CUSTOMIZABLE CONFIGURATIONS AND FINISHES
- UL LISTED FOR MOUNTING IN FURNITURE
- 15A

# AC POWER & DATA CONNECTIVITY SOLUTION

M-POWER-3TW-ARA-WRNDSB

Specs: