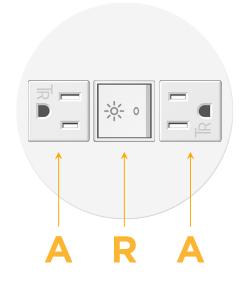

## A Tamper Resistant AC Receptacle

R Switched AC (Rocker Switch)

Distributed by

Mormax Company, Inc. 8 Westchester Plaza Elmsford, NY 10523 914-699-0101
sales@mormax.com

mormax.com

E491161

© 2024 Metro Light & Power, LLC. All rights reserved. US Patent No(s) 10,841,990; 10,847,959; other Patents Pending Metro Light & Power, LLC | 11 Smith St Englewood, NJ 07631 | T: 201-416-4160 | F: 208-979-4613 | info@metrolightandpower.com | www.metrolightandpower.com