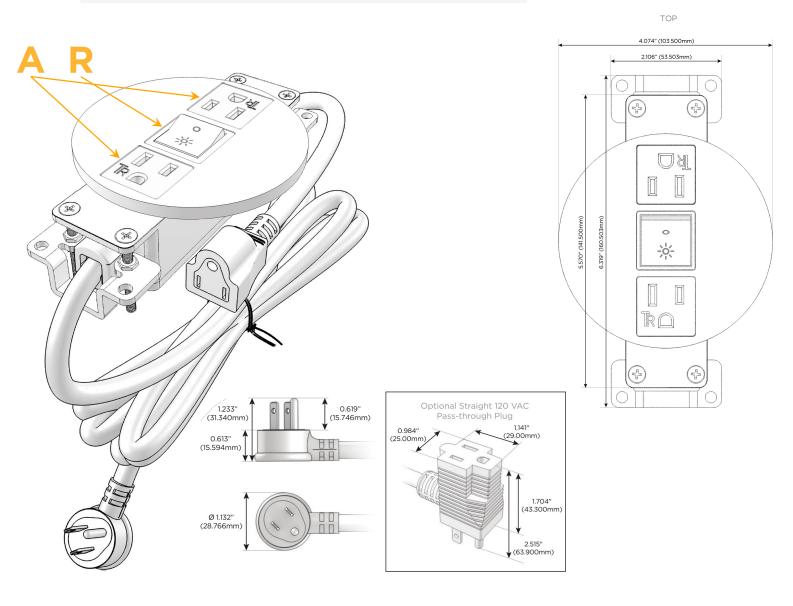

### **Module/Port Options:**

- **Tamper Resistant AC Receptacle** Α
- Е USB-A & USB-C (20W)
- Double USB-A (Fast Charging Ports 18W) Μ
- н HDMI
- 6 CAT 6
- 12 RJ 12
- X Switched AC
- V. 3-Way Switch (Low Voltage)
- USB-C (45W High Speed Charging Port) V
- USB-C (25W High Speed Charging Port) S
- Switched AC (Rocker Switch) R
- **Dimmer Switch**

#### Plug:

Supplied with Low Profile Flat 45° Angle 120 VAC Plug

**Optional Standard Straight 120 VAC Plug** 

**Optional Straight 120 VAC Pass-through Plug** 

- CLEAN, COMPACT DESIGN
- STREAMLINED
- LOW PROFILE
- SIDE-EXITING CORDS
- **PLUG & PLAY**
- 6' AC CORD & PLUG (FLAT PLUG STANDARD)
- CUSTOMIZABLE CONFIGURATIONS AND FINISHES
- UL LISTED FOR MOUNTING IN FURNITURE
- 15A

# AC POWER & DATA CONNECTIVITY SOLUTION

M-POWER-3TW-ARA-WRNDSB

Specs:

## A Tamper Resistant AC Receptacle

R Switched AC (Rocker Switch)

Distributed by

Mormax Company, Inc. 8 Westchester Plaza Elmsford, NY 10523 914-699-0101
sales@mormax.com

mormax.com

E491161

© 2024 Metro Light & Power, LLC. All rights reserved. US Patent No(s) 10,841,990; 10,847,959; other Patents Pending Metro Light & Power, LLC | 11 Smith St Englewood, NJ 07631 | T: 201-416-4160 | F: 208-979-4613 | info@metrolightandpower.com | www.metrolightandpower.com