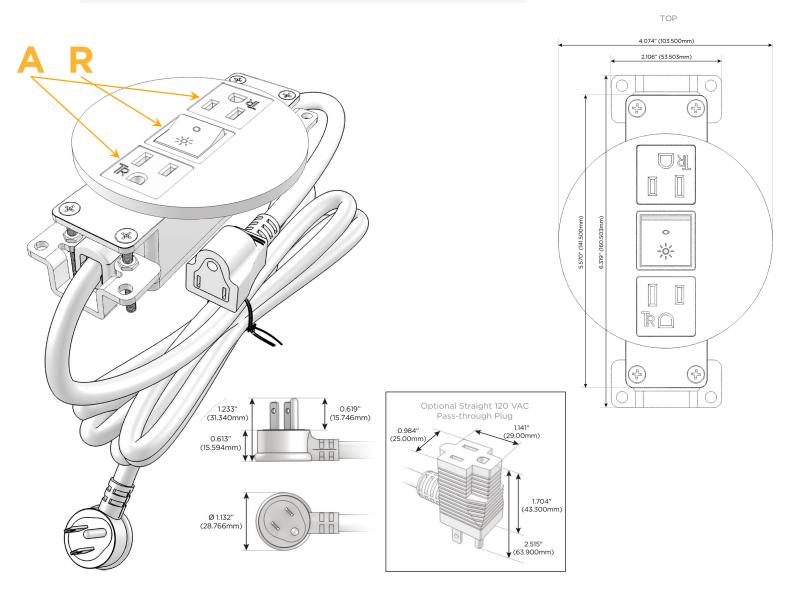

### Plug:

Supplied with Low Profile Flat 45° Angle 120 VAC Plug

**Optional Standard Straight 120 VAC Plug** 

**Optional Straight 120 VAC Pass-through Plug** 

- CLEAN, COMPACT DESIGN
- STREAMLINED
- LOW PROFILE
- SIDE-EXITING CORDS
- **PLUG & PLAY**
- 6' AC CORD & PLUG (FLAT PLUG STANDARD)
- CUSTOMIZABLE CONFIGURATIONS AND FINISHES
- UL LISTED FOR MOUNTING IN FURNITURE
- 15A

# AC POWER & DATA CONNECTIVITY SOLUTION

M-POWER-3TW-ARA-WRNDB

Specs:

# A Tamper Resistant AC Receptacle

R Switched AC (Rocker Switch)

Distributed by

Mormax Company, Inc. 8 Westchester Plaza Elmsford, NY 10523 ♦ 914-699-0101
☑ sales@mormax.com

mormax.com

E491161

© 2024 Metro Light & Power, LLC. All rights reserved. US Patent No(s) 10,841,990; 10,847,959; other Patents Pending Metro Light & Power, LLC | 11 Smith St Englewood, NJ 07631 | T: 201-416-4160 | F: 208-979-4613 | info@metrolightandpower.com | www.metrolightandpower.com