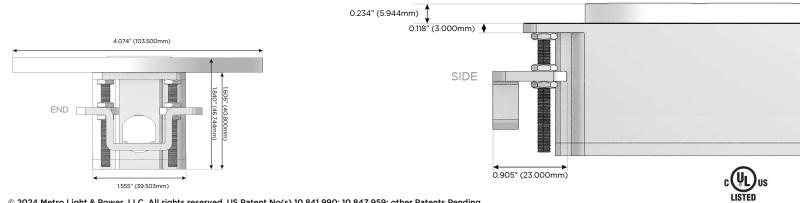

### Plug:

Supplied with Low Profile Flat 45° Angle 120 VAC Plug

**Optional Standard Straight 120 VAC Plug** 

**Optional Straight 120 VAC Pass-through Plug** 

- CLEAN, COMPACT DESIGN
- STREAMLINED
- LOW PROFILE
- SIDE-EXITING CORDS
- **PLUG & PLAY**
- 6' AC CORD & PLUG (FLAT PLUG STANDARD)
- CUSTOMIZABLE CONFIGURATIONS AND FINISHES
- UL LISTED FOR MOUNTING IN FURNITURE
- 15A