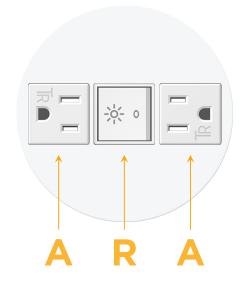

# A Tamper Resistant AC Receptacle

R Switched AC (Rocker Switch)

Distributed by

Mormax Company, Inc. 8 Westchester Plaza Elmsford, NY 10523 ♦ 914-699-0101
☑ sales@mormax.com

mormax.com

E491161

© 2024 Metro Light & Power, LLC. All rights reserved. US Patent No(s) 10,841,990; 10,847,959; other Patents Pending Metro Light & Power, LLC | 11 Smith St Englewood, NJ 07631 | T: 201-416-4160 | F: 208-979-4613 | info@metrolightandpower.com | www.metrolightandpower.com