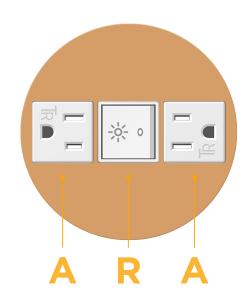

## AC POWER & DATA CONNECTIVITY SOLUTION

M-POWER-3TW-ARA-CRNDB

Specs:

- Modules/Ports:
  - A Tamper Resistant AC Receptacle
  - R Switched AC (Rocker Switch)

Distributed by

Mormax Company, Inc. 8 Westchester Plaza Elmsford, NY 10523 ♦ 914-699-0101
✓ sales@mormax.com