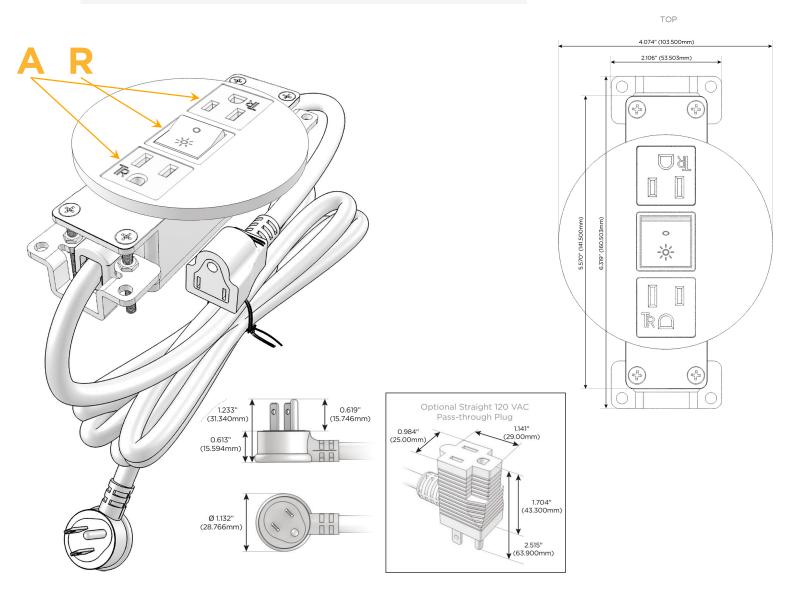

#### Plug:

Supplied with Low Profile Flat 45° Angle 120 VAC Plug

Optional Standard Straight 120 VAC Plug

Optional Straight 120 VAC Pass-through Plug

- CLEAN, COMPACT DESIGN
- STREAMLINED
- LOW PROFILE
- SIDE-EXITING CORDS
- PLUG & PLAY
- 6' AC CORD & PLUG (FLAT PLUG STANDARD)
- CUSTOMIZABLE CONFIGURATIONS AND FINISHES
- UL LISTED FOR MOUNTING IN FURNITURE
- 15A

## AC POWER & DATA CONNECTIVITY SOLUTION

M-POWER-3TW-ARA-CRNDB

Specs:

- Modules/Ports:
  - A Tamper Resistant AC Receptacle
  - R Switched AC (Rocker Switch)

Distributed by

Mormax Company, Inc. 8 Westchester Plaza Elmsford, NY 10523 ♦ 914-699-0101
✓ sales@mormax.com