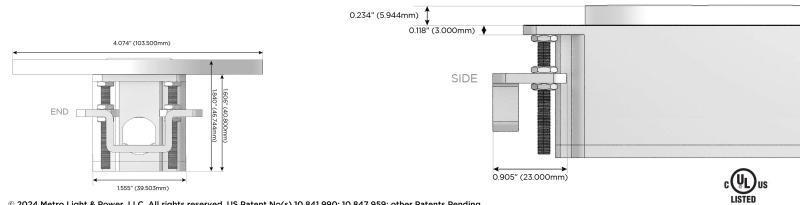

#### Plug:

Supplied with Low Profile Flat 45° Angle 120 VAC Plug

Optional Standard Straight 120 VAC Plug

Optional Straight 120 VAC Pass-through Plug

- CLEAN, COMPACT DESIGN
- STREAMLINED
- LOW PROFILE
- SIDE-EXITING CORDS
- PLUG & PLAY
- 6' AC CORD & PLUG (FLAT PLUG STANDARD)
- CUSTOMIZABLE CONFIGURATIONS AND FINISHES
- UL LISTED FOR MOUNTING IN FURNITURE
- 15A