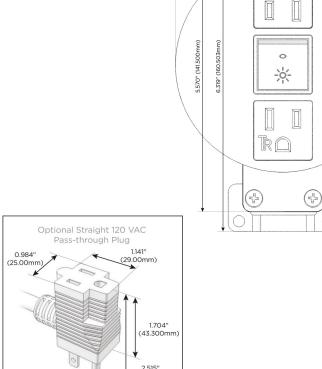

#### Plug:

Supplied with Low Profile Flat 45° Angle 120 VAC Plug

Optional Standard Straight 120 VAC Plug

Optional Straight 120 VAC Pass-through Plug

- CLEAN, COMPACT DESIGN
- STREAMLINED
- LOW PROFILE
- SIDE-EXITING CORDS
- PLUG & PLAY
- 6' AC CORD & PLUG (FLAT PLUG STANDARD)
- CUSTOMIZABLE CONFIGURATIONS AND FINISHES
- UL LISTED FOR MOUNTING IN FURNITURE
- 15A

# Distributed by

Mormax Company, Inc.

914-699-0101

sales@mormax.com mormax.com

TOP 4.074" (103.500mm) 2.106" (53.503mm)

JU

8 Westchester Plaza Elmsford, NY 10523

Specs: