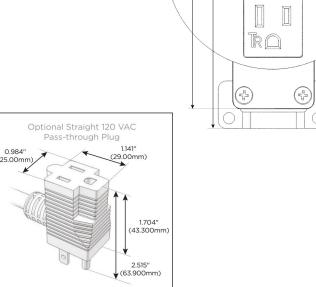

#### Plug:

Supplied with Low Profile Flat 45° Angle 120 VAC Plug

Optional Standard Straight 120 VAC Plug

Optional Straight 120 VAC Pass-through Plug

- CLEAN, COMPACT DESIGN
- STREAMLINED
- LOW PROFILE
- SIDE-EXITING CORDS
- PLUG & PLAY
- 6' AC CORD & PLUG (FLAT PLUG STANDARD)
- CUSTOMIZABLE CONFIGURATIONS AND FINISHES
- UL LISTED FOR MOUNTING IN FURNITURE
- 15A