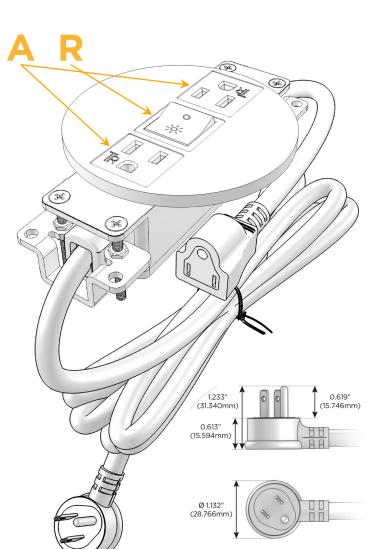

## **Module/Port Options:**

- A Tamper Resistant AC Receptacle
- E USB-A & USB-C (20W)
- M Double USB-A (Fast Charging Ports 18W)
- H HDMI
- 6 CAT 6
- 12 RJ 12
- X Switched AC
- Y 3-Way Switch (Low Voltage)
- V USB-C (45W High Speed Charging Port)
- S USB-C (25W High Speed Charging Port)
- R Switched AC (Rocker Switch)
- D Dimmer Switch

## **Modules/Ports:**

- **Tamper Resistant AC Receptacle**
- Switched AC (Rocker Switch)

#### Plug:

Supplied with Low Profile Flat 45° Angle 120 VAC Plug

Optional Standard Straight 120 VAC Plug

Optional Straight 120 VAC Pass-through Plug

- CLEAN, COMPACT DESIGN
- STREAMLINED
- LOW PROFILE
- SIDE-EXITING CORDS
- PLUG & PLAY
- 6' AC CORD & PLUG (FLAT PLUG STANDARD)
- CUSTOMIZABLE CONFIGURATIONS AND FINISHES
- UL LISTED FOR MOUNTING IN FURNITURE
- 15A