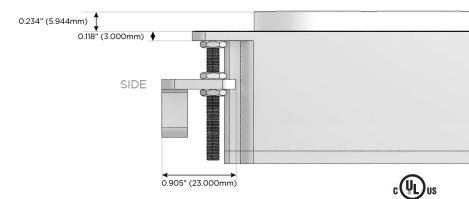

# Distributed by

Mormax Company, Inc.

914-699-0101

sales@mormax.com mormax.com

TOP 4.074" (103.500mm) 2.106" (53.503mm)

JU

8 Westchester Plaza Elmsford, NY 10523

Specs: