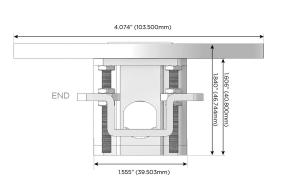

# Distributed by

Mormax Company, Inc.

914-699-0101

sales@mormax.com mormax.com

TOP 4.074" (103.500mm) 2.106" (53.503mm)

JU

8 Westchester Plaza Elmsford, NY 10523

Specs: