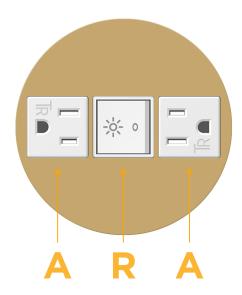

## **Module/Port Options:**

- A Tamper Resistant AC Receptacle
- E USB-A & USB-C (20W)
- M Double USB-A (Fast Charging Ports 18W)
- H HDMI
- 6 CAT 6
- 12 RJ 12
- X Switched AC
- Y 3-Way Switch (Low Voltage)
- V USB-C (45W High Speed Charging Port)
- S USB-C (25W High Speed Charging Port)
- R Switched AC (Rocker Switch)
- D Dimmer Switch

## **Modules/Ports:**

- **Tamper Resistant AC Receptacle**
- Switched AC (Rocker Switch)