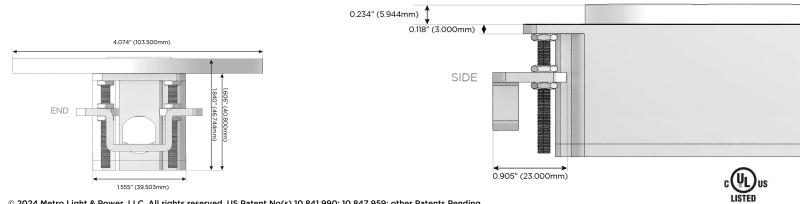

USB-C (45W High Speed Charging Port)
- S USB-C (25W High Speed Charging Port)
- R Switched AC (Rocker Switch)
- D Dimmer Switch

#### Plug:

Supplied with Low Profile Flat 45° Angle 120 VAC Plug

Optional Standard Straight 120 VAC Plug

Optional Straight 120 VAC Pass-through Plug

- CLEAN, COMPACT DESIGN
- STREAMLINED
- LOW PROFILE
- SIDE-EXITING CORDS
- PLUG & PLAY
- 6' AC CORD & PLUG (FLAT PLUG STANDARD)
- CUSTOMIZABLE CONFIGURATIONS AND FINISHES
- UL LISTED FOR MOUNTING IN FURNITURE
- 15A





# AC POWER & DATA CONNECTIVITY SOLUTION

M-POWER-3TW-ARA-BZRNDB

Specs:

### Modules/Ports:

## A Tamper Resistant AC Receptacle

R Switched AC (Rocker Switch)

Distributed by



Mormax Company, Inc. 8 Westchester Plaza Elmsford, NY 10523 ♦ 914-699-0101
✓ sales@mormax.com

mormax.com

E491161





© 2024 Metro Light & Power, LLC. All rights reserved. US Patent No(s) 10,841,990; 10,847,959; other Patents Pending Metro Light & Power, LLC | 11 Smith St Englewood, NJ 07631 | T: 201-416-4160 | F: 208-979-4613 | info@metrolightandpower.com | www.metrolightandpower.com