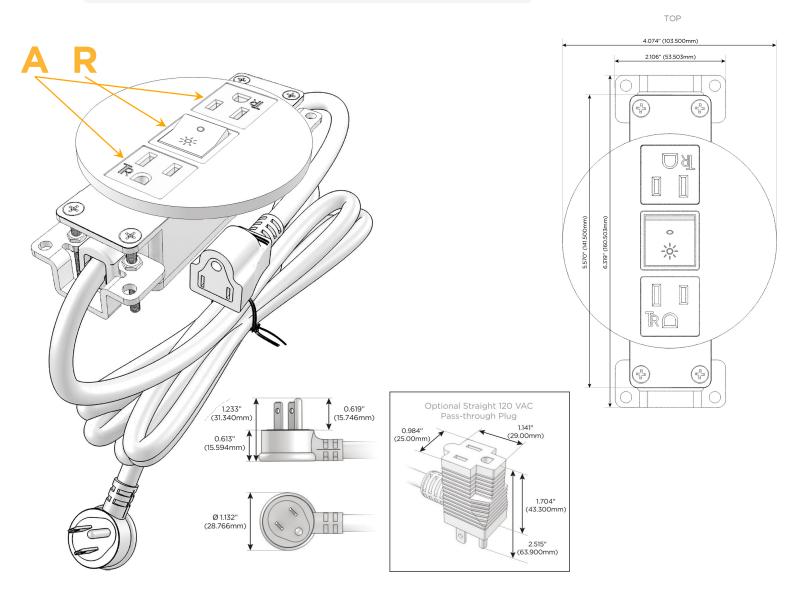

#### **Module/Port Options:**

- A Tamper Resistant AC Receptacle
- E USB-A & USB-C (20W)
- M Double USB-A (Fast Charging Ports 18W)
- H HDMI
- 6 CAT 6
- 12 RJ 12
- X Switched AC
- Y 3-Way Switch (Low Voltage)
- V USB-C (45W High Speed Charging Port)
- S USB-C (25W High Speed Charging Port)
- R Switched AC (Rocker Switch)
- D Dimmer Switch

#### Plug:

Supplied with Low Profile Flat 45° Angle 120 VAC Plug

Optional Standard Straight 120 VAC Plug

Optional Straight 120 VAC Pass-through Plug

- CLEAN, COMPACT DESIGN
- STREAMLINED
- LOW PROFILE
- SIDE-EXITING CORDS
- PLUG & PLAY
- 6' AC CORD & PLUG (FLAT PLUG STANDARD)
- CUSTOMIZABLE CONFIGURATIONS AND FINISHES
- UL LISTED FOR MOUNTING IN FURNITURE
- 15A

## A Tamper Resistant AC Receptacle

R Switched AC (Rocker Switch)

Distributed by

Mormax Company, Inc. 8 Westchester Plaza Elmsford, NY 10523 ♦ 914-699-0101
✓ sales@mormax.com

mormax.com

E491161

© 2024 Metro Light & Power, LLC. All rights reserved. US Patent No(s) 10,841,990; 10,847,959; other Patents Pending Metro Light & Power, LLC | 11 Smith St Englewood, NJ 07631 | T: 201-416-4160 | F: 208-979-4613 | info@metrolightandpower.com | www.metrolightandpower.com