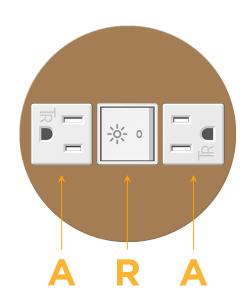

#### **Module/Port Options:**

- A Tamper Resistant AC Receptacle
- E USB-A & USB-C (20W)
- M Double USB-A (Fast Charging Ports 18W)
- H HDMI
- 6 CAT 6
- 12 RJ 12
- X Switched AC
- Y 3-Way Switch (Low Voltage)
- V USB-C (45W High Speed Charging Port)
- S USB-C (25W High Speed Charging Port)
- R Switched AC (Rocker Switch)
- D Dimmer Switch

## A Tamper Resistant AC Receptacle

R Switched AC (Rocker Switch)

Distributed by

Mormax Company, Inc. 8 Westchester Plaza Elmsford, NY 10523 ♦ 914-699-0101
✓ sales@mormax.com

mormax.com

E491161

© 2024 Metro Light & Power, LLC. All rights reserved. US Patent No(s) 10,841,990; 10,847,959; other Patents Pending Metro Light & Power, LLC | 11 Smith St Englewood, NJ 07631 | T: 201-416-4160 | F: 208-979-4613 | info@metrolightandpower.com | www.metrolightandpower.com